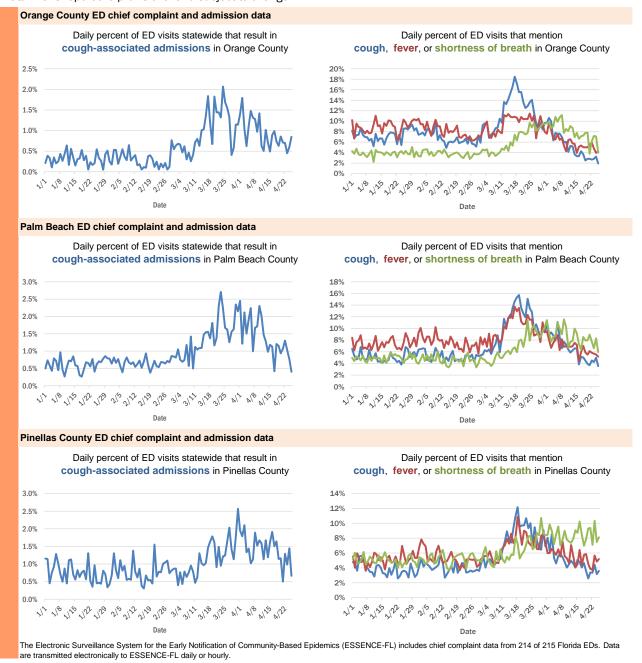

# Coronavirus: summary of persons being monitored, persons under investigation, and cases

Data verified as of Apr 26, 2020 at 10 AM

Data in this report are provisional and subject to change.

Monitored persons: people the Florida Department of Health was notified of for possible monitoring because they are a contact of a case, traveled from China, or were identified by the Centers for Disease Control and Prevention (CDC) as a part of a airline/ship contact investigation