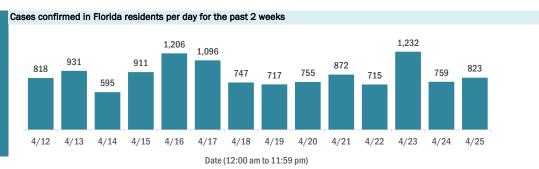

#### Laboratory testing for Florida residents and non-Florida residents over the past 2 weeks

#### Date (12:00 am to 11:59 pm)