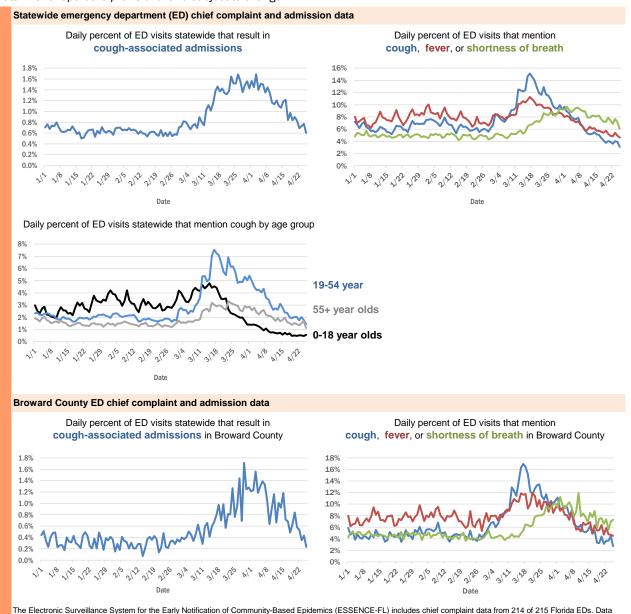

# Coronavirus: summary of persons being monitored, persons under investigation, and cases

Data verified as of Apr 26, 2020 at 10 AM

Data in this report are provisional and subject to change.

Monitored persons: people the Florida Department of Health was notified of for possible monitoring because they are a contact of a case, traveled from China, or were identified by the Centers for Disease Control and Prevention (CDC) as a part of a airline/ship contact investigation