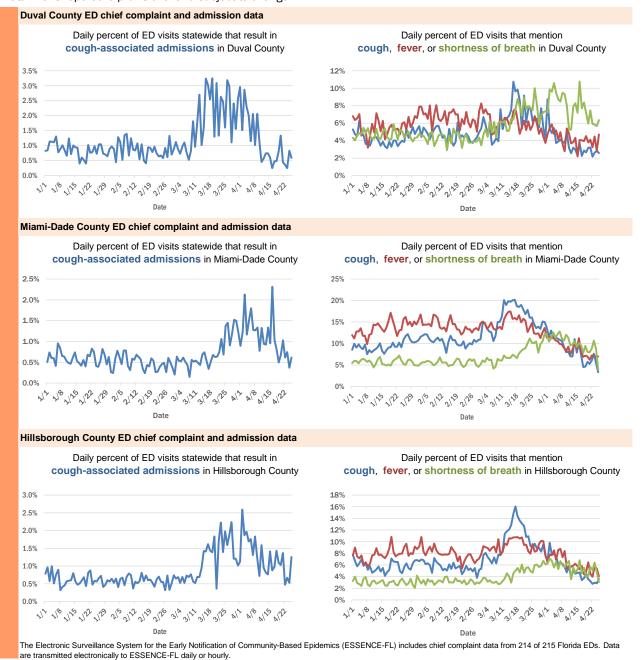

# Coronavirus: summary of persons being monitored, persons under investigation, and cases

Data verified as of Apr 26, 2020 at 10 AM

Data in this report are provisional and subject to change.

Monitored persons: people the Florida Department of Health was notified of for possible monitoring because they are a contact of a case, traveled from China, or were identified by the Centers for Disease Control and Prevention (CDC) as a part of a airline/ship contact investigation