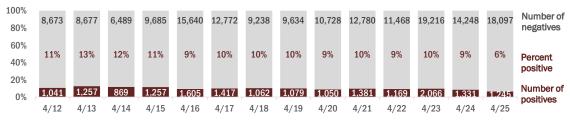

#### Number and percent of positive labs

#### The percent of positive results ranged from 6% to 13% over the past 2 weeks and was 6% yesterday.

These counts include the number of people for whom the department received laboratory results by day. People tested on multiple days will be included for each day a new result was received. A person is only counted once for each day they are tested, regardless of whether multiple specimens are tested or multiple results are received. If a person has a positive specimen and a negative specimen in the same day, only the positive result is counted.

#### Date (12:00 am to 11:59 pm)