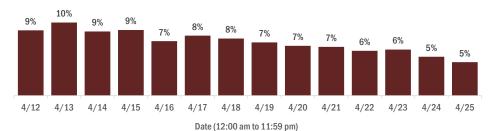

#### Percent positivity for new cases

#### The percent of positive results ranged from 5% to 10% over the past 2 weeks and was 5% yesterday.

This percent is the number of people who test positive for the first time divided by all the people who test negative for that day, excluding people who have previously tested positive.