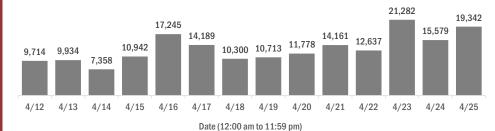

#### Number of people tested per day

These counts include the number of people for whom the department received laboratory results by day. People tested on multiple days will be included for each day a new result was received. A person is only counted once for each day they are tested, regardless of whether multiple specimens are tested or multiple results are received.

#### Date (12:00 am to 11:59 pm)