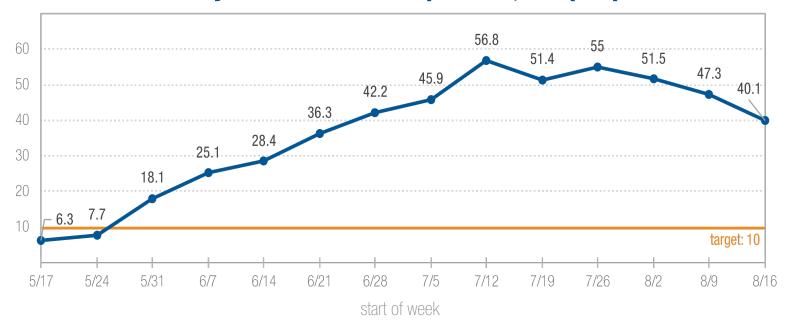

## Weekly COVID-19 cases per 100,000 people

## **Data Table**

| Start of week | Cases per 100,000 | % positivity |
|---------------|-------------------|--------------|
| 17-May        | 6.3               | 1.5%         |
| 24-May        | 7.7               | 1.8%         |
| 31-May        | 18.1              | 3.2%         |
| 7-Jun         | 25.1              | 4.0%         |
| 14-Jun        | 28.4              | 3.9%         |
| 21-Jun        | 36.3              | 4.7%         |
| 28-Jun        | 42.2              | 5.2%         |
| 5-Jul-20      | 45.9              | 5.7%         |
| 12-Jul-20     | 56.8              | 5.4%         |
| 19-Jul-20     | 51.4              | 5.7%         |
| 26-Jul-20     | 55.0              | 6.2%         |
| 2-Aug-20      | 51.5              | 5.2%         |
| 9-Aug-20      | 47.3              | 5.2%         |
| 16-Aug-20     | 40.1              | 5.1%         |