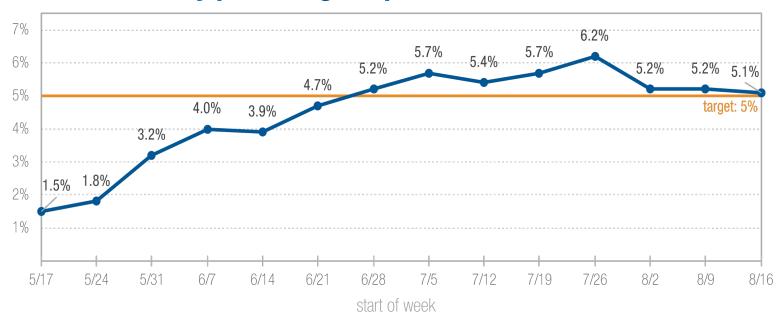

## Weekly percentage of positive COVID-19 tests

## **Data Table**

| Start of week | Cases per 100,000 | % positivity |
|---------------|-------------------|--------------|
| 17-May        | 6.3               | 1.5%         |
| 24-May        | 7.7               | 1.8%         |
| 31-May        | 18.1              | 3.2%         |
| 7-Jun         | 25.1              | 4.0%         |
| 14-Jun        | 28.4              | 3.9%         |
| 21-Jun        | 36.3              | 4.7%         |
| 28-Jun        | 42.2              | 5.2%         |
| 5-Jul-20      | 45.9              | 5.7%         |
| 12-Jul-20     | 56.8              | 5.4%         |
| 19-Jul-20     | 51.4              | 5.7%         |
| 26-Jul-20     | 55.0              | 6.2%         |
| 2-Aug-20      | 51.5              | 5.2%         |
| 9-Aug-20      | 47.3              | 5.2%         |
| 16-Aug-20     | 40.1              | 5.1%         |