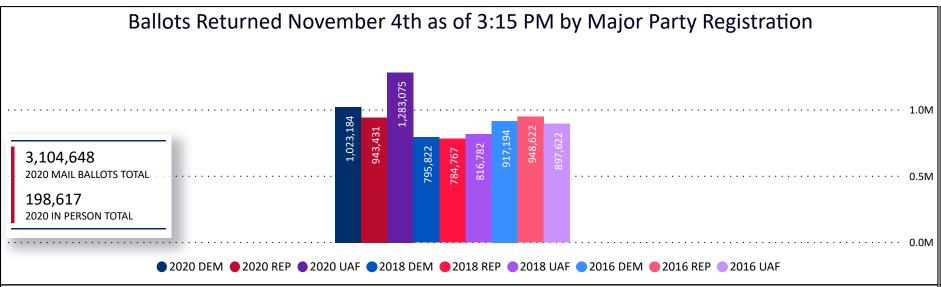

AS OF NOVEMBER 4 AS OF 3:15 PM

3,303,265

**November 4, 2020** ELECTION DAY RETURNS

AS OF NOVEMBER 4 AS OF 3:15 PM

3,303,265

**November 4, 2020 ELECTION DAY RETURNS** 

Unknown

**2020 General Election** Ballot Return Reporting:

## **Total Ballots Returned**

AS OF NOVEMBER 4 AS OF 3:15 PM

3,303,265

November 4, 2020 **ELECTION DAY RETURNS** 