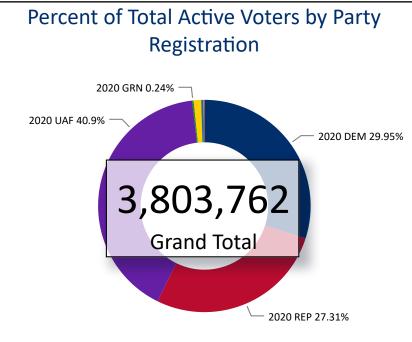

## **Total Ballots Returned**

AS OF NOVEMBER 4 AS OF 3:15 PM

3,303,265

November 4, 2020 **ELECTION DAY RETURNS** 