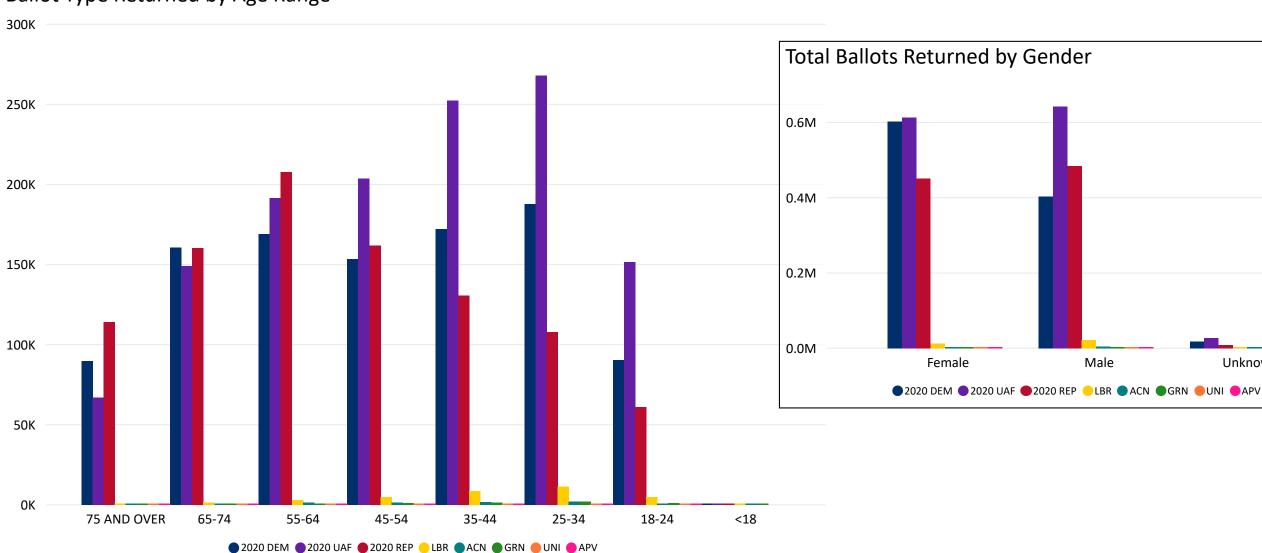

#### Ballot Type Returned by Age Range

Ballots Returned by Gender/Age Range

274,397

Male

35-44

Female

25-34

55-64

Female

35-44

273,458

Male

25-34

272,722

Male

55-64

Female

45-54

258,085

45-54

65-74

0.3M

0.2M

0.1M

0.0M

**2020 General Election** Ballot Return Reporting:

Total Ballots Breakdown by Gender and Age