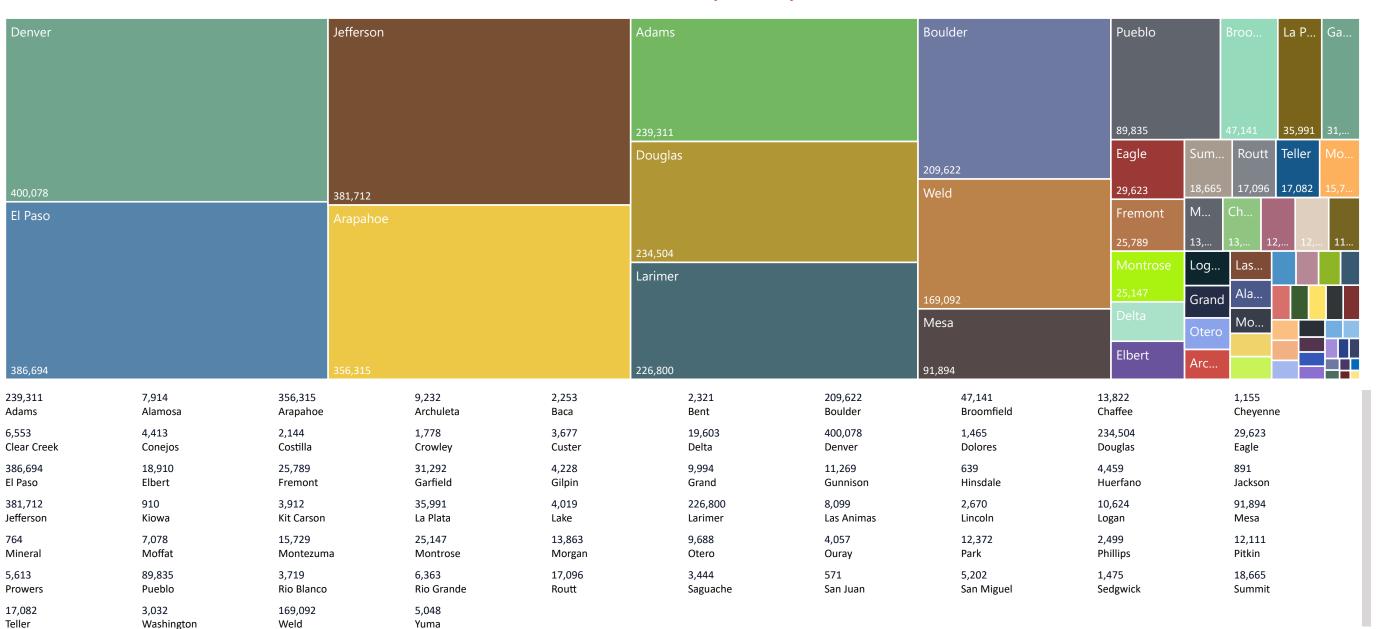

45-54

65-74

0.3M

0.2M

0.1M

0.0M

**2020 General Election** Ballot Return Reporting:

Total Ballots Breakdown by Gender and Age

## **Total Ballots Returned**

AS OF NOVEMBER 4 AS OF 3:15 PM

3,303,265

November 4, 2020 **ELECTION DAY RETURNS** 

#### Ballots Returned by Age Range



AS OF NOVEMBER 4 AS OF 3:15 PM

3,303,265

November 4, 2020
ELECTION DAY RETURNS

**2020 General Election** Ballot Return Reporting:

Comparison of 2020, 2018, & 2016 by Gender and Age & Major Party

Chart reflects current totals for 2020 and final totals from 2018 & 2016

Comparison of Ballots Returned by Gender/Age Range & Major Party 2020, 2018, & 2016





AS OF NOVEMBER 4 AS OF 3:15 PM

**2020 General Election** Ballot Return Reporting: by County 3,303,265

November 4, 2020 **ELECTION DAY RETURNS**