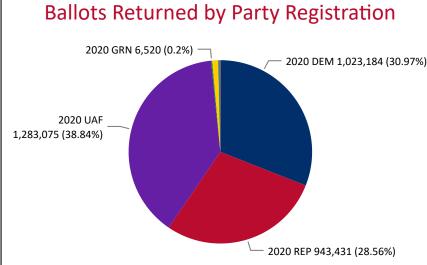

## **Total Ballots Returned**

AS OF NOVEMBER 4 AS OF 3:15 PM

3,303,265

November 4, 2020 **ELECTION DAY RETURNS** 