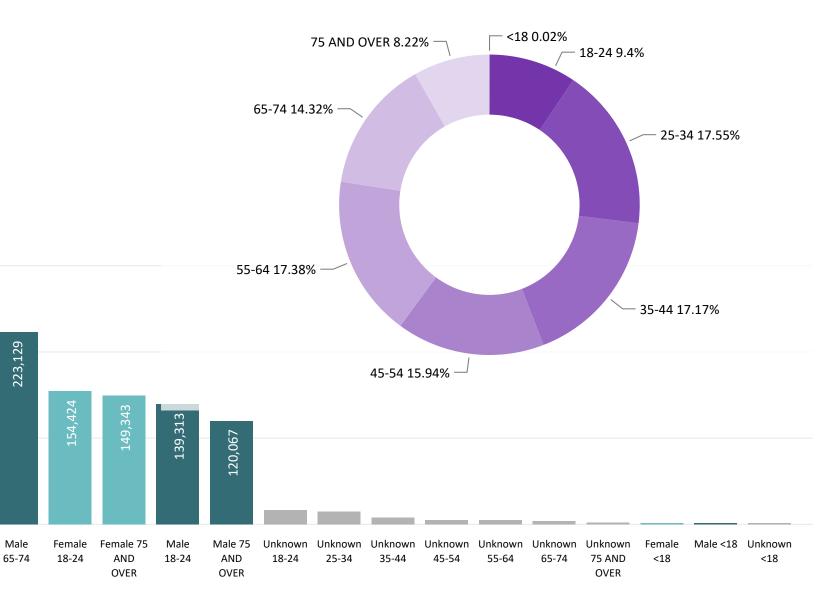

## **Total Ballots Returned**

AS OF NOVEMBER 4 AS OF 3:15 PM

3,303,265

November 4, 2020 **ELECTION DAY RETURNS** 