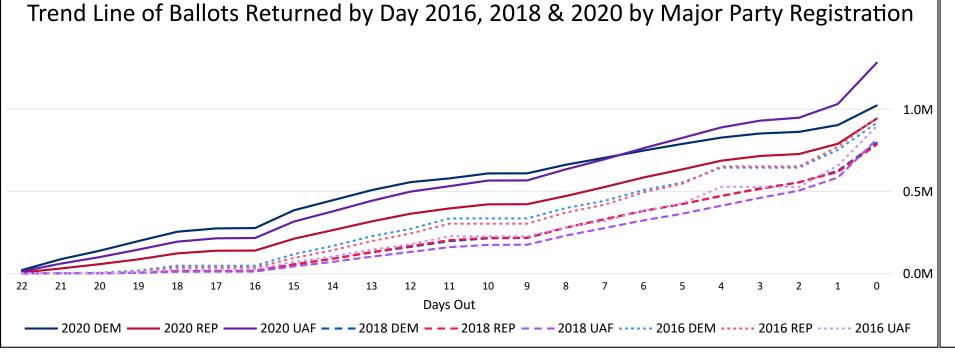

#### Ballots Returned by Age Range

AS OF NOVEMBER 4 AS OF 3:15 PM

3,303,265

November 4, 2020
ELECTION DAY RETURNS

**2020 General Election** Ballot Return Reporting:

Comparison of 2020, 2018, & 2016 by Gender and Age & Major Party

Chart reflects current totals for 2020 and final totals from 2018 & 2016

Comparison of Ballots Returned by Gender/Age Range & Major Party 2020, 2018, & 2016

AS OF NOVEMBER 4 AS OF 3:15 PM

**2020 General Election** Ballot Return Reporting: by County 3,303,265