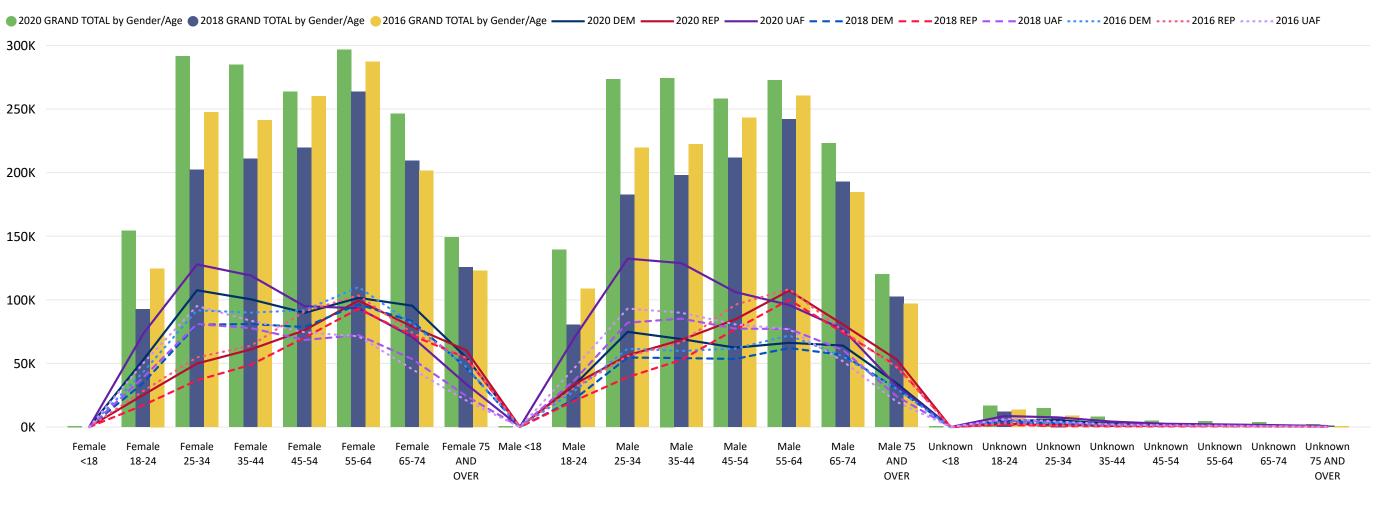

#### Ballots Returned by Age Range

AS OF NOVEMBER 4 AS OF 3:15 PM

3,303,265

November 4, 2020
ELECTION DAY RETURNS

**2020 General Election** Ballot Return Reporting:

Comparison of 2020, 2018, & 2016 by Gender and Age & Major Party

Chart reflects current totals for 2020 and final totals from 2018 & 2016

Comparison of Ballots Returned by Gender/Age Range & Major Party 2020, 2018, & 2016

AS OF NOVEMBER 4 AS OF 3:15 PM

**2020 General Election** Ballot Return Reporting: by County 3,303,265