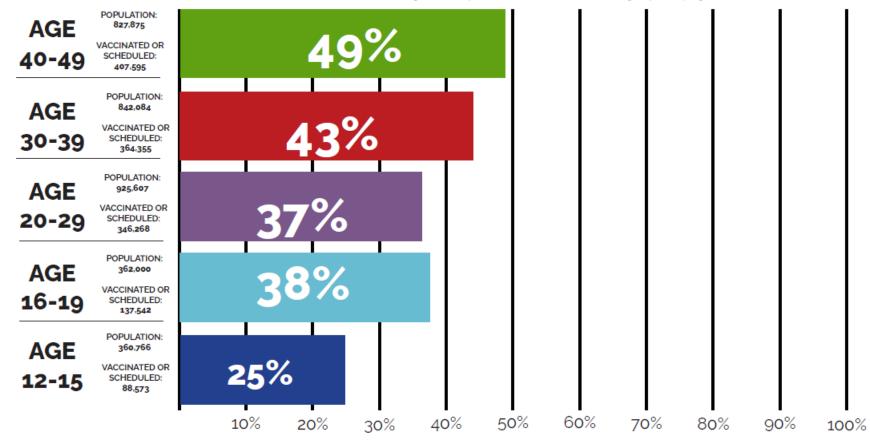

#### Vaccinations by age group

#### **VACCINATIONS IN INDIANA**

#### Vaccinations by age group

This includes residents and workers at Indiana's long-term care facilities who were vaccinated through a federal program.