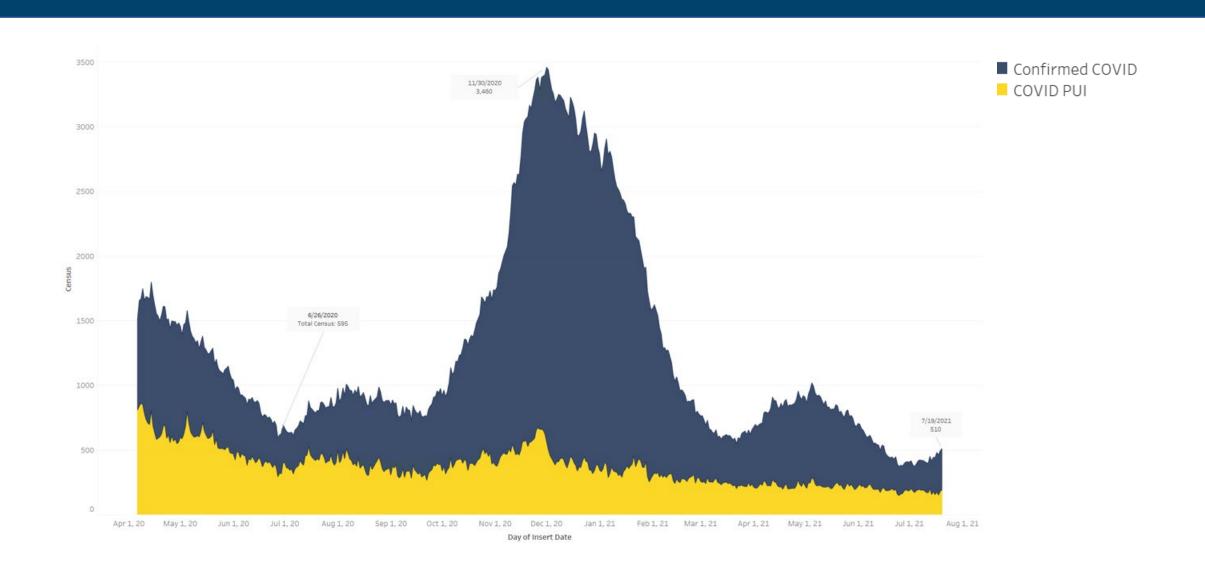

iant of Concern 1 | 9.4%                               | 3.3%                                            |
| Gamma / P.1              | 4.7%                               | -4.8%                                           |
| <b>Beta</b> / B.1.351    | 0%                                 | 0%                                              |

## **Positivity Rate**

Statewide Daily Positive Test Rate, All Tests 7-Day Moving Average, September 23, 2020 to Present





## County metrics map Information for schools, local officials

## July 21 The metrics:

- Blue (0 and .5)
- **Yellow (1 and 1.5)**
- **Orange (2 and 2.5)**
- **Red (3)**







## **Advisory Level**County metrics map

# July 21 Current Advisory Level

- Blue
- Yellow
- Orange
- Red





### **Statewide COVID-19 Hospital Census**



## **Statewide COVID-19 Hospital Admissions**



## Vaccine uptake by ZIP code



#### **MIS-C** cases

**Total Confirmed Cases** 

102

Age Range

0-21 (Mean 9.6)

**Gender Distribution** 

36.3% Female / 63.7% Male

|                           | <u>race</u> Etimety |
|---------------------------|---------------------|
| Race                      | % of Cases          |
| White                     | 51.0 %              |
| Black or African American | 29.0 %              |
| Other Race 1              | 21.0 %              |
| Asian                     | 1.0 %               |

Ethnicity

Race

#### Vaccinations by age group

#### **VACCINATIONS IN INDIANA**





#### Vaccinations by age group



This includes residents and workers at Indiana's long-term care facilities who were vaccinated