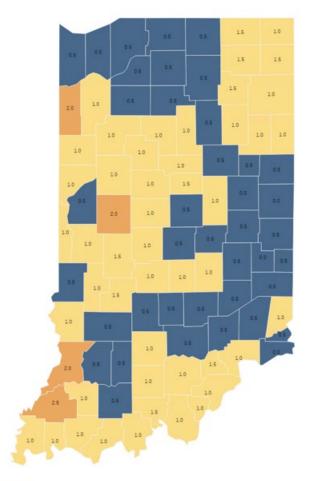

## County metrics map Information for schools, local officials

## July 21 The metrics:

- Blue (0 and .5)
- **Yellow (1 and 1.5)**
- **Orange (2 and 2.5)**
- **Red (3)**