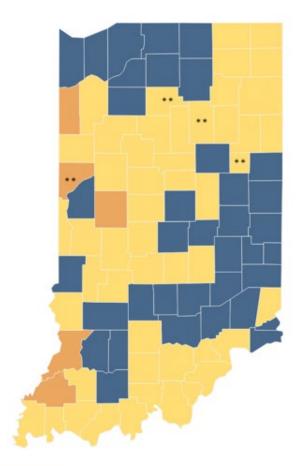

## **Advisory Level**County metrics map

# July 21 Current Advisory Level

- Blue
- Yellow
- Orange
- Red