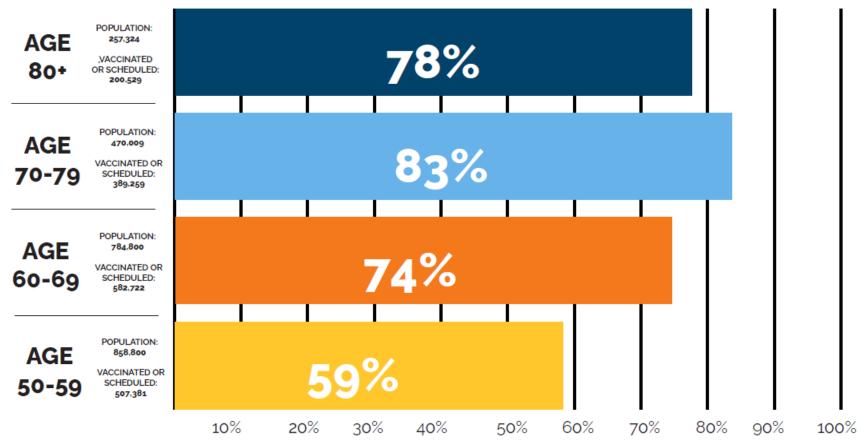

ty metrics map

# July 21 Current Advisory Level

- Blue
- Yellow
- Orange
- Red





### **Statewide COVID-19 Hospital Census**



## **Statewide COVID-19 Hospital Admissions**



## Vaccine uptake by ZIP code



#### **MIS-C** cases

**Total Confirmed Cases** 

102

Age Range

0-21 (Mean 9.6)

**Gender Distribution** 

36.3% Female / 63.7% Male

|                           | <u>race</u> Etimety |
|---------------------------|---------------------|
| Race                      | % of Cases          |
| White                     | 51.0 %              |
| Black or African American | 29.0 %              |
| Other Race 1              | 21.0 %              |
| Asian                     | 1.0 %               |

Ethnicity

Race

#### Vaccinations by age group

#### **VACCINATIONS IN INDIANA**





#### Vaccinations by age group



This includes residents and workers at Indiana's long-term care facilities who were vaccinated through a federal program.