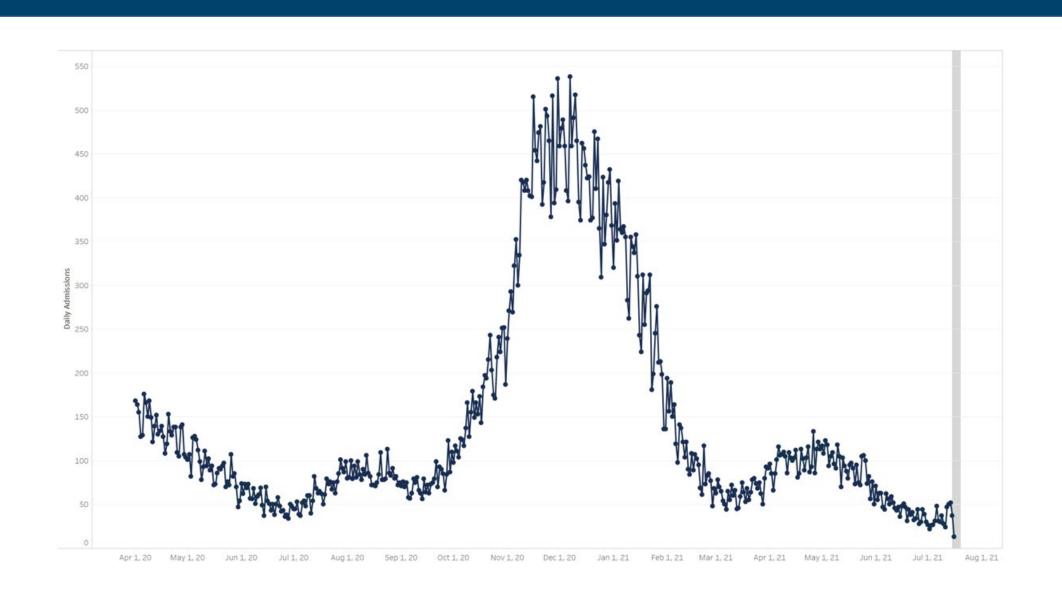

| 3.3%                                            |
| Gamma / P.1              | 4.7%                               | -4.8%                                           |
| <b>Beta</b> / B.1.351    | 0%                                 | 0%                                              |

## **Positivity Rate**

Statewide Daily Positive Test Rate, All Tests 7-Day Moving Average, September 23, 2020 to Present





## County metrics map Information for schools, local officials

## July 21 The metrics:

- Blue (0 and .5)
- **Yellow (1 and 1.5)**
- **Orange (2 and 2.5)**
- **Red (3)**







## **Advisory Level**County metrics map

# July 21 Current Advisory Level

- Blue
- Yellow
- Orange
- Red





### **Statewide COVID-19 Hospital Census**



## **Statewide COVID-19 Hospital Admissions**



## Vaccine uptake by ZIP code



#### **MIS-C** cases

**Total Confirmed Cases** 

102

Age Range

0-21 (Mean 9.6)

**Gender Distribution** 

36.3% Female / 63.7% Male

|                           | <u>race</u> Etimety |
|---------------------------|---------------------|
| Race                      | % of Cases          |
| White                     | 51.0 %              |
| Black or African American | 29.0 %              |
| Other Race 1              | 21.0 %              |
| Asian                     | 1.0 %               |

Ethnicity

Race

#### Vaccinations by age group

#### **VACCINATIONS IN INDIANA**





#### Vaccinations by age group



This includes residents and workers at Indiana's long-term care facilities who were vaccinated through a federal program.