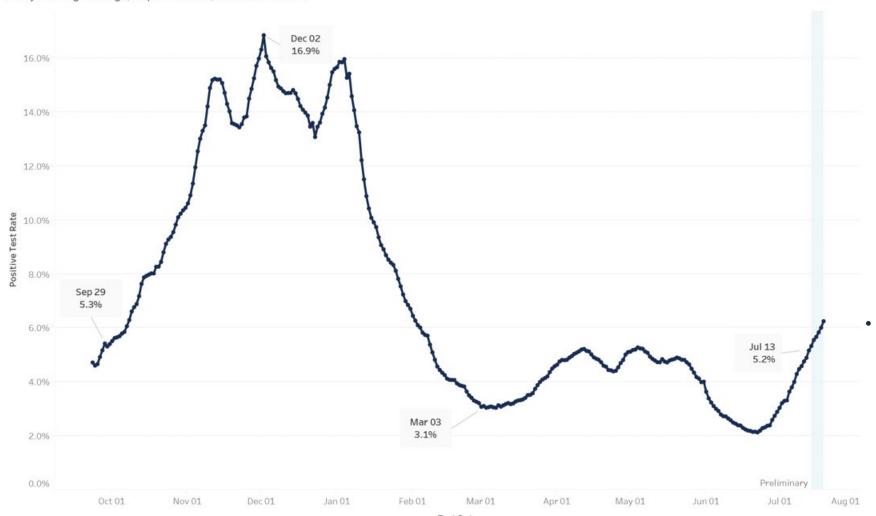

## **Positivity Rate**

Statewide Daily Positive Test Rate, All Tests 7-Day Moving Average, September 23, 2020 to Present