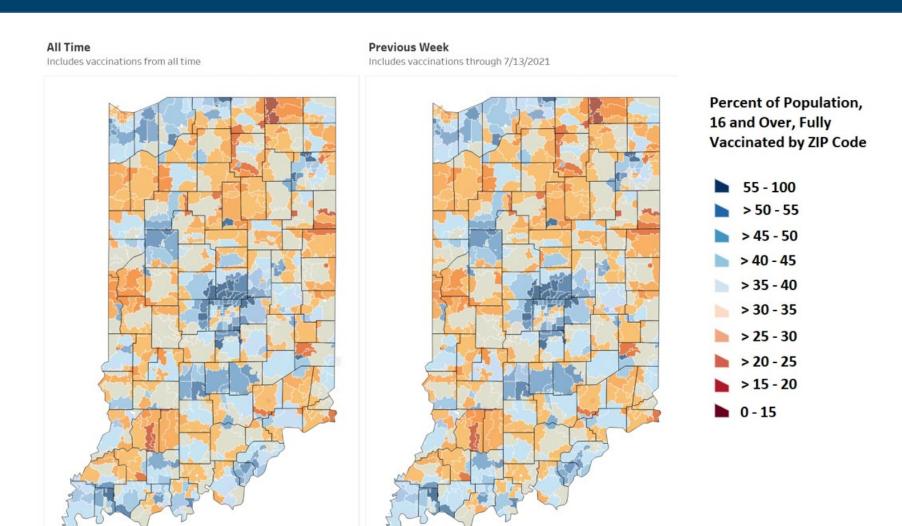

|
| Gamma / P.1              | 4.7%                               | -4.8%                                           |
| <b>Beta</b> / B.1.351    | 0%                                 | 0%                                              |

## **Positivity Rate**

Statewide Daily Positive Test Rate, All Tests 7-Day Moving Average, September 23, 2020 to Present





## County metrics map Information for schools, local officials

## July 21 The metrics:

- Blue (0 and .5)
- **Yellow (1 and 1.5)**
- **Orange (2 and 2.5)**
- **Red (3)**







## **Advisory Level**County metrics map

# July 21 Current Advisory Level

- Blue
- Yellow
- Orange
- Red





### **Statewide COVID-19 Hospital Census**



## **Statewide COVID-19 Hospital Admissions**



## Vaccine uptake by ZIP code



#### **MIS-C** cases

**Total Confirmed Cases** 

102

Age Range

0-21 (Mean 9.6)

**Gender Distribution** 

36.3% Female / 63.7% Male

|                           | <u>race</u> Etimety |
|---------------------------|---------------------|
| Race                      | % of Cases          |
| White                     | 51.0 %              |
| Black or African American | 29.0 %              |
| Other Race 1              | 21.0 %              |
| Asian                     | 1.0 %               |

Ethnicity

Race

#### Vaccinations by age group

#### **VACCINATIONS IN INDIANA**





#### Vaccinations by age group



This includes residents and workers at Indiana's long-term care facilities who were vaccinated through a federal program.