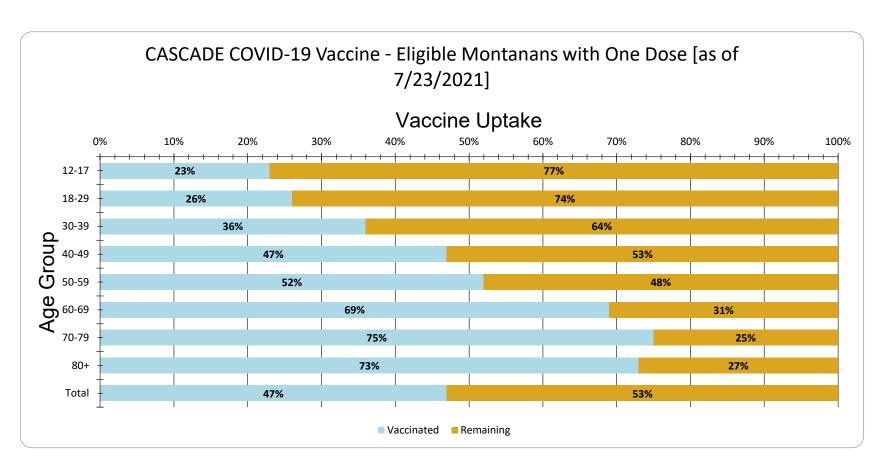

CASCADE Vaccine Uptake for Eligible Montanans by Age Group as of 7/23/2021

| Age Group | Vaccinated | Remaining |
|-----------|------------|-----------|
| 12-17     | 23%        | 77%       |
| 18-29     | 26%        | 74%       |
| 30-39     | 36%        | 64%       |
| 40-49     | 47%        | 53%       |
| 50-59     | 52%        | 48%       |
| 60-69     | 69%        | 31%       |
| 70-79     | 75%        | 25%       |
| 80+       | 73%        | 27%       |
| Total     | 47%        | 53%       |