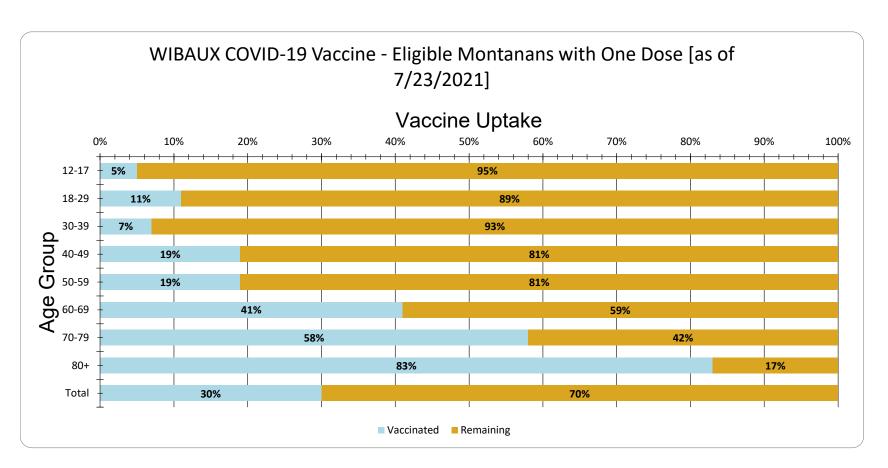

WIBAUX Vaccine Uptake for Eligible Montanans by Age Group as of 7/23/2021

| Age Group | Vaccinated | Remaining |
|-----------|------------|-----------|
| 12-17     | 5%         | 95%       |
| 18-29     | 11%        | 89%       |
| 30-39     | 7%         | 93%       |
| 40-49     | 19%        | 81%       |
| 50-59     | 19%        | 81%       |
| 60-69     | 41%        | 59%       |
| 70-79     | 58%        | 42%       |
| 80+       | 83%        | 17%       |
| Total     | 30%        | 70%       |