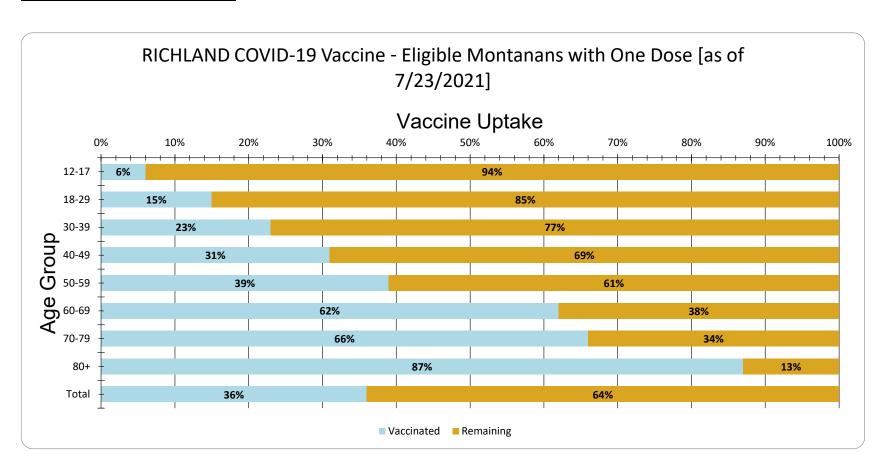

RICHLAND Vaccine Uptake for Eligible Montanans by Age Group as of 7/23/2021

| Age Group | Vaccinated | Remaining |
|-----------|------------|-----------|
| 12-17     | 6%         | 94%       |
| 18-29     | 15%        | 85%       |
| 30-39     | 23%        | 77%       |
| 40-49     | 31%        | 69%       |
| 50-59     | 39%        | 61%       |
| 60-69     | 62%        | 38%       |
| 70-79     | 66%        | 34%       |
| 80+       | 87%        | 13%       |
| Total     | 36%        | 64%       |