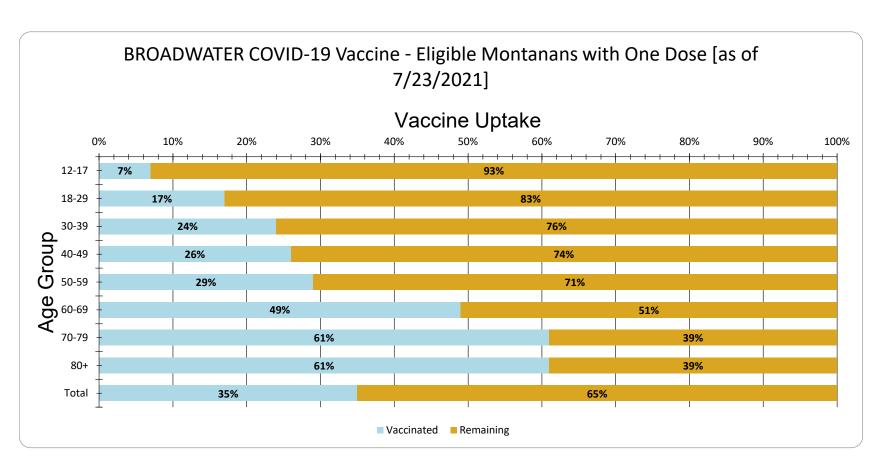

BROADWATER Vaccine Uptake for Eligible Montanans by Age Group as of 7/23/2021

| Age Group | Vaccinated | Remaining |
|-----------|------------|-----------|
| 12-17     | 7%         | 93%       |
| 18-29     | 17%        | 83%       |
| 30-39     | 24%        | 76%       |
| 40-49     | 26%        | 74%       |
| 50-59     | 29%        | 71%       |
| 60-69     | 49%        | 51%       |
| 70-79     | 61%        | 39%       |
| 80+       | 61%        | 39%       |
| Total     | 35%        | 65%       |