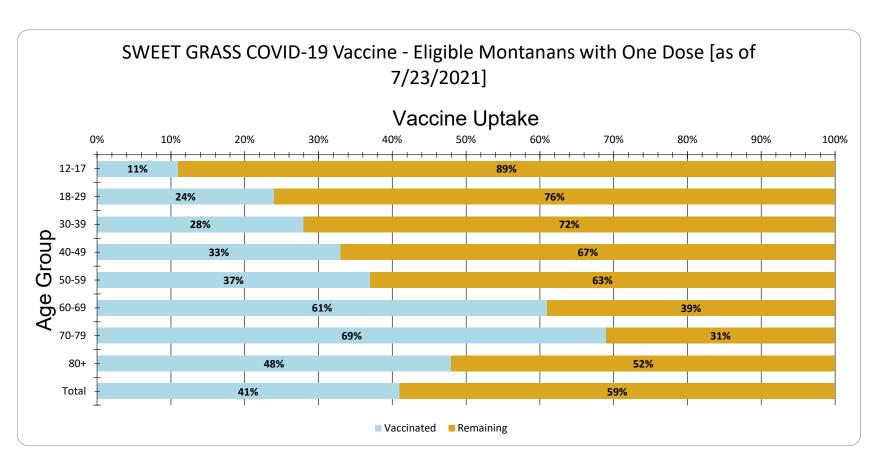

SWEET GRASS Vaccine Uptake for Eligible Montanans by Age Group as of 7/23/2021

| Age Group | Vaccinated | Remaining |
|-----------|------------|-----------|
| 12-17     | 11%        | 89%       |
| 18-29     | 24%        | 76%       |
| 30-39     | 28%        | 72%       |
| 40-49     | 33%        | 67%       |
| 50-59     | 37%        | 63%       |
| 60-69     | 61%        | 39%       |
| 70-79     | 69%        | 31%       |
| 80+       | 48%        | 52%       |
| Total     | 41%        | 59%       |