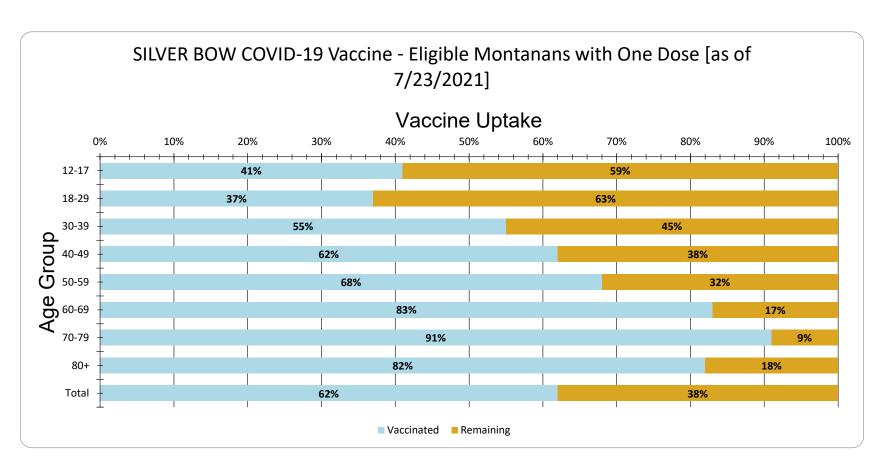

SILVER BOW Vaccine Uptake for Eligible Montanans by Age Group as of 7/23/2021

| Age Group | Vaccinated | Remaining |
|-----------|------------|-----------|
| 12-17     | 41%        | 59%       |
| 18-29     | 37%        | 63%       |
| 30-39     | 55%        | 45%       |
| 40-49     | 62%        | 38%       |
| 50-59     | 68%        | 32%       |
| 60-69     | 83%        | 17%       |
| 70-79     | 91%        | 9%        |
| 80+       | 82%        | 18%       |
| Total     | 62%        | 38%       |