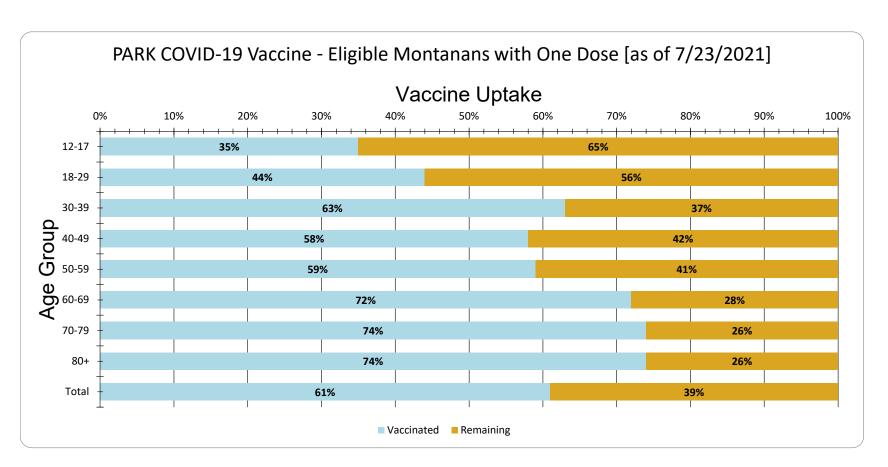

PARK Vaccine Uptake for Eligible Montanans by Age Group as of 7/23/2021

| Age Group | Vaccinated | Remaining |
|-----------|------------|-----------|
| 12-17     | 35%        | 65%       |
| 18-29     | 44%        | 56%       |
| 30-39     | 63%        | 37%       |
| 40-49     | 58%        | 42%       |
| 50-59     | 59%        | 41%       |
| 60-69     | 72%        | 28%       |
| 70-79     | 74%        | 26%       |
| 80+       | 74%        | 26%       |
| Total     | 61%        | 39%       |