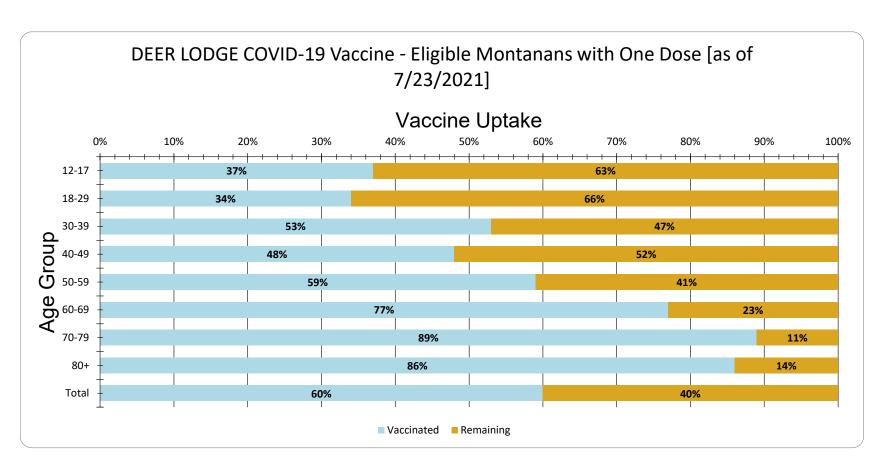

DEER LODGE Vaccine Uptake for Eligible Montanans by Age Group as of 7/23/2021

| Age Group | Vaccinated | Remaining |
|-----------|------------|-----------|
| 12-17     | 37%        | 63%       |
| 18-29     | 34%        | 66%       |
| 30-39     | 53%        | 47%       |
| 40-49     | 48%        | 52%       |
| 50-59     | 59%        | 41%       |
| 60-69     | 77%        | 23%       |
| 70-79     | 89%        | 11%       |
| 80+       | 86%        | 14%       |
| Total     | 60%        | 40%       |