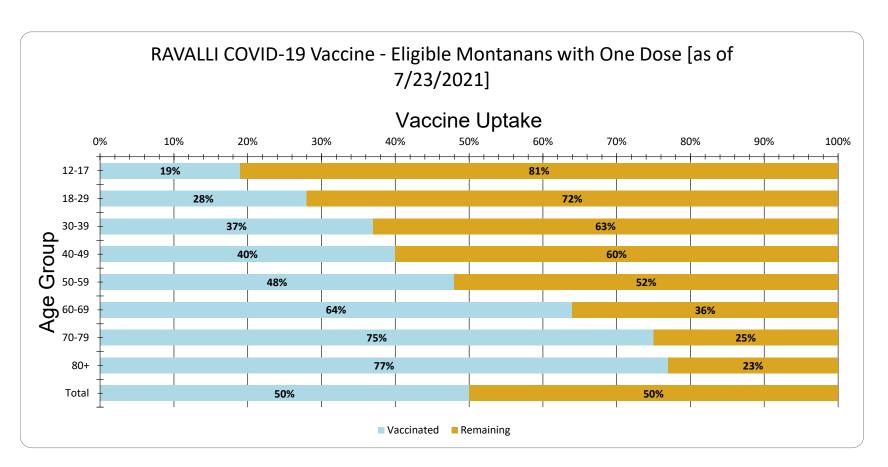

| Age Group | Vaccinated | Remaining |
|-----------|------------|-----------|
| 12-17     | 19%        | 81%       |
| 18-29     | 28%        | 72%       |
| 30-39     | 37%        | 63%       |
| 40-49     | 40%        | 60%       |
| 50-59     | 48%        | 52%       |
| 60-69     | 64%        | 36%       |
| 70-79     | 75%        | 25%       |
| 80+       | 77%        | 23%       |
| Total     | 50%        | 50%       |