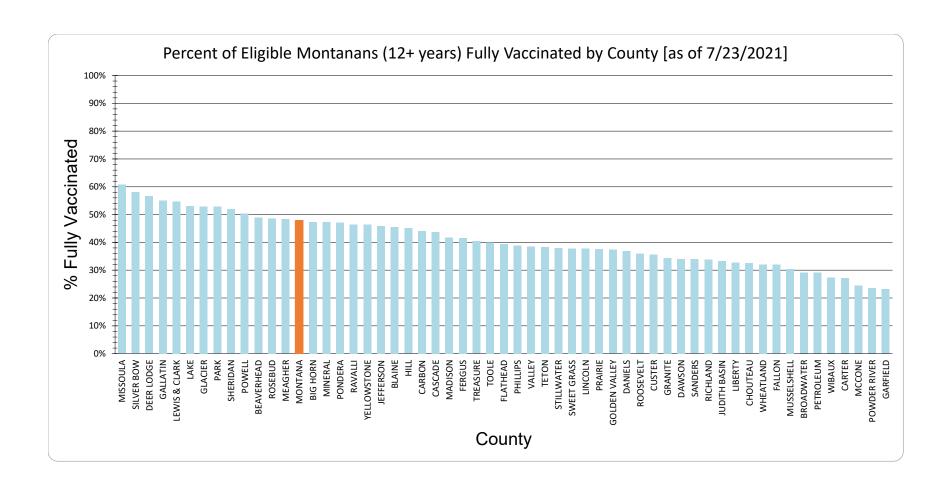

| Age Group | Vaccinated | Remaining |
|-----------|------------|-----------|
| 12-17     | 27%        | 73%       |
| 18-29     | 38%        | 62%       |
| 30-39     | 46%        | 54%       |
| 40-49     | 50%        | 50%       |
| 50-59     | 53%        | 47%       |
| 60-69     | 69%        | 31%       |
| 70-79     | 79%        | 21%       |
| 80+       | 75%        | 25%       |
| Total     | 53%        | 47%       |



BEAVERHEAD Vaccine Uptake for Eligible Montanans by Age Group as of 7/23/2021

| Age Group | Vaccinated | Remaining |
|-----------|------------|-----------|
| 12-17     | 19%        | 81%       |
| 18-29     | 25%        | 75%       |
| 30-39     | 45%        | 55%       |
| 40-49     | 44%        | 56%       |
| 50-59     | 54%        | 46%       |
| 60-69     |