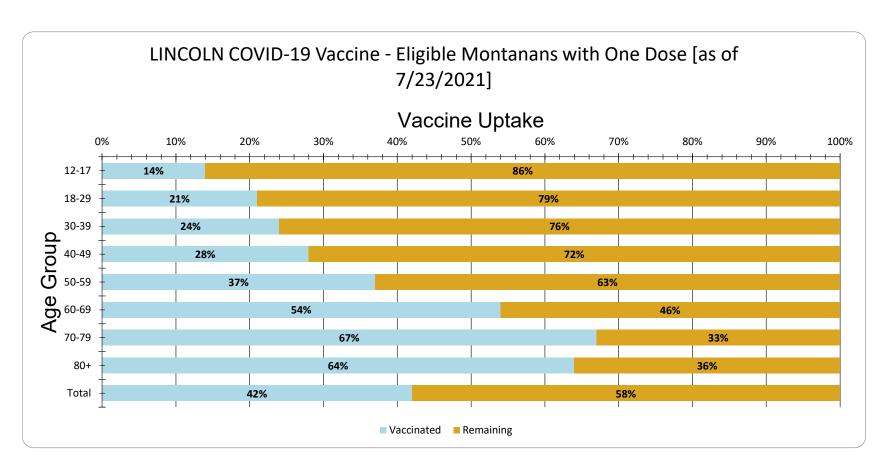

LINCOLN Vaccine Uptake for Eligible Montanans by Age Group as of 7/23/2021

| Age Group | Vaccinated | Remaining |
|-----------|------------|-----------|
| 12-17     | 14%        | 86%       |
| 18-29     | 21%        | 79%       |
| 30-39     | 24%        | 76%       |
| 40-49     | 28%        | 72%       |
| 50-59     | 37%        | 63%       |
| 60-69     | 54%        | 46%       |
| 70-79     | 67%        | 33%       |
| 80+       | 64%        | 36%       |
| Total     | 42%        | 58%       |