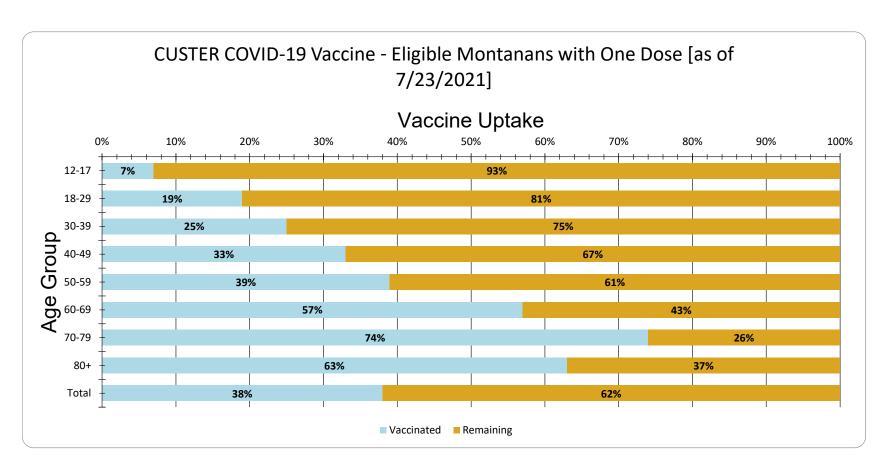

CUSTER Vaccine Uptake for Eligible Montanans by Age Group as of 7/23/2021

| Age Group | Vaccinated | Remaining |
|-----------|------------|-----------|
| 12-17     | 7%         | 93%       |
| 18-29     | 19%        | 81%       |
| 30-39     | 25%        | 75%       |
| 40-49     | 33%        | 67%       |
| 50-59     | 39%        | 61%       |
| 60-69     | 57%        | 43%       |
| 70-79     | 74%        | 26%       |
| 80+       | 63%        | 37%       |
| Total     | 38%        | 62%       |