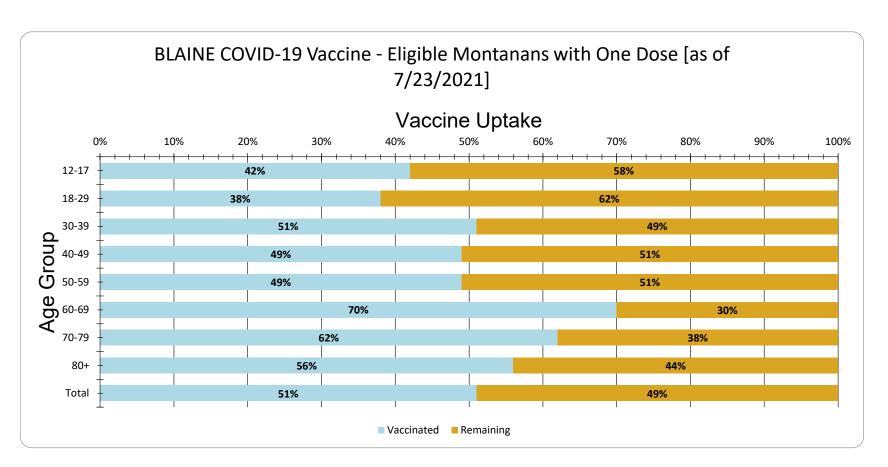

BLAINE Vaccine Uptake for Eligible Montanans by Age Group as of 7/23/2021

| Age Group | Vaccinated | Remaining |
|-----------|------------|-----------|
| 12-17     | 42%        | 58%       |
| 18-29     | 38%        | 62%       |
| 30-39     | 51%        | 49%       |
| 40-49     | 49%        | 51%       |
| 50-59     | 49%        | 51%       |
| 60-69     | 70%        | 30%       |
| 70-79     | 62%        | 38%       |
| 80+       | 56%        | 44%       |
| Total     | 51%        | 49%       |