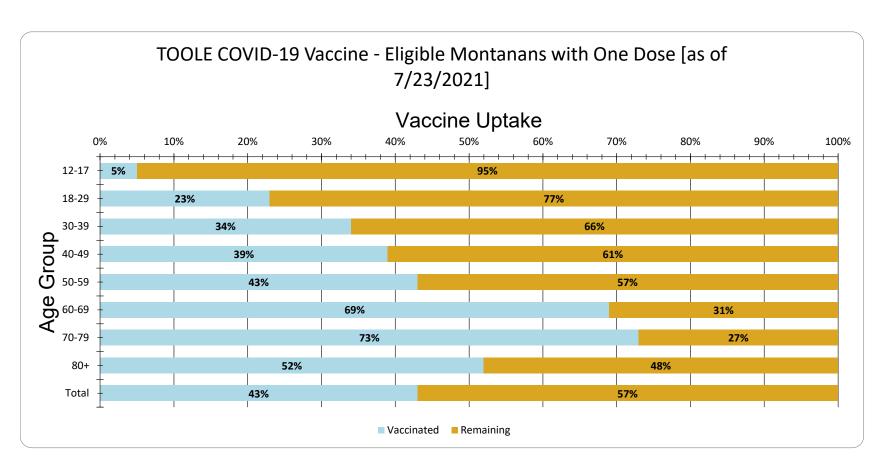

TOOLE Vaccine Uptake for Eligible Montanans by Age Group as of 7/23/2021

| Age Group | Vaccinated | Remaining |
|-----------|------------|-----------|
| 12-17     | 5%         | 95%       |
| 18-29     | 23%        | 77%       |
| 30-39     | 34%        | 66%       |
| 40-49     | 39%        | 61%       |
| 50-59     | 43%        | 57%       |
| 60-69     | 69%        | 31%       |
| 70-79     | 73%        | 27%       |
| 80+       | 52%        | 48%       |
| Total     | 43%        | 57%       |