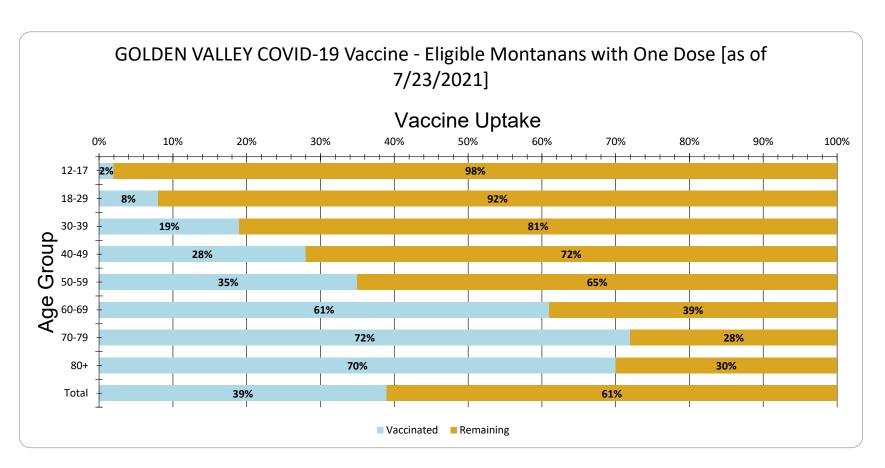

GOLDEN VALLEY Vaccine Uptake for Eligible Montanans by Age Group as of 7/23/2021

| Age Group | Vaccinated | Remaining |
|-----------|------------|-----------|
| 12-17     | 2%         | 98%       |
| 18-29     | 8%         | 92%       |
| 30-39     | 19%        | 81%       |
| 40-49     | 28%        | 72%       |
| 50-59     | 35%        | 65%       |
| 60-69     | 61%        | 39%       |
| 70-79     | 72%        | 28%       |
| 80+       | 70%        | 30%       |
| Total     | 39%        | 61%       |