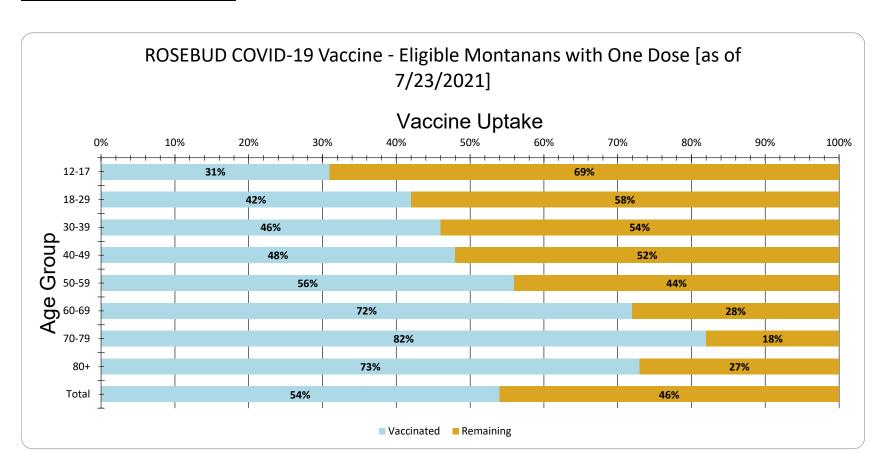

ROSEBUD Vaccine Uptake for Eligible Montanans by Age Group as of 7/23/2021

| Age Group | Vaccinated | Remaining |
|-----------|------------|-----------|
| 12-17     | 31%        | 69%       |
| 18-29     | 42%        | 58%       |
| 30-39     | 46%        | 54%       |
| 40-49     | 48%        | 52%       |
| 50-59     | 56%        | 44%       |
| 60-69     | 72%        | 28%       |
| 70-79     | 82%        | 18%       |
| 80+       | 73%        | 27%       |
| Total     | 54%        | 46%       |