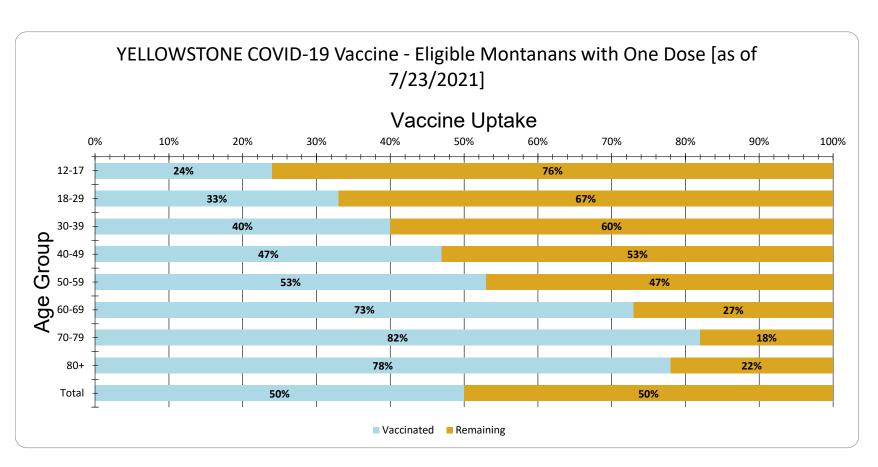

YELLOWSTONE Vaccine Uptake for Eligible Montanans by Age Group as of 7/23/2021

| Age Group | Vaccinated | Remaining |
|-----------|------------|-----------|
| 12-17     | 24%        | 76%       |
| 18-29     | 33%        | 67%       |
| 30-39     | 40%        | 60%       |
| 40-49     | 47%        | 53%       |
| 50-59     | 53%        | 47%       |
| 60-69     | 73%        | 27%       |
| 70-79     | 82%        | 18%       |
| 80+       | 78%        | 22%       |
| Total     | 50%        | 50%       |