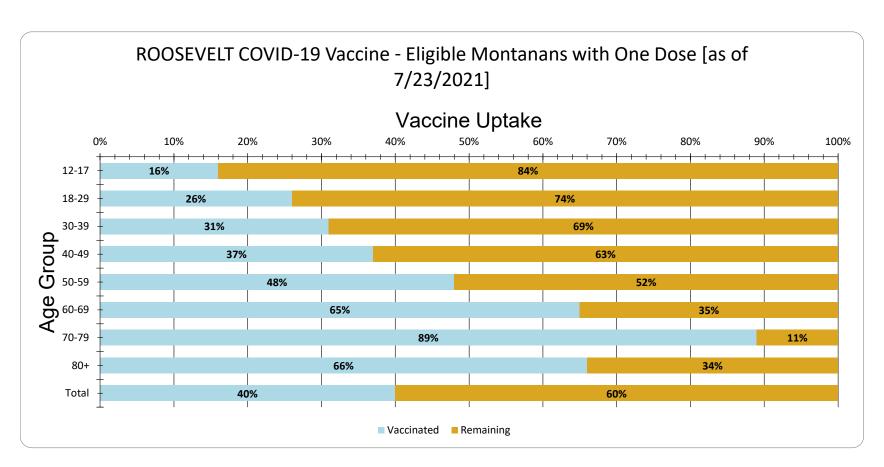

ROOSEVELT Vaccine Uptake for Eligible Montanans by Age Group as of 7/23/2021

| Age Group | Vaccinated | Remaining |
|-----------|------------|-----------|
| 12-17     | 16%        | 84%       |
| 18-29     | 26%        | 74%       |
| 30-39     | 31%        | 69%       |
| 40-49     | 37%        | 63%       |
| 50-59     | 48%        | 52%       |
| 60-69     | 65%        | 35%       |
| 70-79     | 89%        | 11%       |
| 80+       | 66%        | 34%       |
| Total     | 40%        | 60%       |