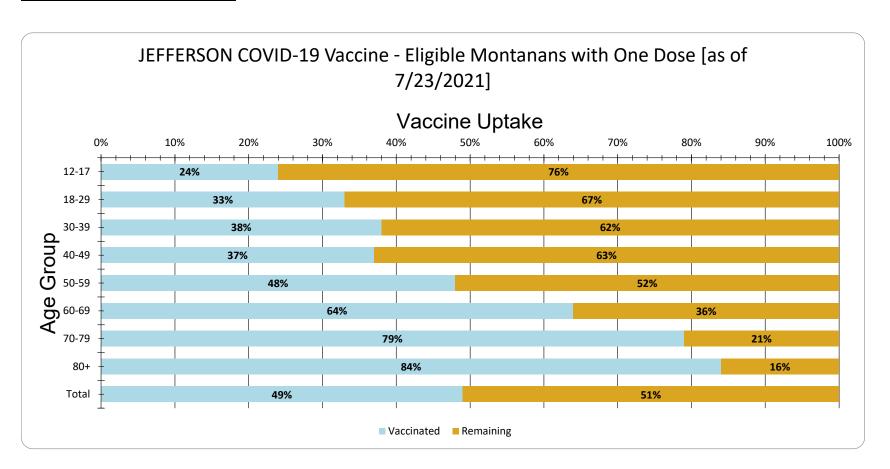

JEFFERSON Vaccine Uptake for Eligible Montanans by Age Group as of 7/23/2021

| Age Group | Vaccinated | Remaining |
|-----------|------------|-----------|
| 12-17     | 24%        | 76%       |
| 18-29     | 33%        | 67%       |
| 30-39     | 38%        | 62%       |
| 40-49     | 37%        | 63%       |
| 50-59     | 48%        | 52%       |
| 60-69     | 64%        | 36%       |
| 70-79     | 79%        | 21%       |
| 80+       | 84%        | 16%       |
| Total     | 49%        | 51%       |