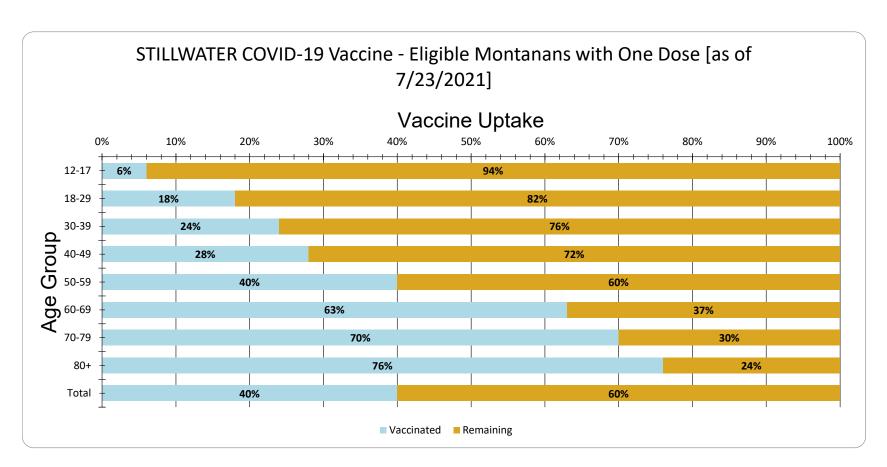

STILLWATER Vaccine Uptake for Eligible Montanans by Age Group as of 7/23/2021

| Age Group | Vaccinated | Remaining |
|-----------|------------|-----------|
| 12-17     | 6%         | 94%       |
| 18-29     | 18%        | 82%       |
| 30-39     | 24%        | 76%       |
| 40-49     | 28%        | 72%       |
| 50-59     | 40%        | 60%       |
| 60-69     | 63%        | 37%       |
| 70-79     | 70%        | 30%       |
| 80+       | 76%        | 24%       |
| Total     | 40%        | 60%       |