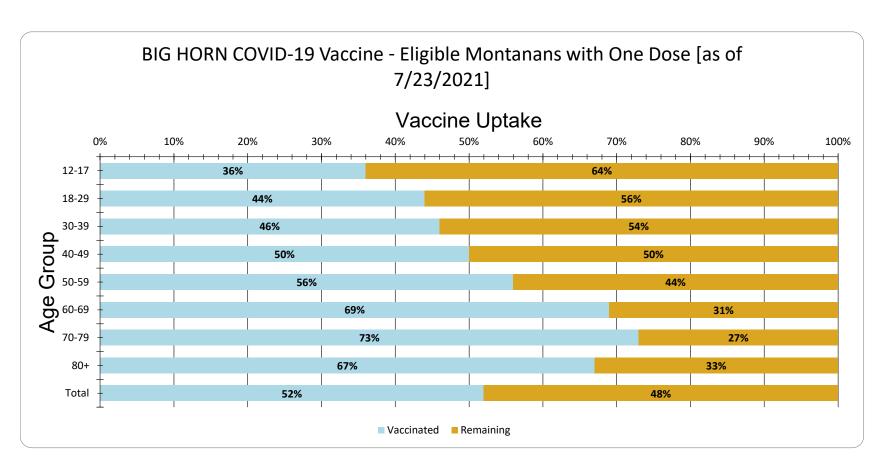

BIG HORN Vaccine Uptake for Eligible Montanans by Age Group as of 7/23/2021

| Age Group | Vaccinated | Remaining |
|-----------|------------|-----------|
| 12-17     | 36%        | 64%       |
| 18-29     | 44%        | 56%       |
| 30-39     | 46%        | 54%       |
| 40-49     | 50%        | 50%       |
| 50-59     | 56%        | 44%       |
| 60-69     | 69%        | 31%       |
| 70-79     | 73%        | 27%       |
| 80+       | 67%        | 33%       |
| Total     | 52%        | 48%       |