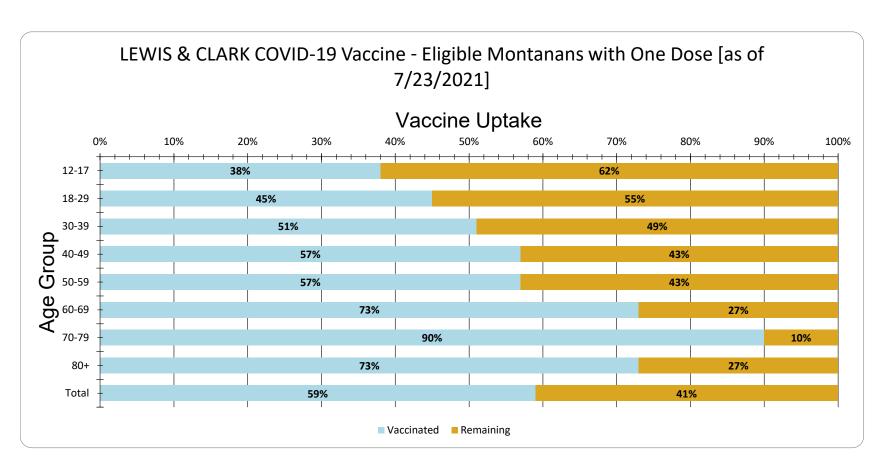

LEWIS & CLARK Vaccine Uptake for Eligible Montanans by Age Group as of 7/23/2021

| Age Group | Vaccinated | Remaining |
|-----------|------------|-----------|
| 12-17     | 38%        | 62%       |
| 18-29     | 45%        | 55%       |
| 30-39     | 51%        | 49%       |
| 40-49     | 57%        | 43%       |
| 50-59     | 57%        | 43%       |
| 60-69     | 73%        | 27%       |
| 70-79     | 90%        | 10%       |
| 80+       | 73%        | 27%       |
| Total     | 59%        | 41%       |