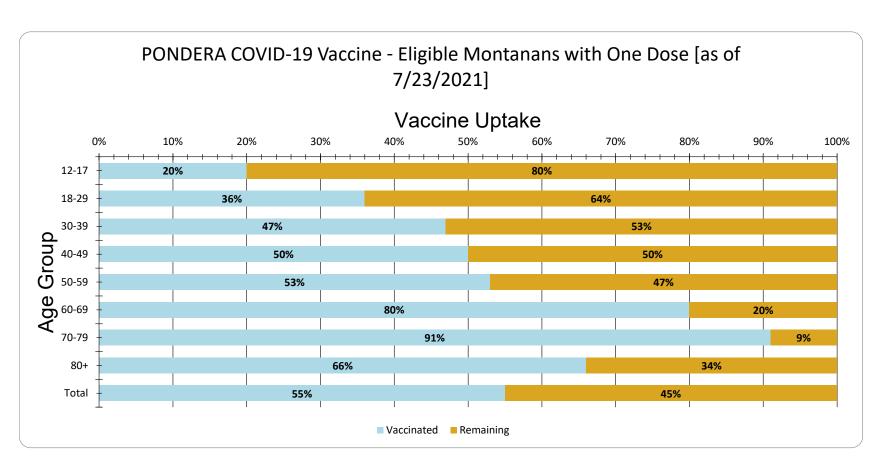

PONDERA Vaccine Uptake for Eligible Montanans by Age Group as of 7/23/2021

| Age Group | Vaccinated | Remaining |
|-----------|------------|-----------|
| 12-17     | 20%        | 80%       |
| 18-29     | 36%        | 64%       |
| 30-39     | 47%        | 53%       |
| 40-49     | 50%        | 50%       |
| 50-59     | 53%        | 47%       |
| 60-69     | 80%        | 20%       |
| 70-79     | 91%        | 9%        |
| 80+       | 66%        | 34%       |
| Total     | 55%        | 45%       |