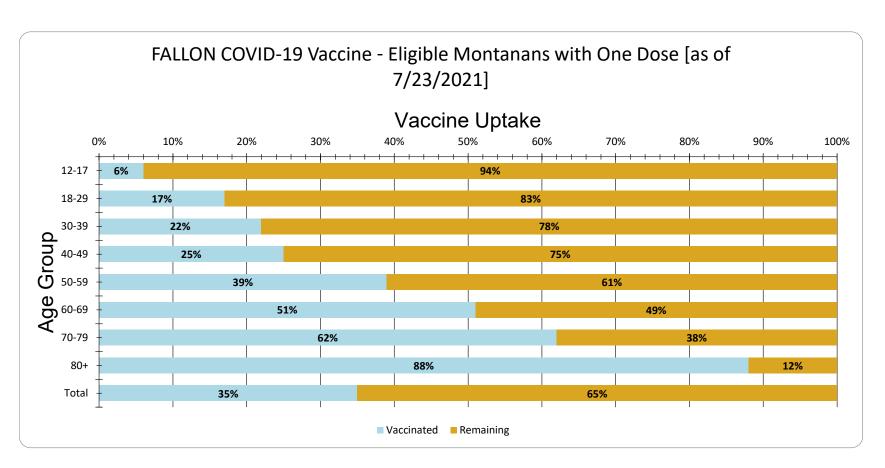

FALLON Vaccine Uptake for Eligible Montanans by Age Group as of 7/23/2021

| Age Group | Vaccinated | Remaining |
|-----------|------------|-----------|
| 12-17     | 6%         | 94%       |
| 18-29     | 17%        | 83%       |
| 30-39     | 22%        | 78%       |
| 40-49     | 25%        | 75%       |
| 50-59     | 39%        | 61%       |
| 60-69     | 51%        | 49%       |
| 70-79     | 62%        | 38%       |
| 80+       | 88%        | 12%       |
| Total     | 35%        | 65%       |