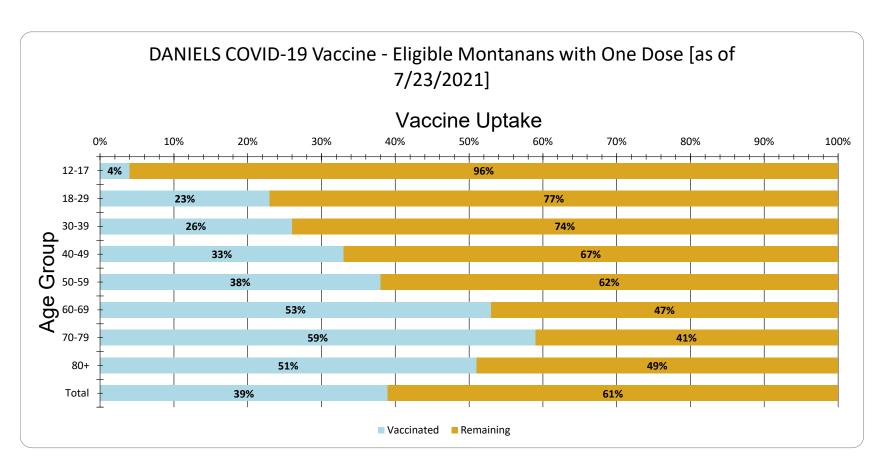

DANIELS Vaccine Uptake for Eligible Montanans by Age Group as of 7/23/2021

| Age Group | Vaccinated | Remaining |
|-----------|------------|-----------|
| 12-17     | 4%         | 96%       |
| 18-29     | 23%        | 77%       |
| 30-39     | 26%        | 74%       |
| 40-49     | 33%        | 67%       |
| 50-59     | 38%        | 62%       |
| 60-69     | 53%        | 47%       |
| 70-79     | 59%        | 41%       |
| 80+       | 51%        | 49%       |
| Total     | 39%        | 61%       |