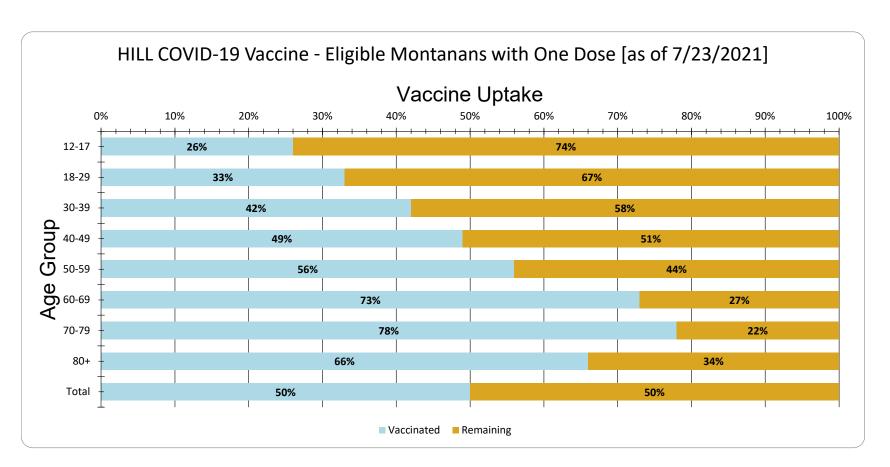

HILL Vaccine Uptake for Eligible Montanans by Age Group as of 7/23/2021

| Age Group | Vaccinated | Remaining |
|-----------|------------|-----------|
| 12-17     | 26%        | 74%       |
| 18-29     | 33%        | 67%       |
| 30-39     | 42%        | 58%       |
| 40-49     | 49%        | 51%       |
| 50-59     | 56%        | 44%       |
| 60-69     | 73%        | 27%       |
| 70-79     | 78%        | 22%       |
| 80+       | 66%        | 34%       |
| Total     | 50%        | 50%       |