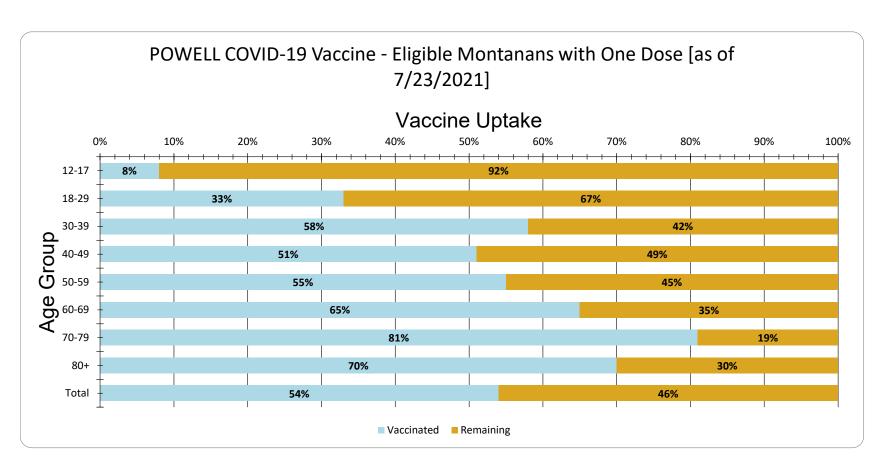

POWELL Vaccine Uptake for Eligible Montanans by Age Group as of 7/23/2021

| Age Group | Vaccinated | Remaining |
|-----------|------------|-----------|
| 12-17     | 8%         | 92%       |
| 18-29     | 33%        | 67%       |
| 30-39     | 58%        | 42%       |
| 40-49     | 51%        | 49%       |
| 50-59     | 55%        | 45%       |
| 60-69     | 65%        | 35%       |
| 70-79     | 81%        | 19%       |
| 80+       | 70%        | 30%       |
| Total     | 54%        | 46%       |