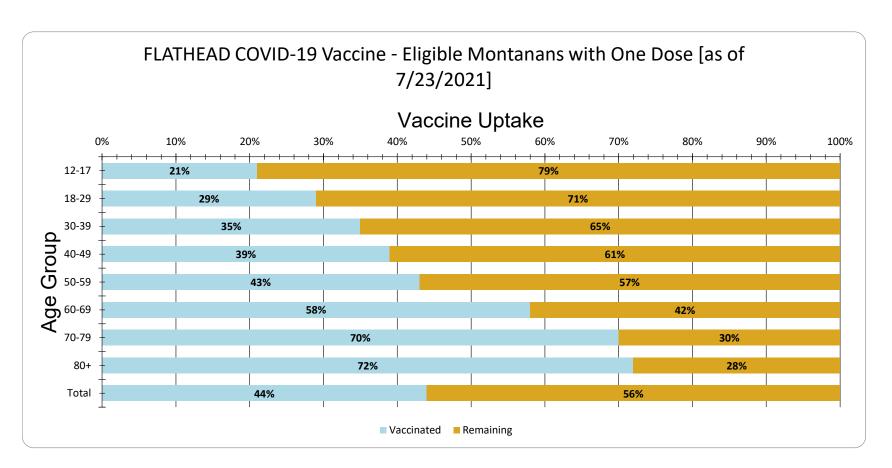

FLATHEAD Vaccine Uptake for Eligible Montanans by Age Group as of 7/23/2021

| Age Group | Vaccinated | Remaining |
|-----------|------------|-----------|
| 12-17     | 21%        | 79%       |
| 18-29     | 29%        | 71%       |
| 30-39     | 35%        | 65%       |
| 40-49     | 39%        | 61%       |
| 50-59     | 43%        | 57%       |
| 60-69     | 58%        | 42%       |
| 70-79     | 70%        | 30%       |
| 80+       | 72%        | 28%       |
| Total     | 44%        | 56%       |