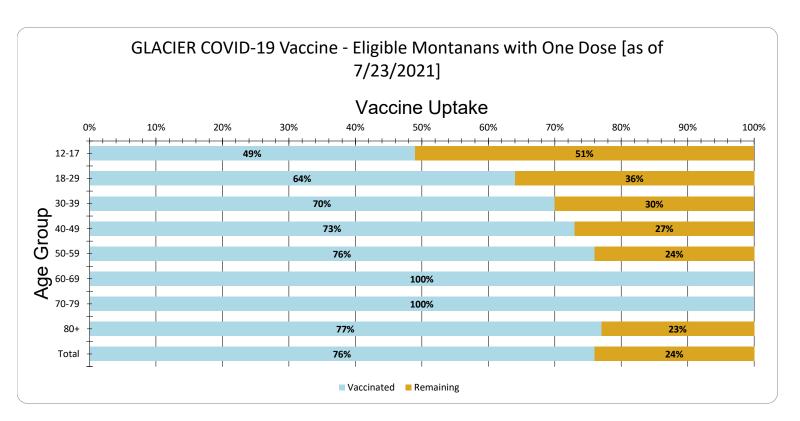

GLACIER Vaccine Uptake for Eligible Montanans by Age Group as of 7/23/2021

| Age Group | Vaccinated | Remaining |
|-----------|------------|-----------|
| 12-17     | 49%        | 51%       |
| 18-29     | 64%        | 36%       |
| 30-39     | 70%        | 30%       |
| 40-49     | 73%        | 27%       |
| 50-59     | 76%        | 24%       |
| 60-69     | 100%       | 0%        |
| 70-79     | 100%       | 0%        |
| 80+       | 77%        | 23%       |
| Total     | 76%        | 24%       |

NOTE: There are potential limiting factors are likely resulting in the calculation of >100% for the 60-69 and 70-79 age groups.

<sup>1)</sup> Population estimates are from 2019 and may be lower than 2021 numbers.

<sup>2)</sup> Due to excellent outreach in the county, some doses administered may have been given to out of state or out of country residents but due to missing residence information, they are defaulted to county of administration (in this case, Glacier).