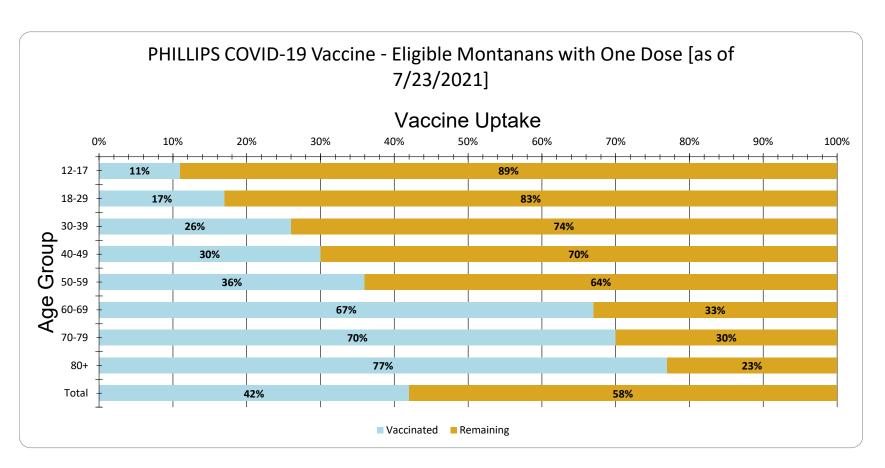

| Age Group | Vaccinated | Remaining |
|-----------|------------|-----------|
| 12-17     | 11%        | 89%       |
| 18-29     | 17%        | 83%       |
| 30-39     | 26%        | 74%       |
| 40-49     | 30%        | 70%       |
| 50-59     | 36%        | 64%       |
| 60-69     | 67%        | 33%       |
| 70-79     | 70%        | 30%       |
| 80+       | 77%        | 23%       |
| Total     | 42%        | 58%       |