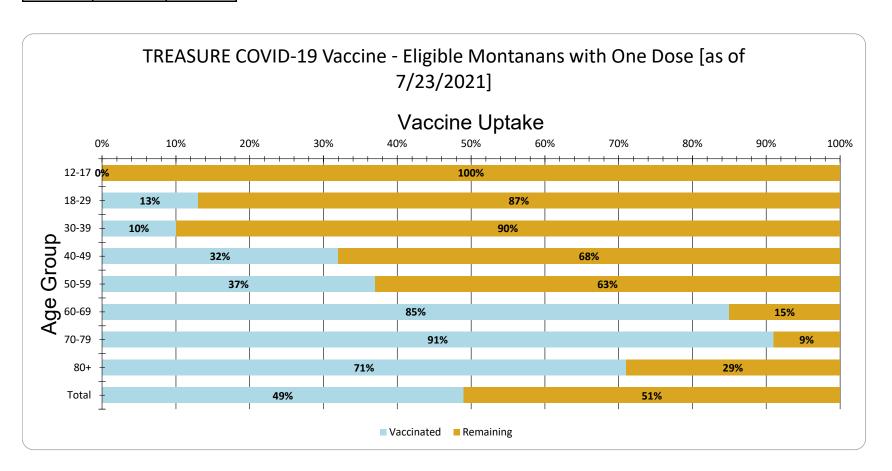

TREASURE Vaccine Uptake for Eligible Montanans by Age Group as of 7/23/2021

| Age Group | Vaccinated | Remaining |
|-----------|------------|-----------|
| 12-17     | 0%         | 100%      |
| 18-29     | 13%        | 87%       |
| 30-39     | 10%        | 90%       |
| 40-49     | 32%        | 68%       |
| 50-59     | 37%        | 63%       |
| 60-69     | 85%        | 15%       |
| 70-79     | 91%        | 9%        |
| 80+       | 71%        | 29%       |
| Total     | 49%        | 51%       |