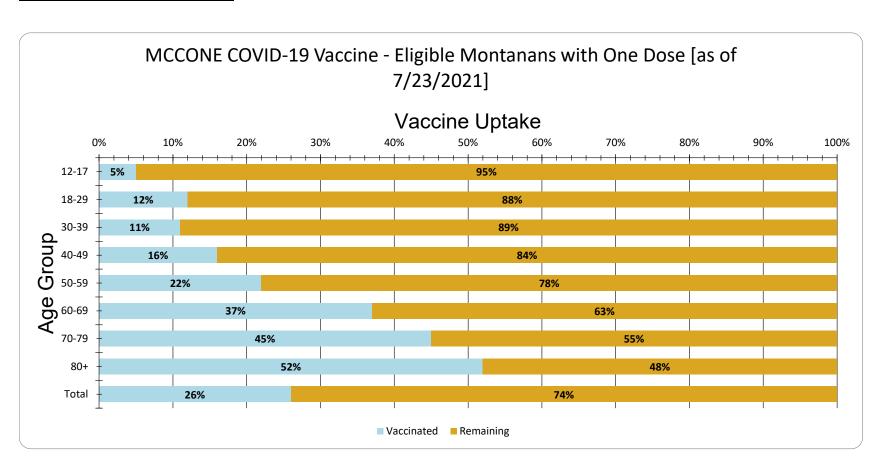

MCCONE Vaccine Uptake for Eligible Montanans by Age Group as of 7/23/2021

| Age Group | Vaccinated | Remaining |
|-----------|------------|-----------|
| 12-17     | 5%         | 95%       |
| 18-29     | 12%        | 88%       |
| 30-39     | 11%        | 89%       |
| 40-49     | 16%        | 84%       |
| 50-59     | 22%        | 78%       |
| 60-69     | 37%        | 63%       |
| 70-79     | 45%        | 55%       |
| 80+       | 52%        | 48%       |
| Total     | 26%        | 74%       |