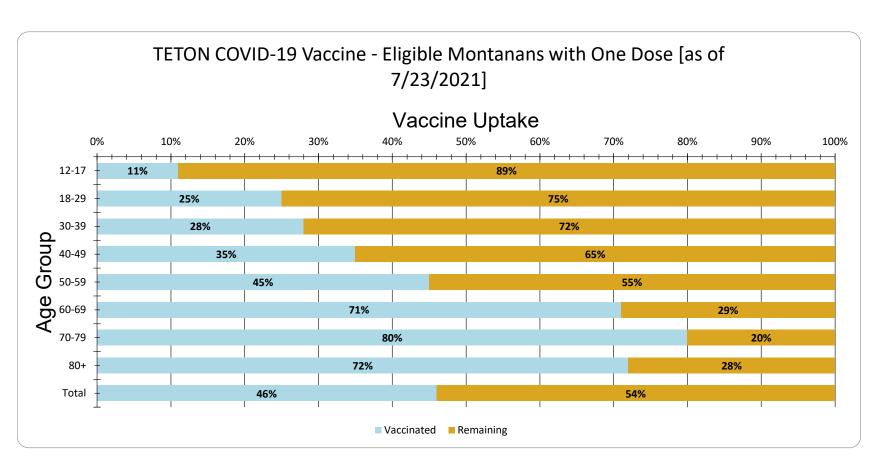

TETON Vaccine Uptake for Eligible Montanans by Age Group as of 7/23/2021

| Age Group | Vaccinated | Remaining |
|-----------|------------|-----------|
| 12-17     | 11%        | 89%       |
| 18-29     | 25%        | 75%       |
| 30-39     | 28%        | 72%       |
| 40-49     | 35%        | 65%       |
| 50-59     | 45%        | 55%       |
| 60-69     | 71%        | 29%       |
| 70-79     | 80%        | 20%       |
| 80+       | 72%        | 28%       |
| Total     | 46%        | 54%       |