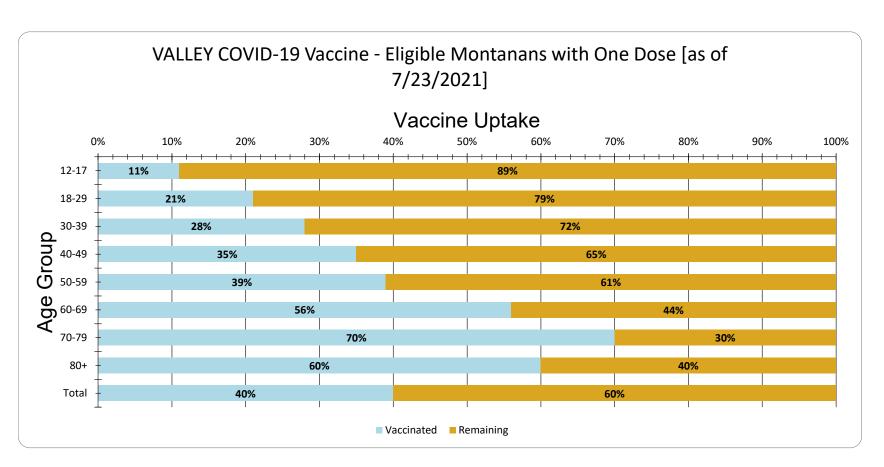

VALLEY Vaccine Uptake for Eligible Montanans by Age Group as of 7/23/2021

| Age Group | Vaccinated | Remaining |
|-----------|------------|-----------|
| 12-17     | 11%        | 89%       |
| 18-29     | 21%        | 79%       |
| 30-39     | 28%        | 72%       |
| 40-49     | 35%        | 65%       |
| 50-59     | 39%        | 61%       |
| 60-69     | 56%        | 44%       |
| 70-79     | 70%        | 30%       |
| 80+       | 60%        | 40%       |
| Total     | 40%        | 60%       |