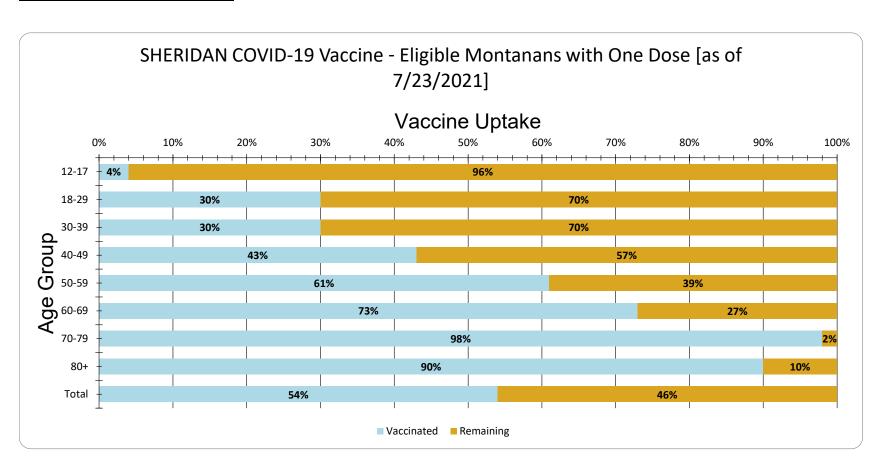

SHERIDAN Vaccine Uptake for Eligible Montanans by Age Group as of 7/23/2021

| Age Group | Vaccinated | Remaining |
|-----------|------------|-----------|
| 12-17     | 4%         | 96%       |
| 18-29     | 30%        | 70%       |
| 30-39     | 30%        | 70%       |
| 40-49     | 43%        | 57%       |
| 50-59     | 61%        | 39%       |
| 60-69     | 73%        | 27%       |
| 70-79     | 98%        | 2%        |
| 80+       | 90%        | 10%       |
| Total     | 54%        | 46%       |