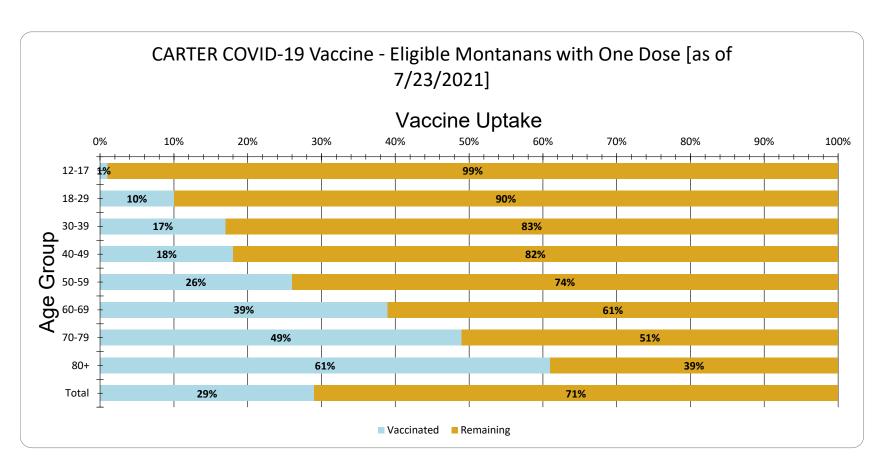

CARTER Vaccine Uptake for Eligible Montanans by Age Group as of 7/23/2021

| Age Group | Vaccinated | Remaining |
|-----------|------------|-----------|
| 12-17     | 1%         | 99%       |
| 18-29     | 10%        | 90%       |
| 30-39     | 17%        | 83%       |
| 40-49     | 18%        | 82%       |
| 50-59     | 26%        | 74%       |
| 60-69     | 39%        | 61%       |
| 70-79     | 49%        | 51%       |
| 80+       | 61%        | 39%       |
| Total     | 29%        | 71%       |