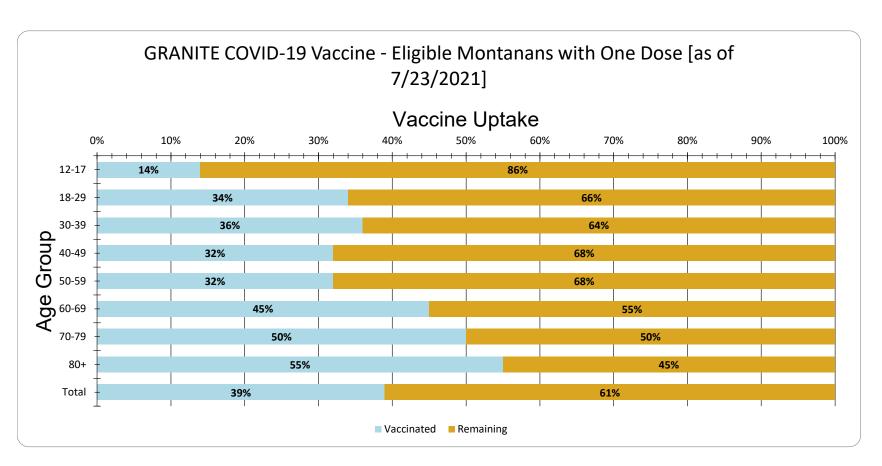

GRANITE Vaccine Uptake for Eligible Montanans by Age Group as of 7/23/2021

| Age Group | Vaccinated | Remaining |
|-----------|------------|-----------|
| 12-17     | 14%        | 86%       |
| 18-29     | 34%        | 66%       |
| 30-39     | 36%        | 64%       |
| 40-49     | 32%        | 68%       |
| 50-59     | 32%        | 68%       |
| 60-69     | 45%        | 55%       |
| 70-79     | 50%        | 50%       |
| 80+       | 55%        | 45%       |
| Total     | 39%        | 61%       |