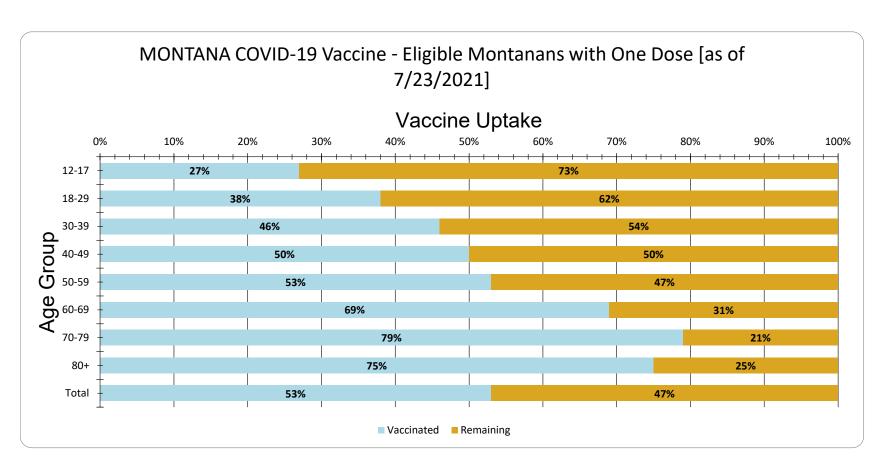

| Age Group | Vaccinated | Remaining |
|-----------|------------|-----------|
| 12-17     | 27%        | 73%       |
| 18-29     | 38%        | 62%       |
| 30-39     | 46%        | 54%       |
| 40-49     | 50%        | 50%       |
| 50-59     | 53%        | 47%       |
| 60-69     | 69%        | 31%       |
| 70-79     | 79%        | 21%       |
| 80+       | 75%        | 25%       |
| Total     | 53%        | 47%       |