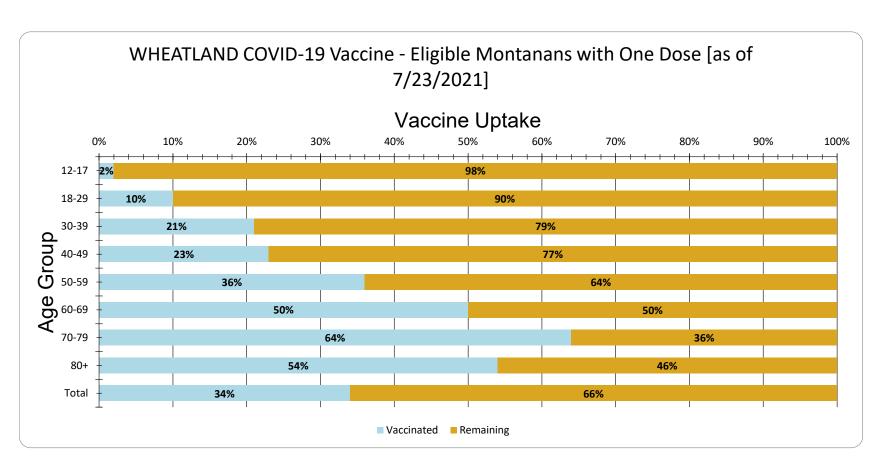

WHEATLAND Vaccine Uptake for Eligible Montanans by Age Group as of 7/23/2021

| Age Group | Vaccinated | Remaining |
|-----------|------------|-----------|
| 12-17     | 2%         | 98%       |
| 18-29     | 10%        | 90%       |
| 30-39     | 21%        | 79%       |
| 40-49     | 23%        | 77%       |
| 50-59     | 36%        | 64%       |
| 60-69     | 50%        | 50%       |
| 70-79     | 64%        | 36%       |
| 80+       | 54%        | 46%       |
| Total     | 34%        | 66%       |