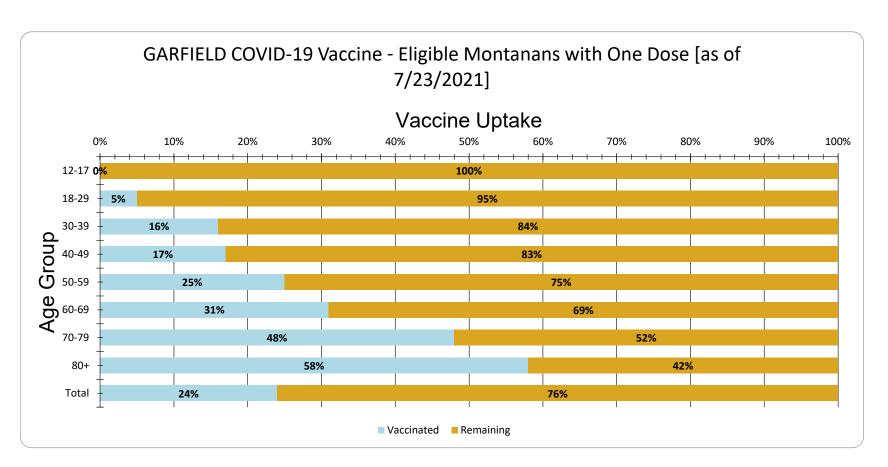

GARFIELD Vaccine Uptake for Eligible Montanans by Age Group as of 7/23/2021

| Age Group | Vaccinated | Remaining |
|-----------|------------|-----------|
| 12-17     | 0%         | 100%      |
| 18-29     | 5%         | 95%       |
| 30-39     | 16%        | 84%       |
| 40-49     | 17%        | 83%       |
| 50-59     | 25%        | 75%       |
| 60-69     | 31%        | 69%       |
| 70-79     | 48%        | 52%       |
| 80+       | 58%        | 42%       |
| Total     | 24%        | 76%       |