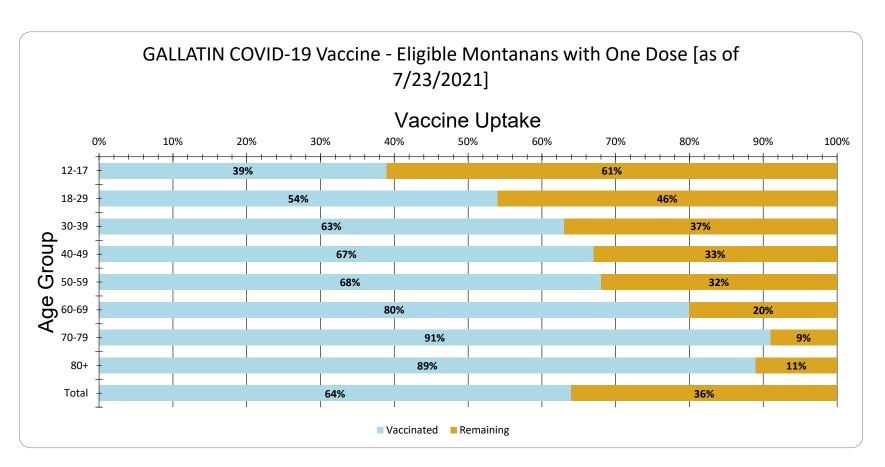

GALLATIN Vaccine Uptake for Eligible Montanans by Age Group as of 7/23/2021

| Age Group | Vaccinated | Remaining |
|-----------|------------|-----------|
| 12-17     | 39%        | 61%       |
| 18-29     | 54%        | 46%       |
| 30-39     | 63%        | 37%       |
| 40-49     | 67%        | 33%       |
| 50-59     | 68%        | 32%       |
| 60-69     | 80%        | 20%       |
| 70-79     | 91%        | 9%        |
| 80+       | 89%        | 11%       |
| Total     | 64%        | 36%       |