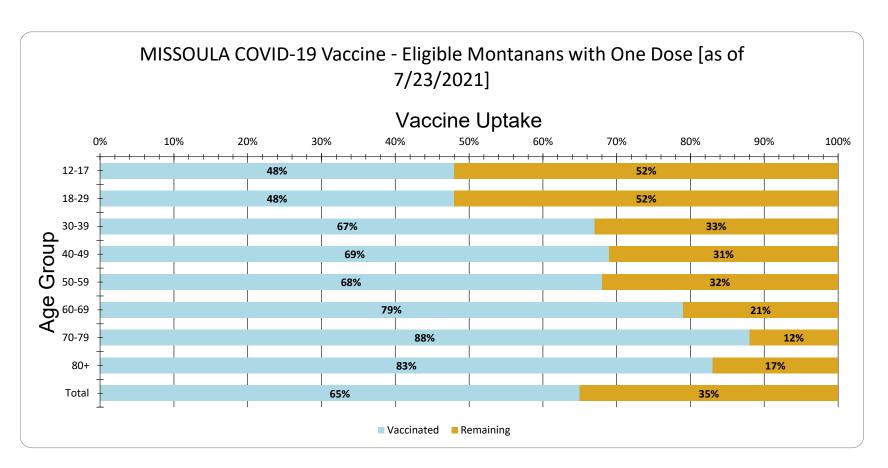

MISSOULA Vaccine Uptake for Eligible Montanans by Age Group as of 7/23/2021

| Age Group | Vaccinated | Remaining |
|-----------|------------|-----------|
| 12-17     | 48%        | 52%       |
| 18-29     | 48%        | 52%       |
| 30-39     | 67%        | 33%       |
| 40-49     | 69%        | 31%       |
| 50-59     | 68%        | 32%       |
| 60-69     | 79%        | 21%       |
| 70-79     | 88%        | 12%       |
| 80+       | 83%        | 17%       |
| Total     | 65%        | 35%       |