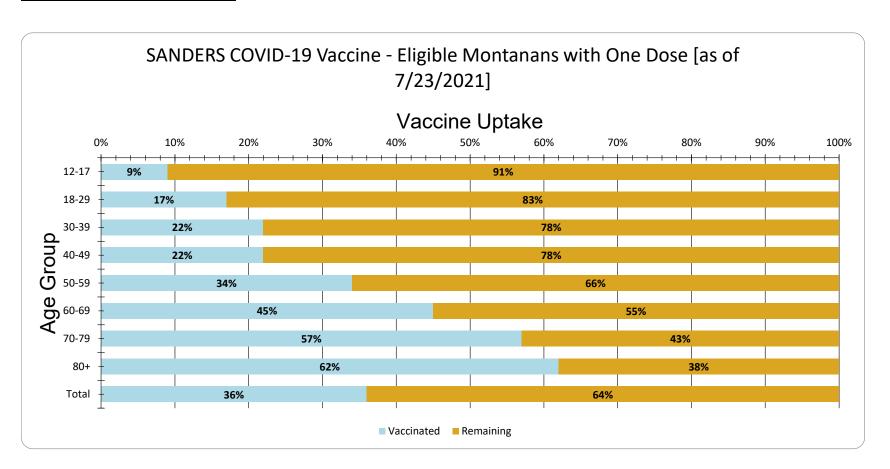

SANDERS Vaccine Uptake for Eligible Montanans by Age Group as of 7/23/2021

| Age Group | Vaccinated | Remaining |
|-----------|------------|-----------|
| 12-17     | 9%         | 91%       |
| 18-29     | 17%        | 83%       |
| 30-39     | 22%        | 78%       |
| 40-49     | 22%        | 78%       |
| 50-59     | 34%        | 66%       |
| 60-69     | 45%        | 55%       |
| 70-79     | 57%        | 43%       |
| 80+       | 62%        | 38%       |
| Total     | 36%        | 64%       |