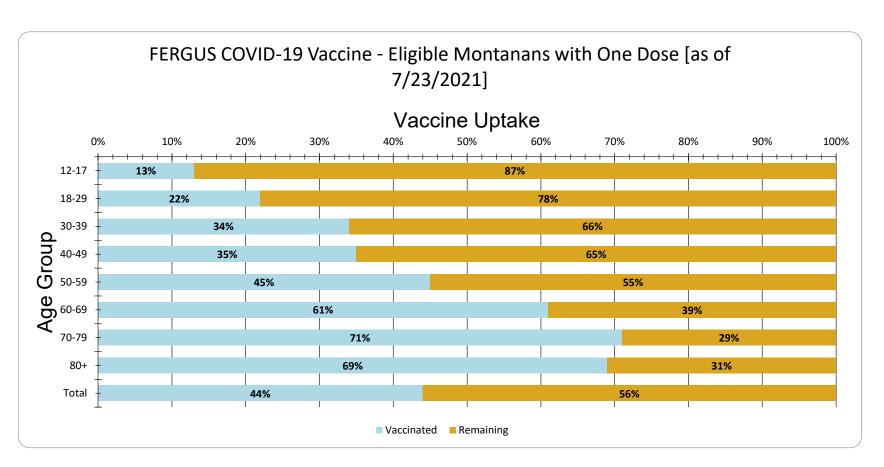

FERGUS Vaccine Uptake for Eligible Montanans by Age Group as of 7/23/2021

| Age Group | Vaccinated | Remaining |
|-----------|------------|-----------|
| 12-17     | 13%        | 87%       |
| 18-29     | 22%        | 78%       |
| 30-39     | 34%        | 66%       |
| 40-49     | 35%        | 65%       |
| 50-59     | 45%        | 55%       |
| 60-69     | 61%        | 39%       |
| 70-79     | 71%        | 29%       |
| 80+       | 69%        | 31%       |
| Total     | 44%        | 56%       |