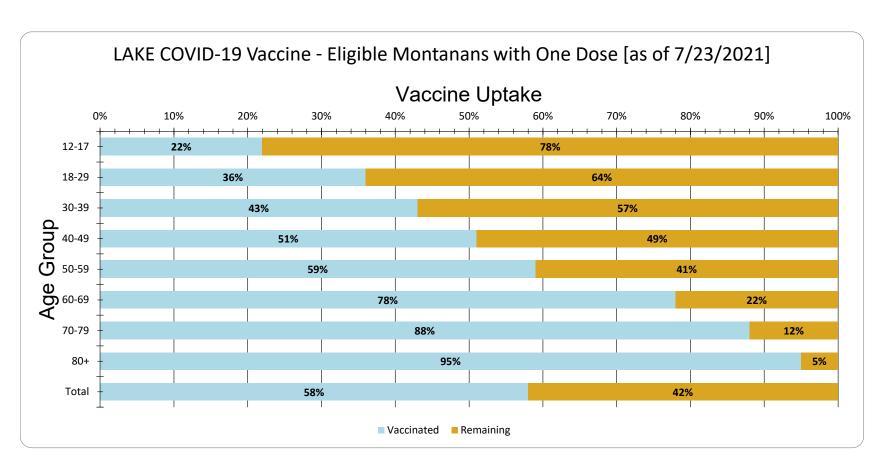

LAKE Vaccine Uptake for Eligible Montanans by Age Group as of 7/23/2021

| Age Group | Vaccinated | Remaining |
|-----------|------------|-----------|
| 12-17     | 22%        | 78%       |
| 18-29     | 36%        | 64%       |
| 30-39     | 43%        | 57%       |
| 40-49     | 51%        | 49%       |
| 50-59     | 59%        | 41%       |
| 60-69     | 78%        | 22%       |
| 70-79     | 88%        | 12%       |
| 80+       | 95%        | 5%        |
| Total     | 58%        | 42%       |