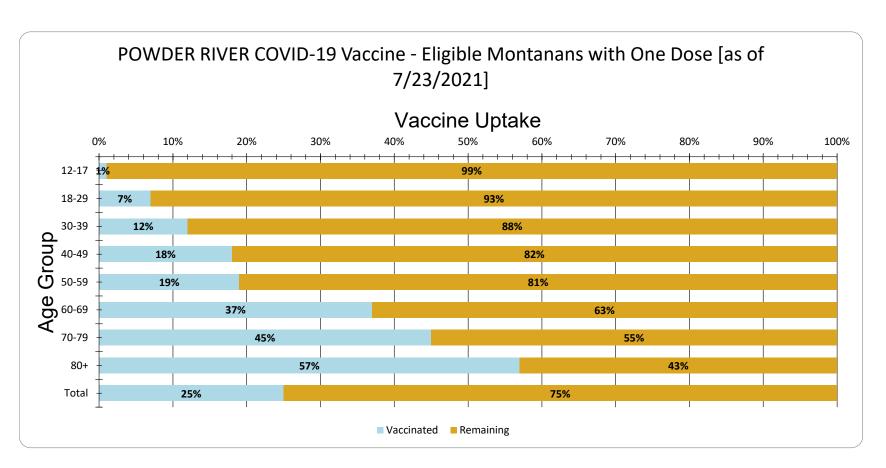

POWDER RIVER Vaccine Uptake for Eligible Montanans by Age Group as of 7/23/2021

| Age Group | Vaccinated | Remaining |
|-----------|------------|-----------|
| 12-17     | 1%         | 99%       |
| 18-29     | 7%         | 93%       |
| 30-39     | 12%        | 88%       |
| 40-49     | 18%        | 82%       |
| 50-59     | 19%        | 81%       |
| 60-69     | 37%        | 63%       |
| 70-79     | 45%        | 55%       |
| 80+       | 57%        | 43%       |
| Total     | 25%        | 75%       |