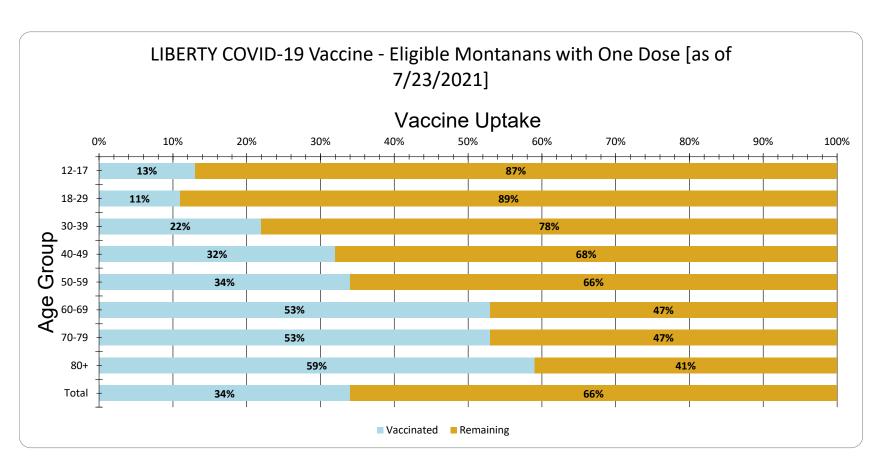

LIBERTY Vaccine Uptake for Eligible Montanans by Age Group as of 7/23/2021

| Age Group | Vaccinated | Remaining |
|-----------|------------|-----------|
| 12-17     | 13%        | 87%       |
| 18-29     | 11%        | 89%       |
| 30-39     | 22%        | 78%       |
| 40-49     | 32%        | 68%       |
| 50-59     | 34%        | 66%       |
| 60-69     | 53%        | 47%       |
| 70-79     | 53%        | 47%       |
| 80+       | 59%        | 41%       |
| Total     | 34%        | 66%       |