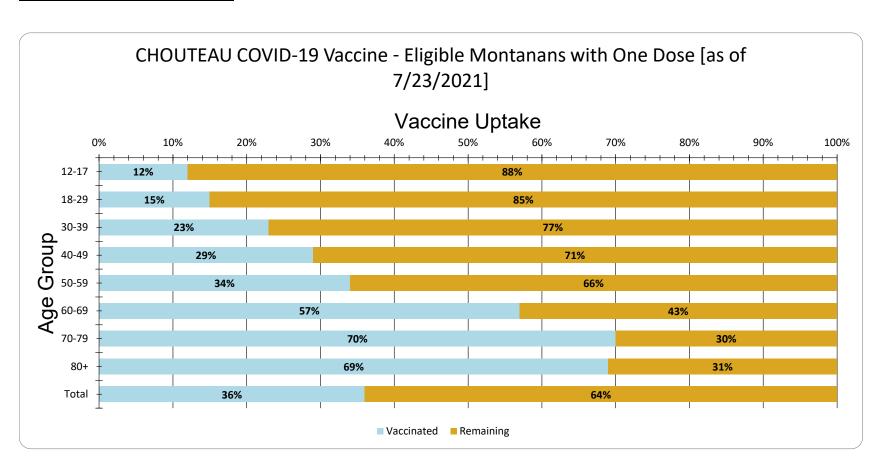

CHOUTEAU Vaccine Uptake for Eligible Montanans by Age Group as of 7/23/2021

| Age Group | Vaccinated | Remaining |
|-----------|------------|-----------|
| 12-17     | 12%        | 88%       |
| 18-29     | 15%        | 85%       |
| 30-39     | 23%        | 77%       |
| 40-49     | 29%        | 71%       |
| 50-59     | 34%        | 66%       |
| 60-69     | 57%        | 43%       |
| 70-79     | 70%        | 30%       |
| 80+       | 69%        | 31%       |
| Total     | 36%        | 64%       |