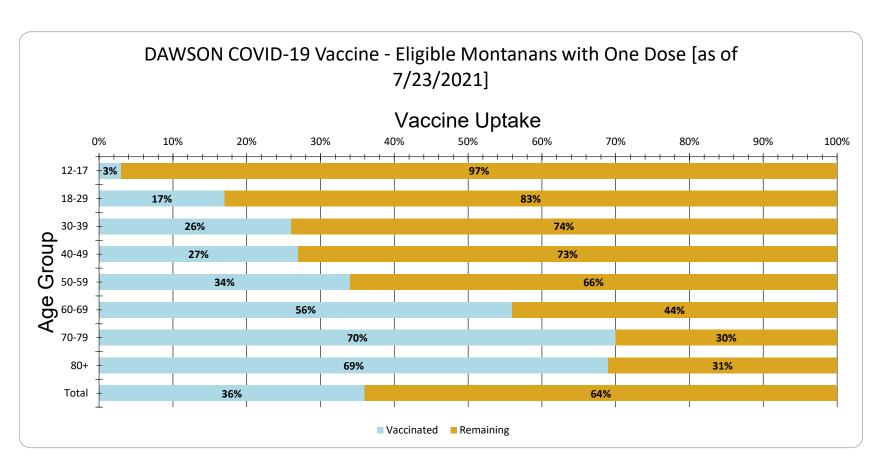

DAWSON Vaccine Uptake for Eligible Montanans by Age Group as of 7/23/2021

| Age Group | Vaccinated | Remaining |
|-----------|------------|-----------|
| 12-17     | 3%         | 97%       |
| 18-29     | 17%        | 83%       |
| 30-39     | 26%        | 74%       |
| 40-49     | 27%        | 73%       |
| 50-59     | 34%        | 66%       |
| 60-69     | 56%        | 44%       |
| 70-79     | 70%        | 30%       |
| 80+       | 69%        | 31%       |
| Total     | 36%        | 64%       |