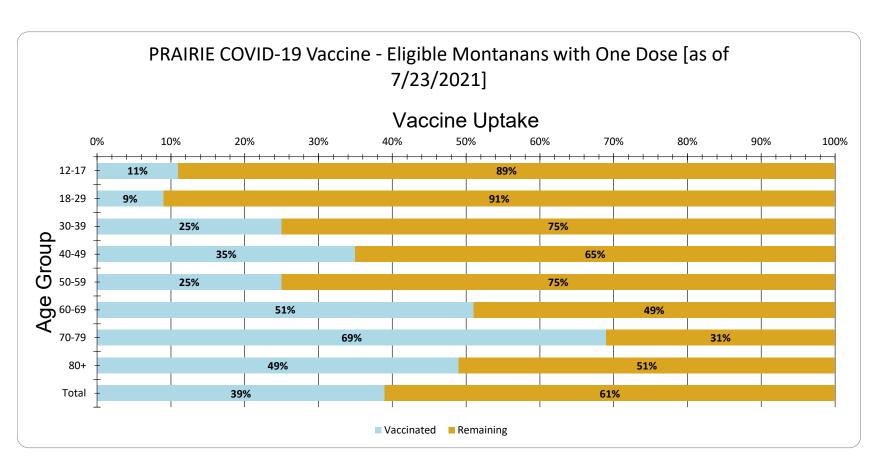

PRAIRIE Vaccine Uptake for Eligible Montanans by Age Group as of 7/23/2021

| Age Group | Vaccinated | Remaining |
|-----------|------------|-----------|
| 12-17     | 11%        | 89%       |
| 18-29     | 9%         | 91%       |
| 30-39     | 25%        | 75%       |
| 40-49     | 35%        | 65%       |
| 50-59     | 25%        | 75%       |
| 60-69     | 51%        | 49%       |
| 70-79     | 69%        | 31%       |
| 80+       | 49%        | 51%       |
| Total     | 39%        | 61%       |