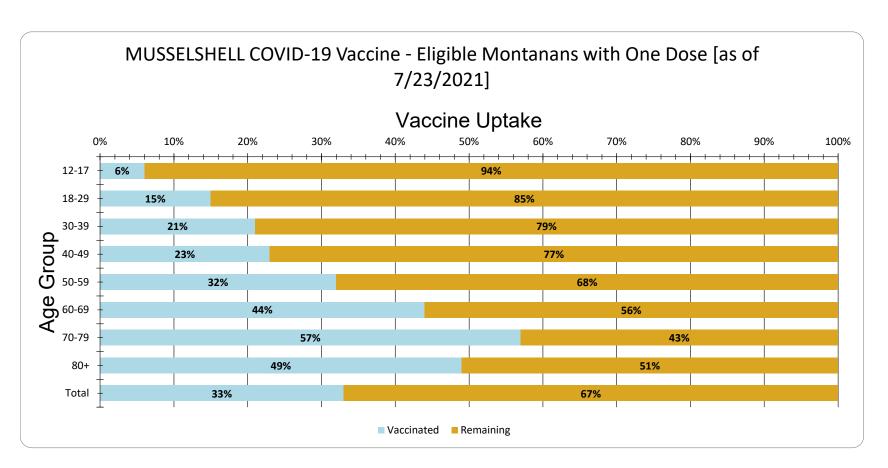

| Age Group | Vaccinated | Remaining |
|-----------|------------|-----------|
| 12-17     | 6%         | 94%       |
| 18-29     | 15%        | 85%       |
| 30-39     | 21%        | 79%       |
| 40-49     | 23%        | 77%       |
| 50-59     | 32%        | 68%       |
| 60-69     | 44%        | 56%       |
| 70-79     | 57%        | 43%       |
| 80+       | 49%        | 51%       |
| Total     | 33%        | 67%       |