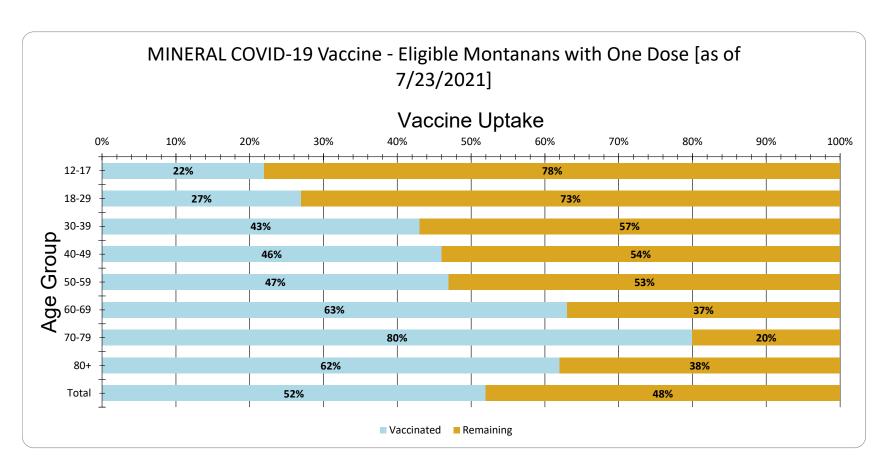

MINERAL Vaccine Uptake for Eligible Montanans by Age Group as of 7/23/2021

| Age Group | Vaccinated | Remaining |
|-----------|------------|-----------|
| 12-17     | 22%        | 78%       |
| 18-29     | 27%        | 73%       |
| 30-39     | 43%        | 57%       |
| 40-49     | 46%        | 54%       |
| 50-59     | 47%        | 53%       |
| 60-69     | 63%        | 37%       |
| 70-79     | 80%        | 20%       |
| 80+       | 62%        | 38%       |
| Total     | 52%        | 48%       |