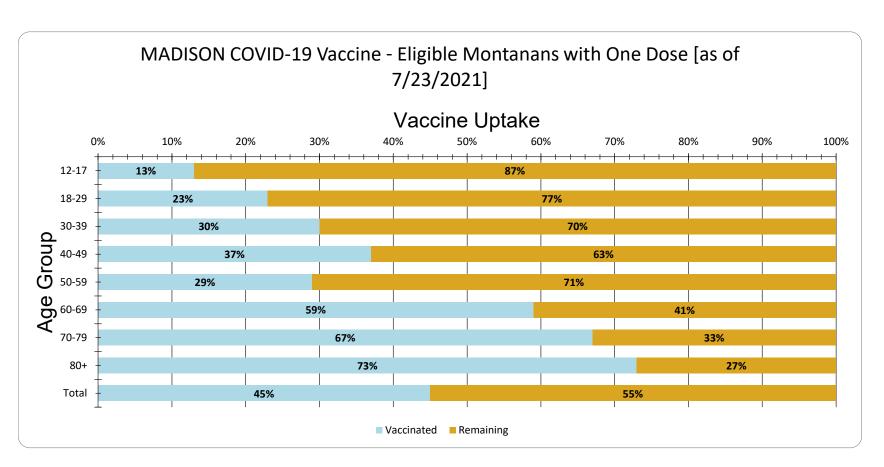

MADISON Vaccine Uptake for Eligible Montanans by Age Group as of 7/23/2021

| Age Group | Vaccinated | Remaining |
|-----------|------------|-----------|
| 12-17     | 13%        | 87%       |
| 18-29     | 23%        | 77%       |
| 30-39     | 30%        | 70%       |
| 40-49     | 37%        | 63%       |
| 50-59     | 29%        | 71%       |
| 60-69     | 59%        | 41%       |
| 70-79     | 67%        | 33%       |
| 80+       | 73%        | 27%       |
| Total     | 45%        | 55%       |