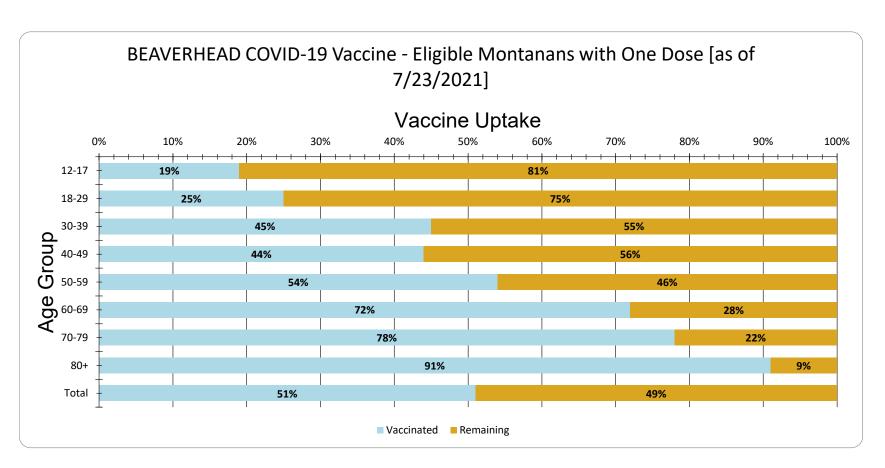

BEAVERHEAD Vaccine Uptake for Eligible Montanans by Age Group as of 7/23/2021

| Age Group | Vaccinated | Remaining |
|-----------|------------|-----------|
| 12-17     | 19%        | 81%       |
| 18-29     | 25%        | 75%       |
| 30-39     | 45%        | 55%       |
| 40-49     | 44%        | 56%       |
| 50-59     | 54%        | 46%       |
| 60-69     | 72%        | 28%       |
| 70-79     | 78%        | 22%       |
| 80+       | 91%        | 9%        |
| Total     | 51%        | 49%       |