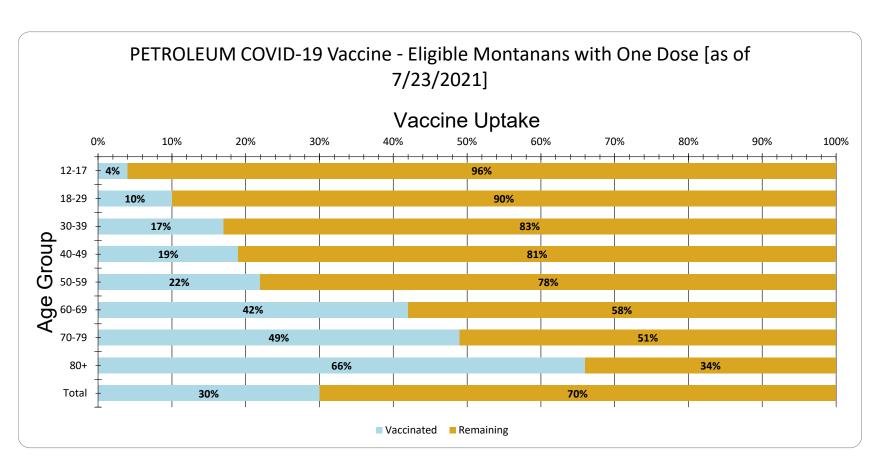

PETROLEUM Vaccine Uptake for Eligible Montanans by Age Group as of 7/23/2021

| Age Group | Vaccinated | Remaining |
|-----------|------------|-----------|
| 12-17     | 4%         | 96%       |
| 18-29     | 10%        | 90%       |
| 30-39     | 17%        | 83%       |
| 40-49     | 19%        | 81%       |
| 50-59     | 22%        | 78%       |
| 60-69     | 42%        | 58%       |
| 70-79     | 49%        | 51%       |
| 80+       | 66%        | 34%       |
| Total     | 30%        | 70%       |