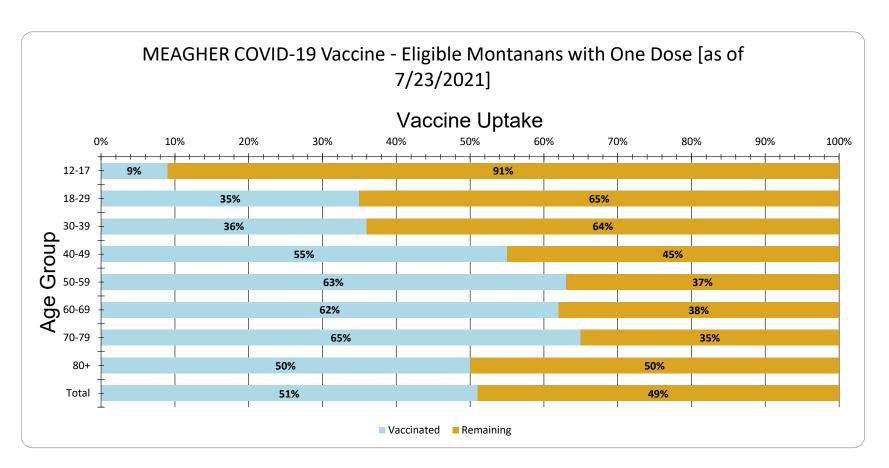

MEAGHER Vaccine Uptake for Eligible Montanans by Age Group as of 7/23/2021

| Age Group | Vaccinated | Remaining |
|-----------|------------|-----------|
| 12-17     | 9%         | 91%       |
| 18-29     | 35%        | 65%       |
| 30-39     | 36%        | 64%       |
| 40-49     | 55%        | 45%       |
| 50-59     | 63%        | 37%       |
| 60-69     | 62%        | 38%       |
| 70-79     | 65%        | 35%       |
| 80+       | 50%        | 50%       |
| Total     | 51%        | 49%       |