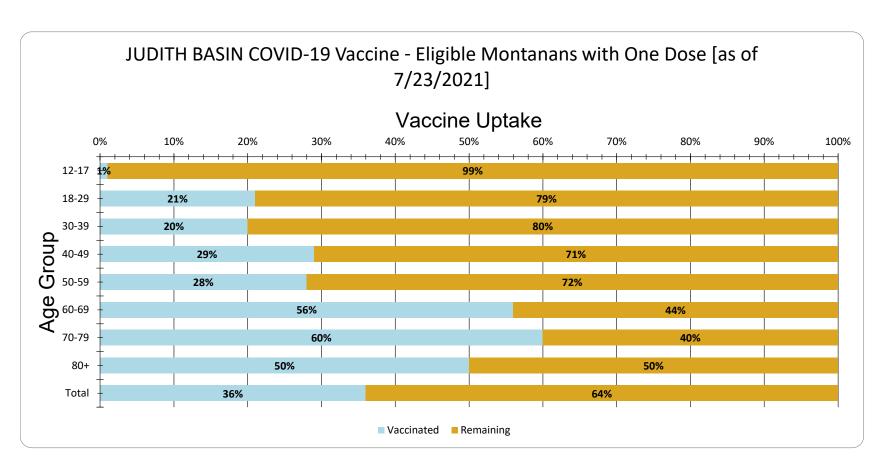

JUDITH BASIN Vaccine Uptake for Eligible Montanans by Age Group as of 7/23/2021

| Age Group | Vaccinated | Remaining |
|-----------|------------|-----------|
| 12-17     | 1%         | 99%       |
| 18-29     | 21%        | 79%       |
| 30-39     | 20%        | 80%       |
| 40-49     | 29%        | 71%       |
| 50-59     | 28%        | 72%       |
| 60-69     | 56%        | 44%       |
| 70-79     | 60%        | 40%       |
| 80+       | 50%        | 50%       |
| Total     | 36%        | 64%       |