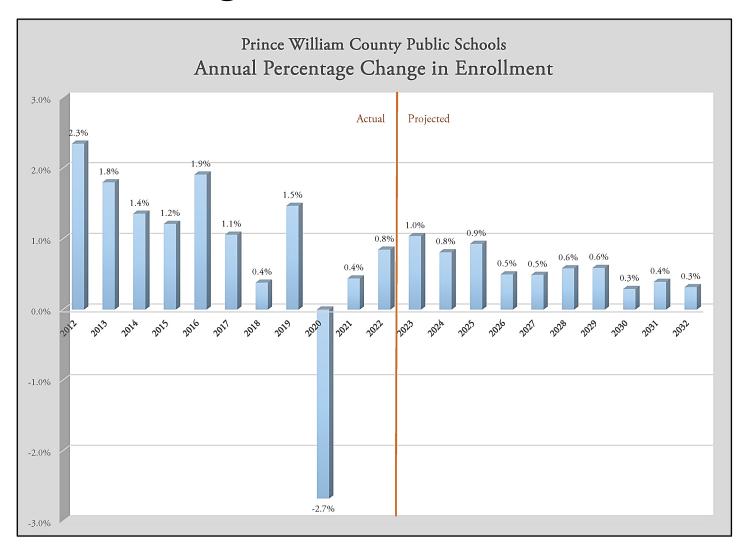

High School

Roof Replacements – Starting Summer 2023

Rippon Middle School









#### CIP – HVAC Projects – Partial and Full Replacements

| Completed      | In Progress      |
|----------------|------------------|
| Battlefield HS | Brentsville HS   |
| Potomac HS     | Graham Park MS   |
| Pattie ES      | Unity Braxton MS |
| West Gate ES   |                  |
| Ellis ES       |                  |

Projects Supported by Federal / State Grants

#### **Upcoming Projects**

| Summer 2023   | Summer 2024   | Summer 2025        |
|---------------|---------------|--------------------|
| Coles ES      | Bel Air ES    | Washington-Reid PK |
| Woodbridge MS | Enterprise ES | Rippon MS          |
| Freedom HS    | Woodbridge HS | Gar-Field HS       |



#### **Projected Enrollment Change**



13



#### **Construction / Building Cost Inflation**

- Post-pandemic construction cost inflation has been unbridled
  - Costs of materials, labor, fuel (esp. diesel) have surged
  - Supply chain anomalies have drastically increased lead-times required to acquire fabricated goods
    - HVAC Equipment (fan coil units 50-week lead time)
    - Electrical Equipment (switch gears 60-week lead time)
- Significant cost uncertainty at the present time
- Impact of policy changes
  - High Performance Building Design
  - Prevailing Wage



### **Additional Project Cost Impacts**

- High Performance Building Design
  - 20% cost increase per project
  - Estimated addition of \$131.1M to 10-Year CIP
- Prevailing Wage
  - 15% cost increase per new construction project
  - 10% cost increase per renovat