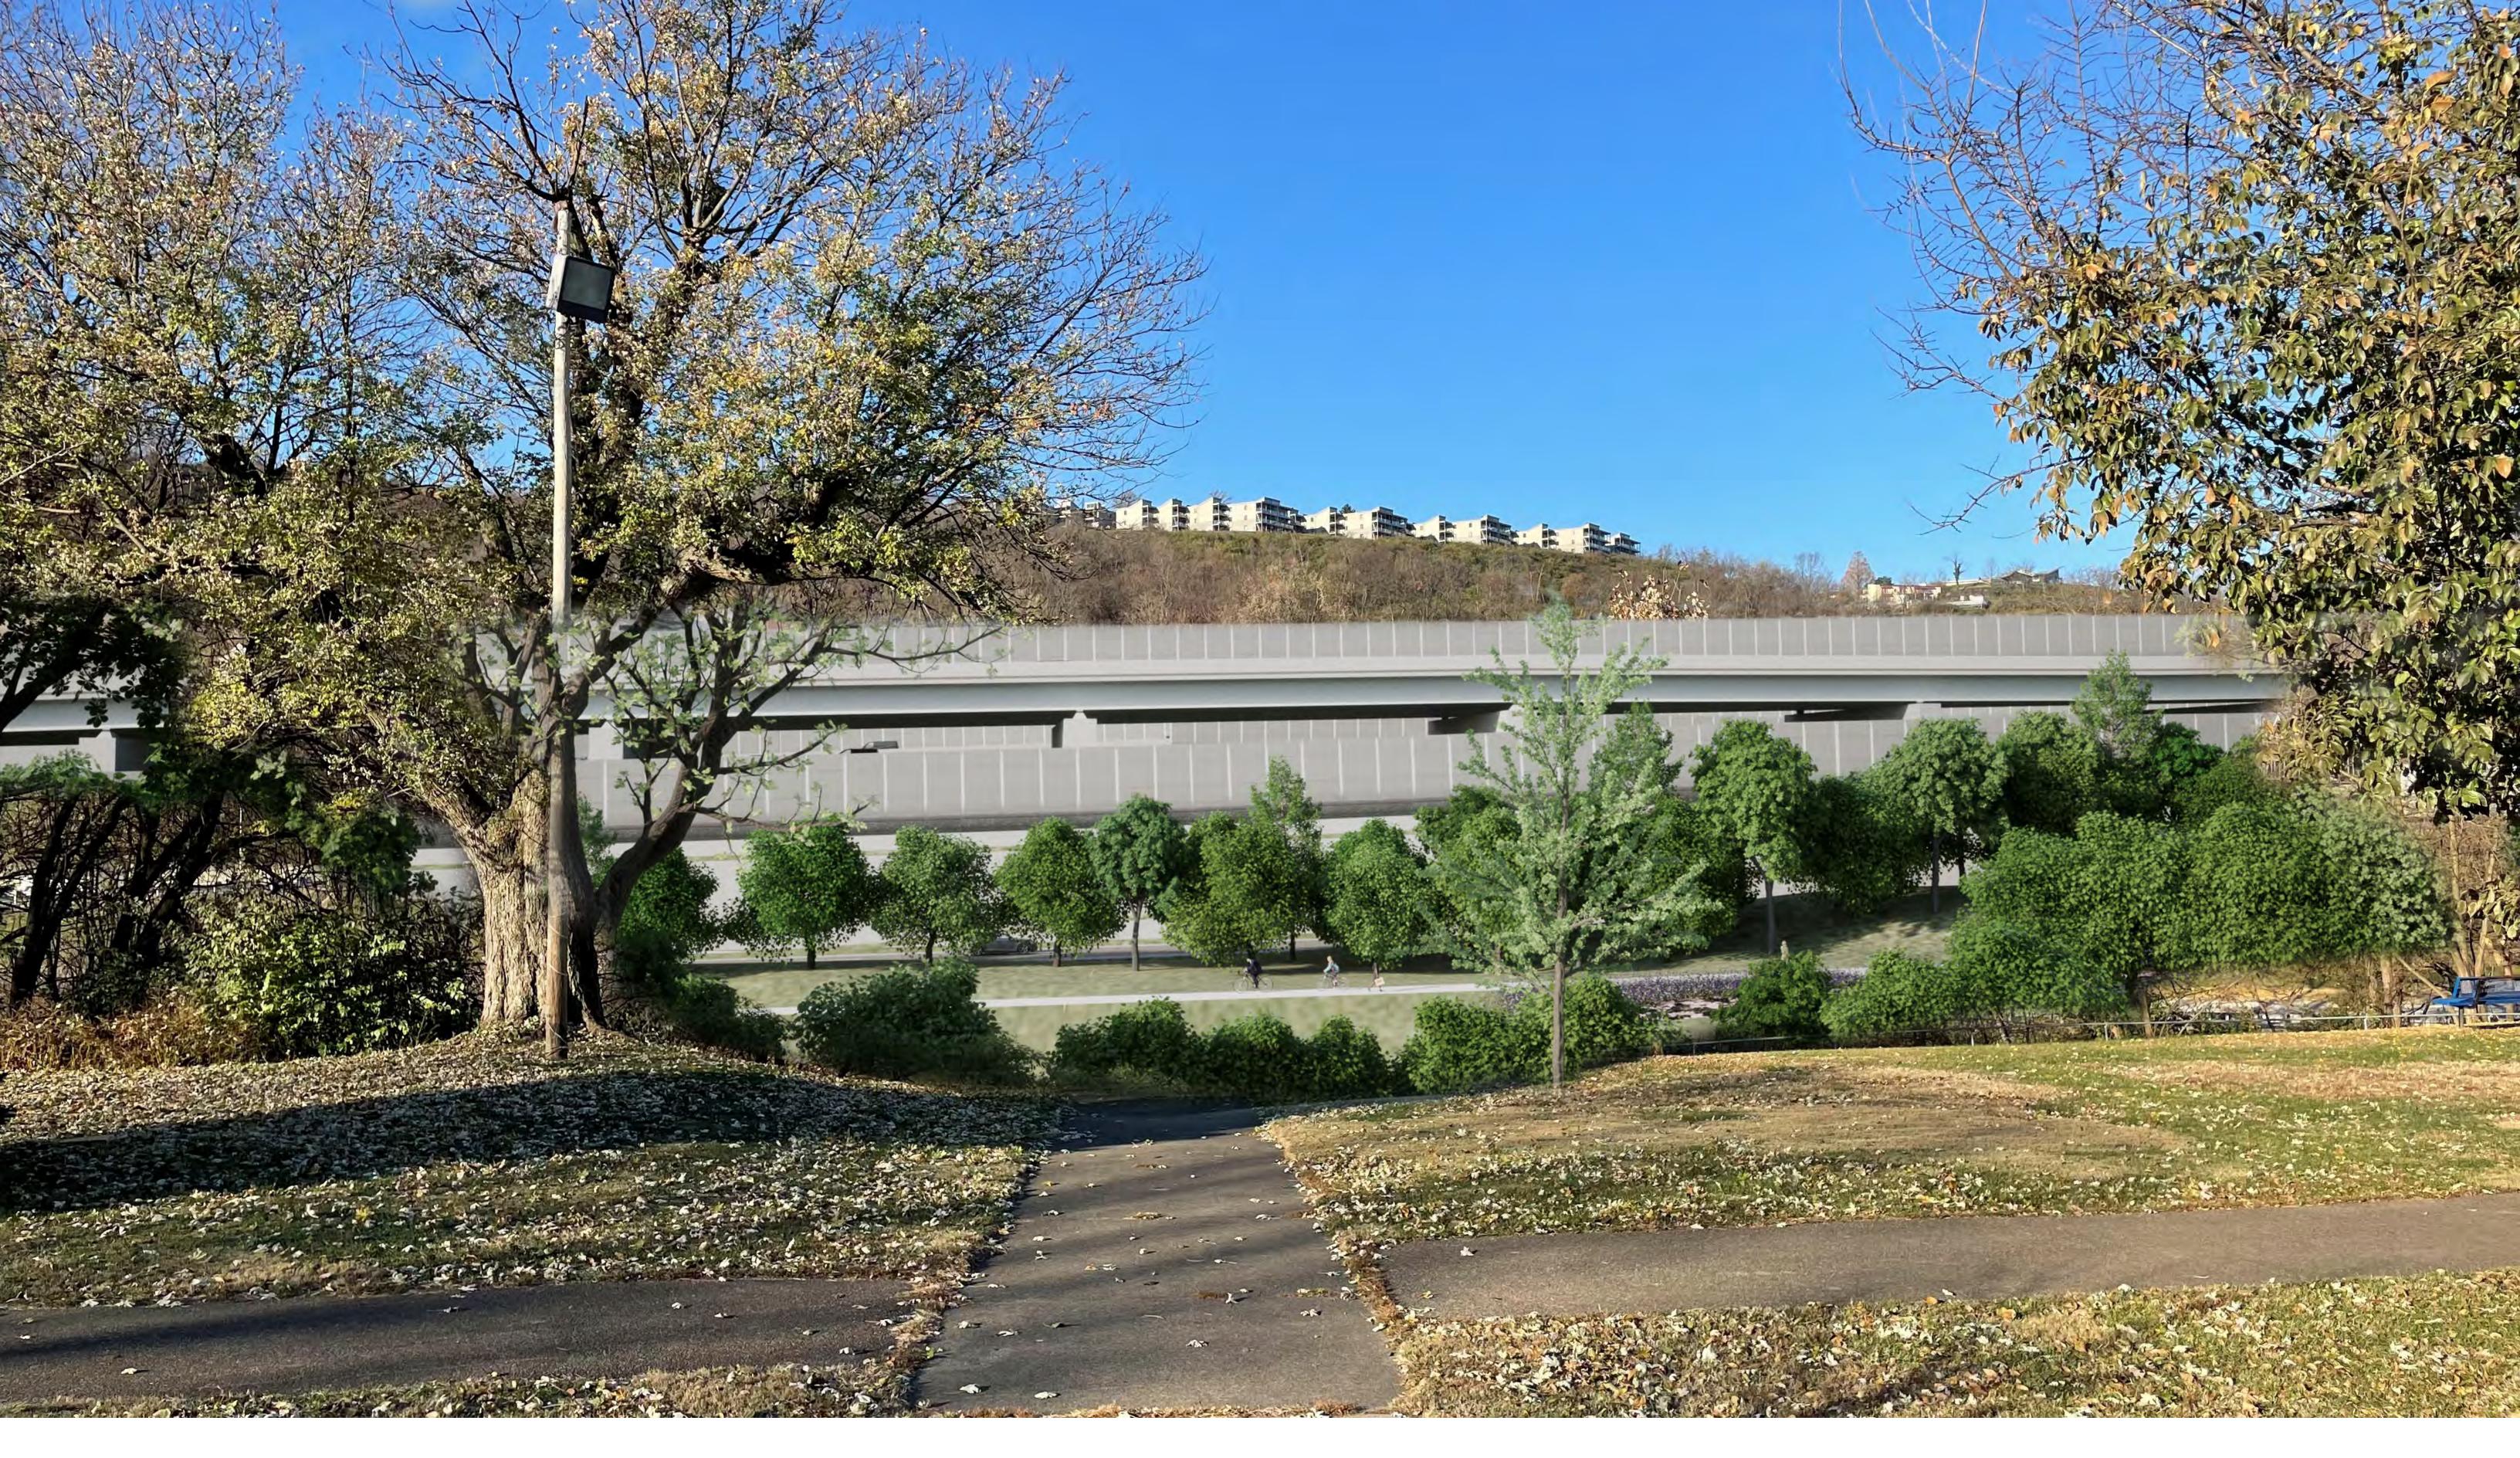

Brent Spence Bridge Corridor - Kentucky (Looking Southeast)

KYTC Item No. 6-17 | ODOT PID 89068

I-71/I-75 Corridor Without Noise Walls – Kentucky (Looking West from Goebel Park Clock Tower)

I-71/I-75 Corridor With Noise Walls – Kentucky (Looking West from Goebel Park Clock Tower)