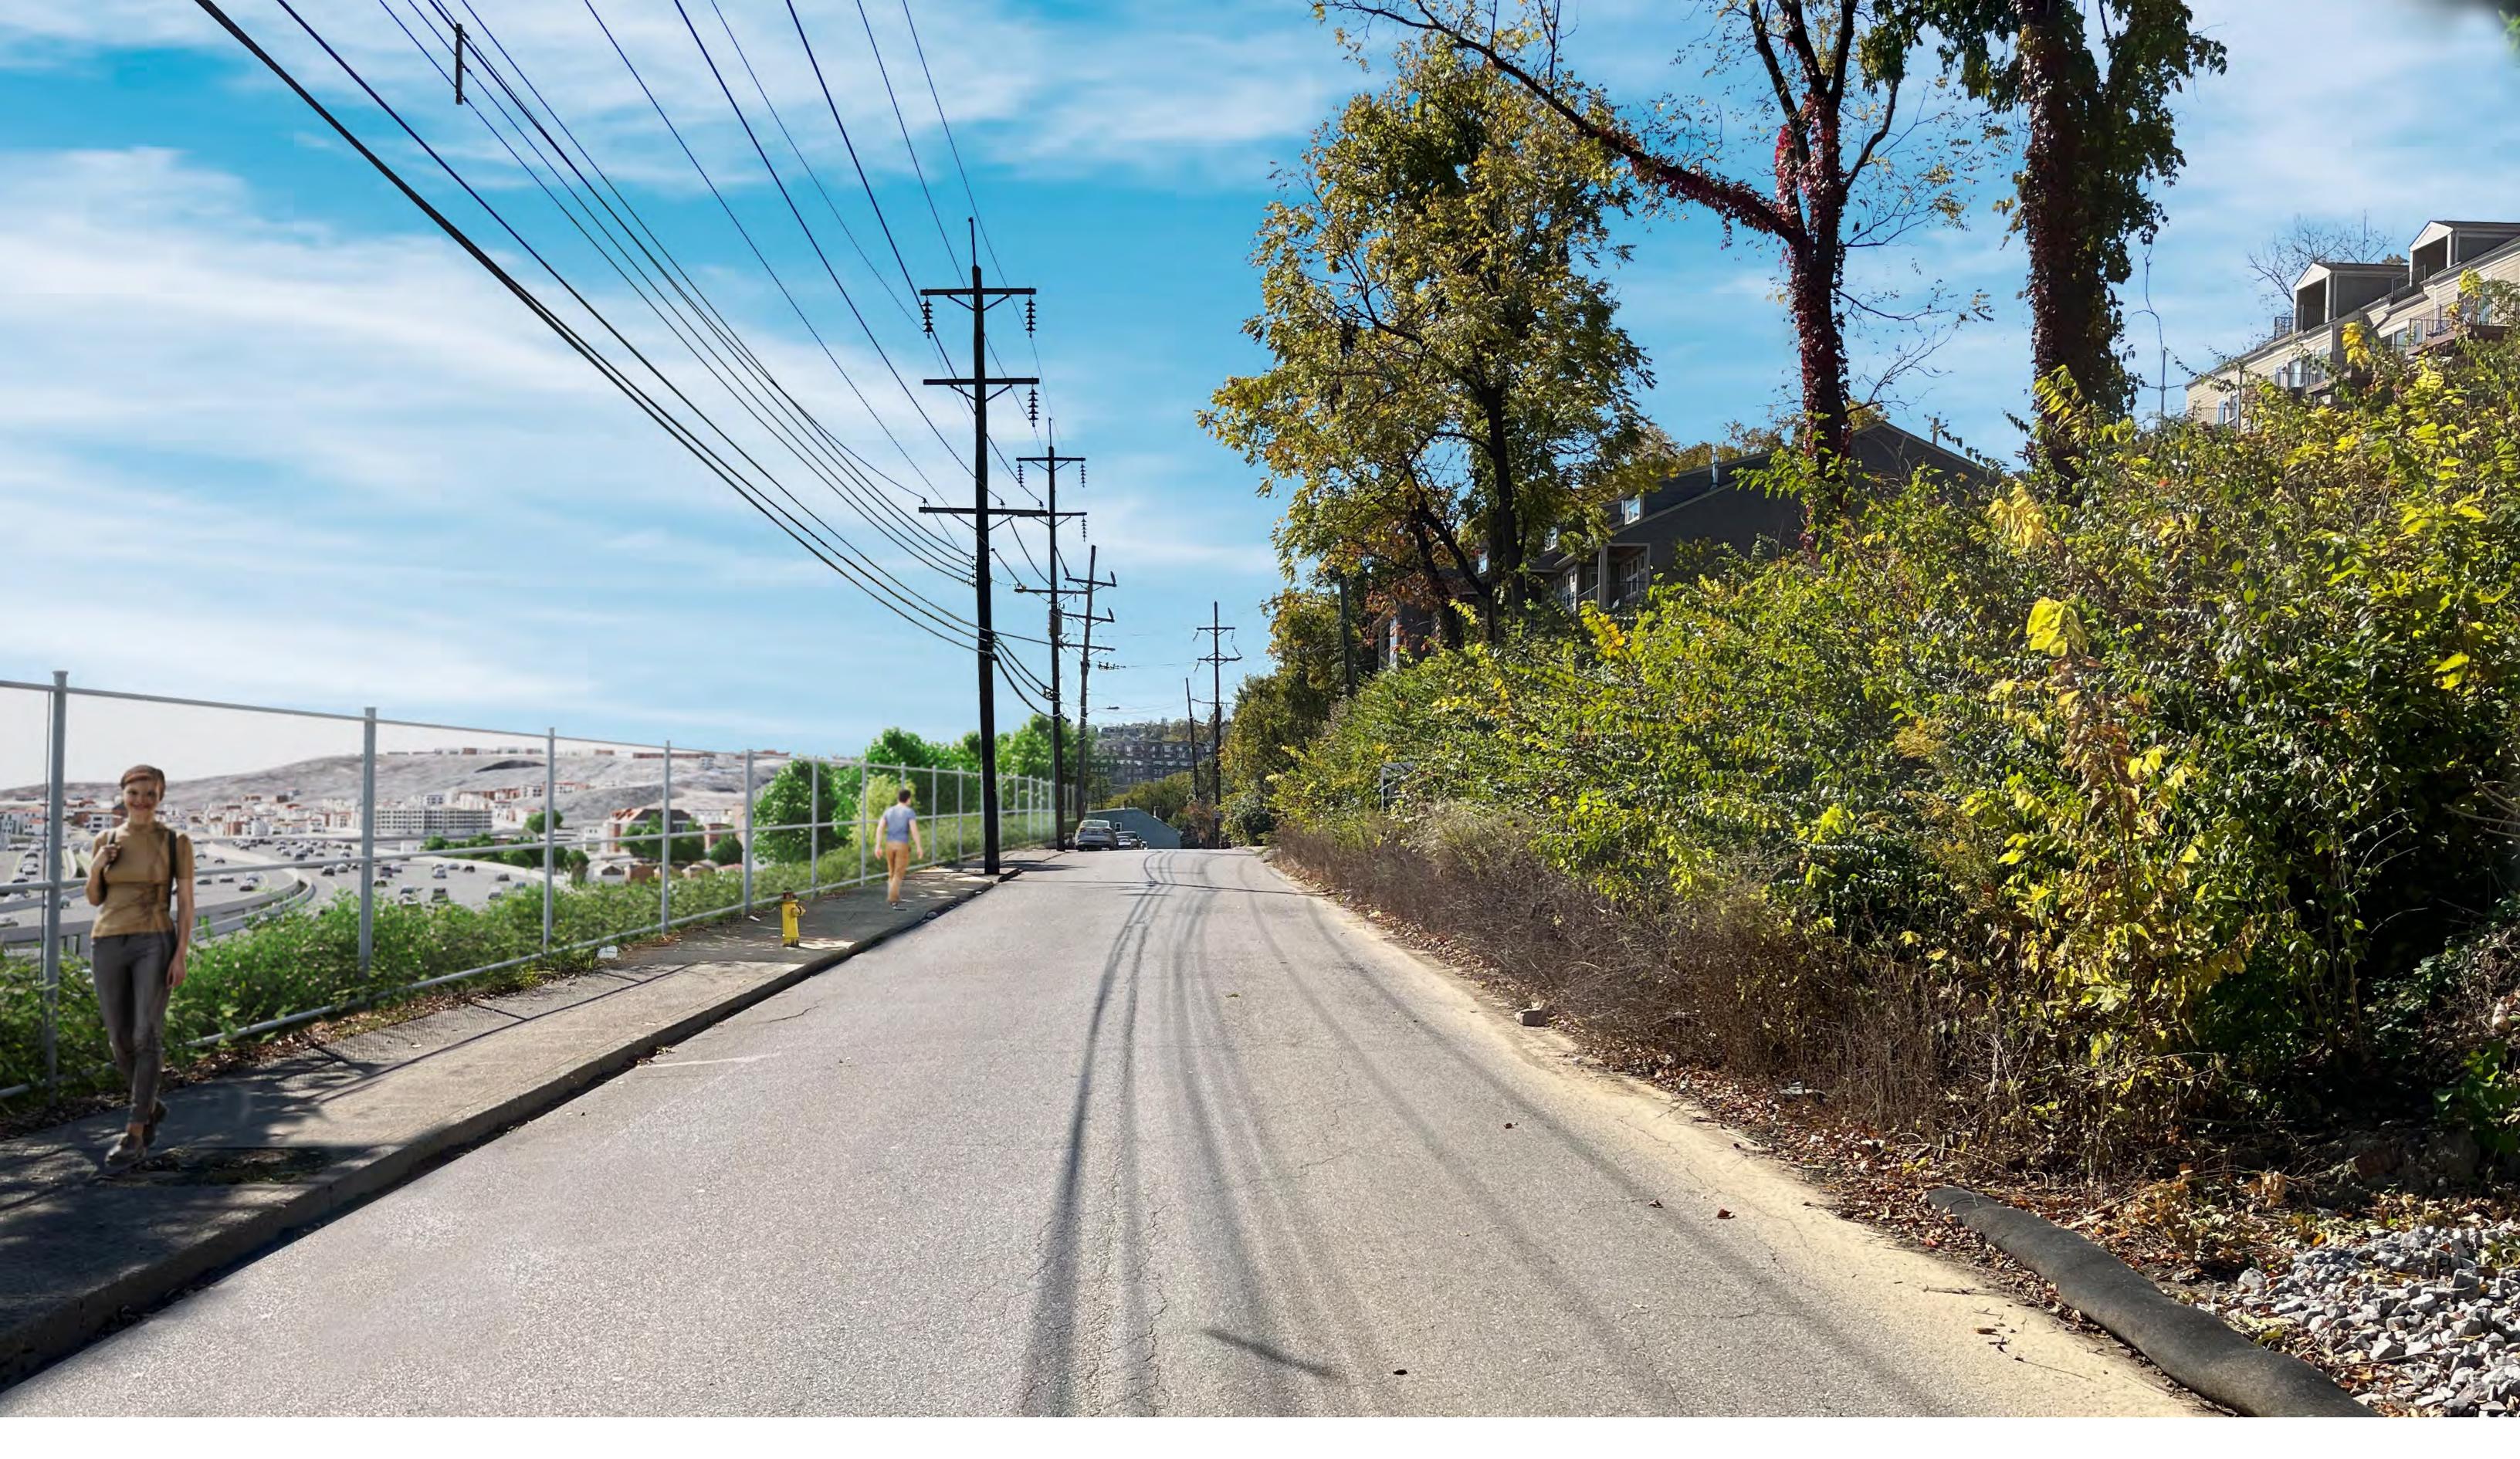

Crescent Avenue Without Noise Wall - Kentucky (Looking South)

Crescent Avenue With Noise Wall - Kentucky (Looking South)

Crescent Avenue With Noise Wall - Kentucky (Looking North)

Brent Spence Bridge Corridor - Ohio (Looking North Near Ezzard Charles Drive)