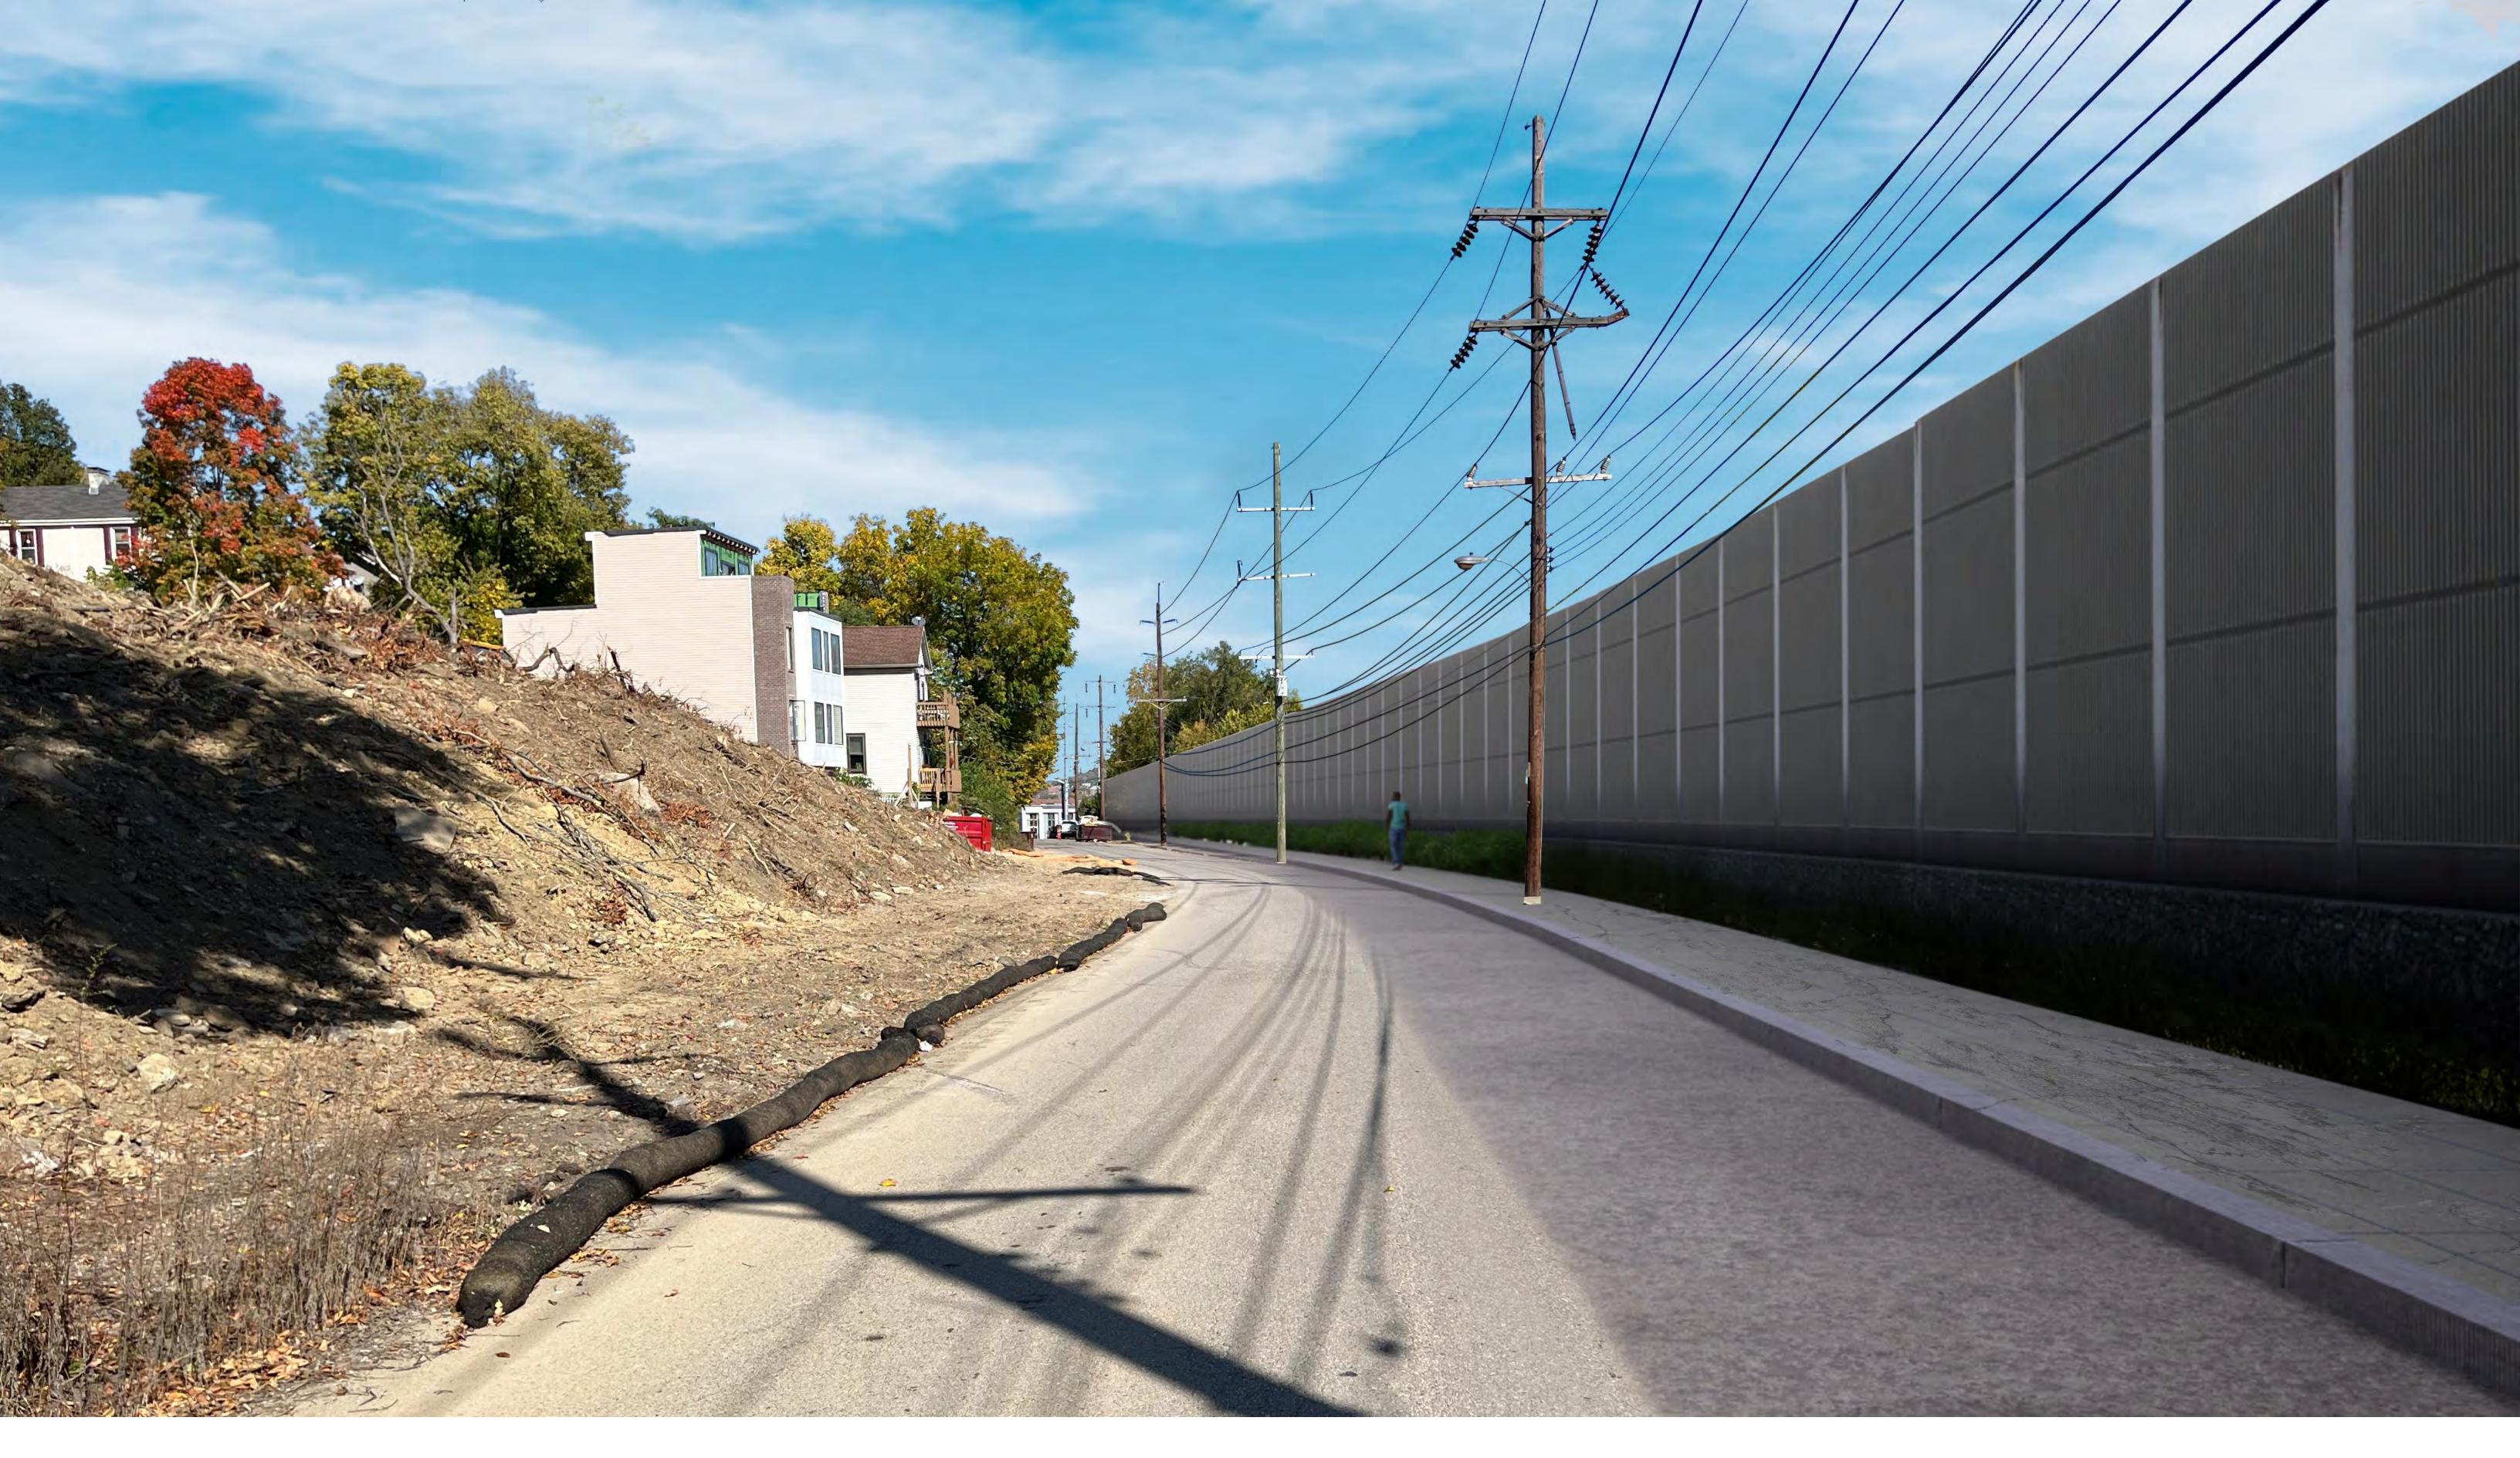

Crescent Avenue Without Noise Wall - Kentucky (Looking South)

Crescent Avenue With Noise Wall - Kentucky (Looking South)

Crescent Avenue With Noise Wall - Kentucky (Looking North)

Brent Spence Bridge Corridor - Ohio (Looking North Near Ezzard Charles Drive)