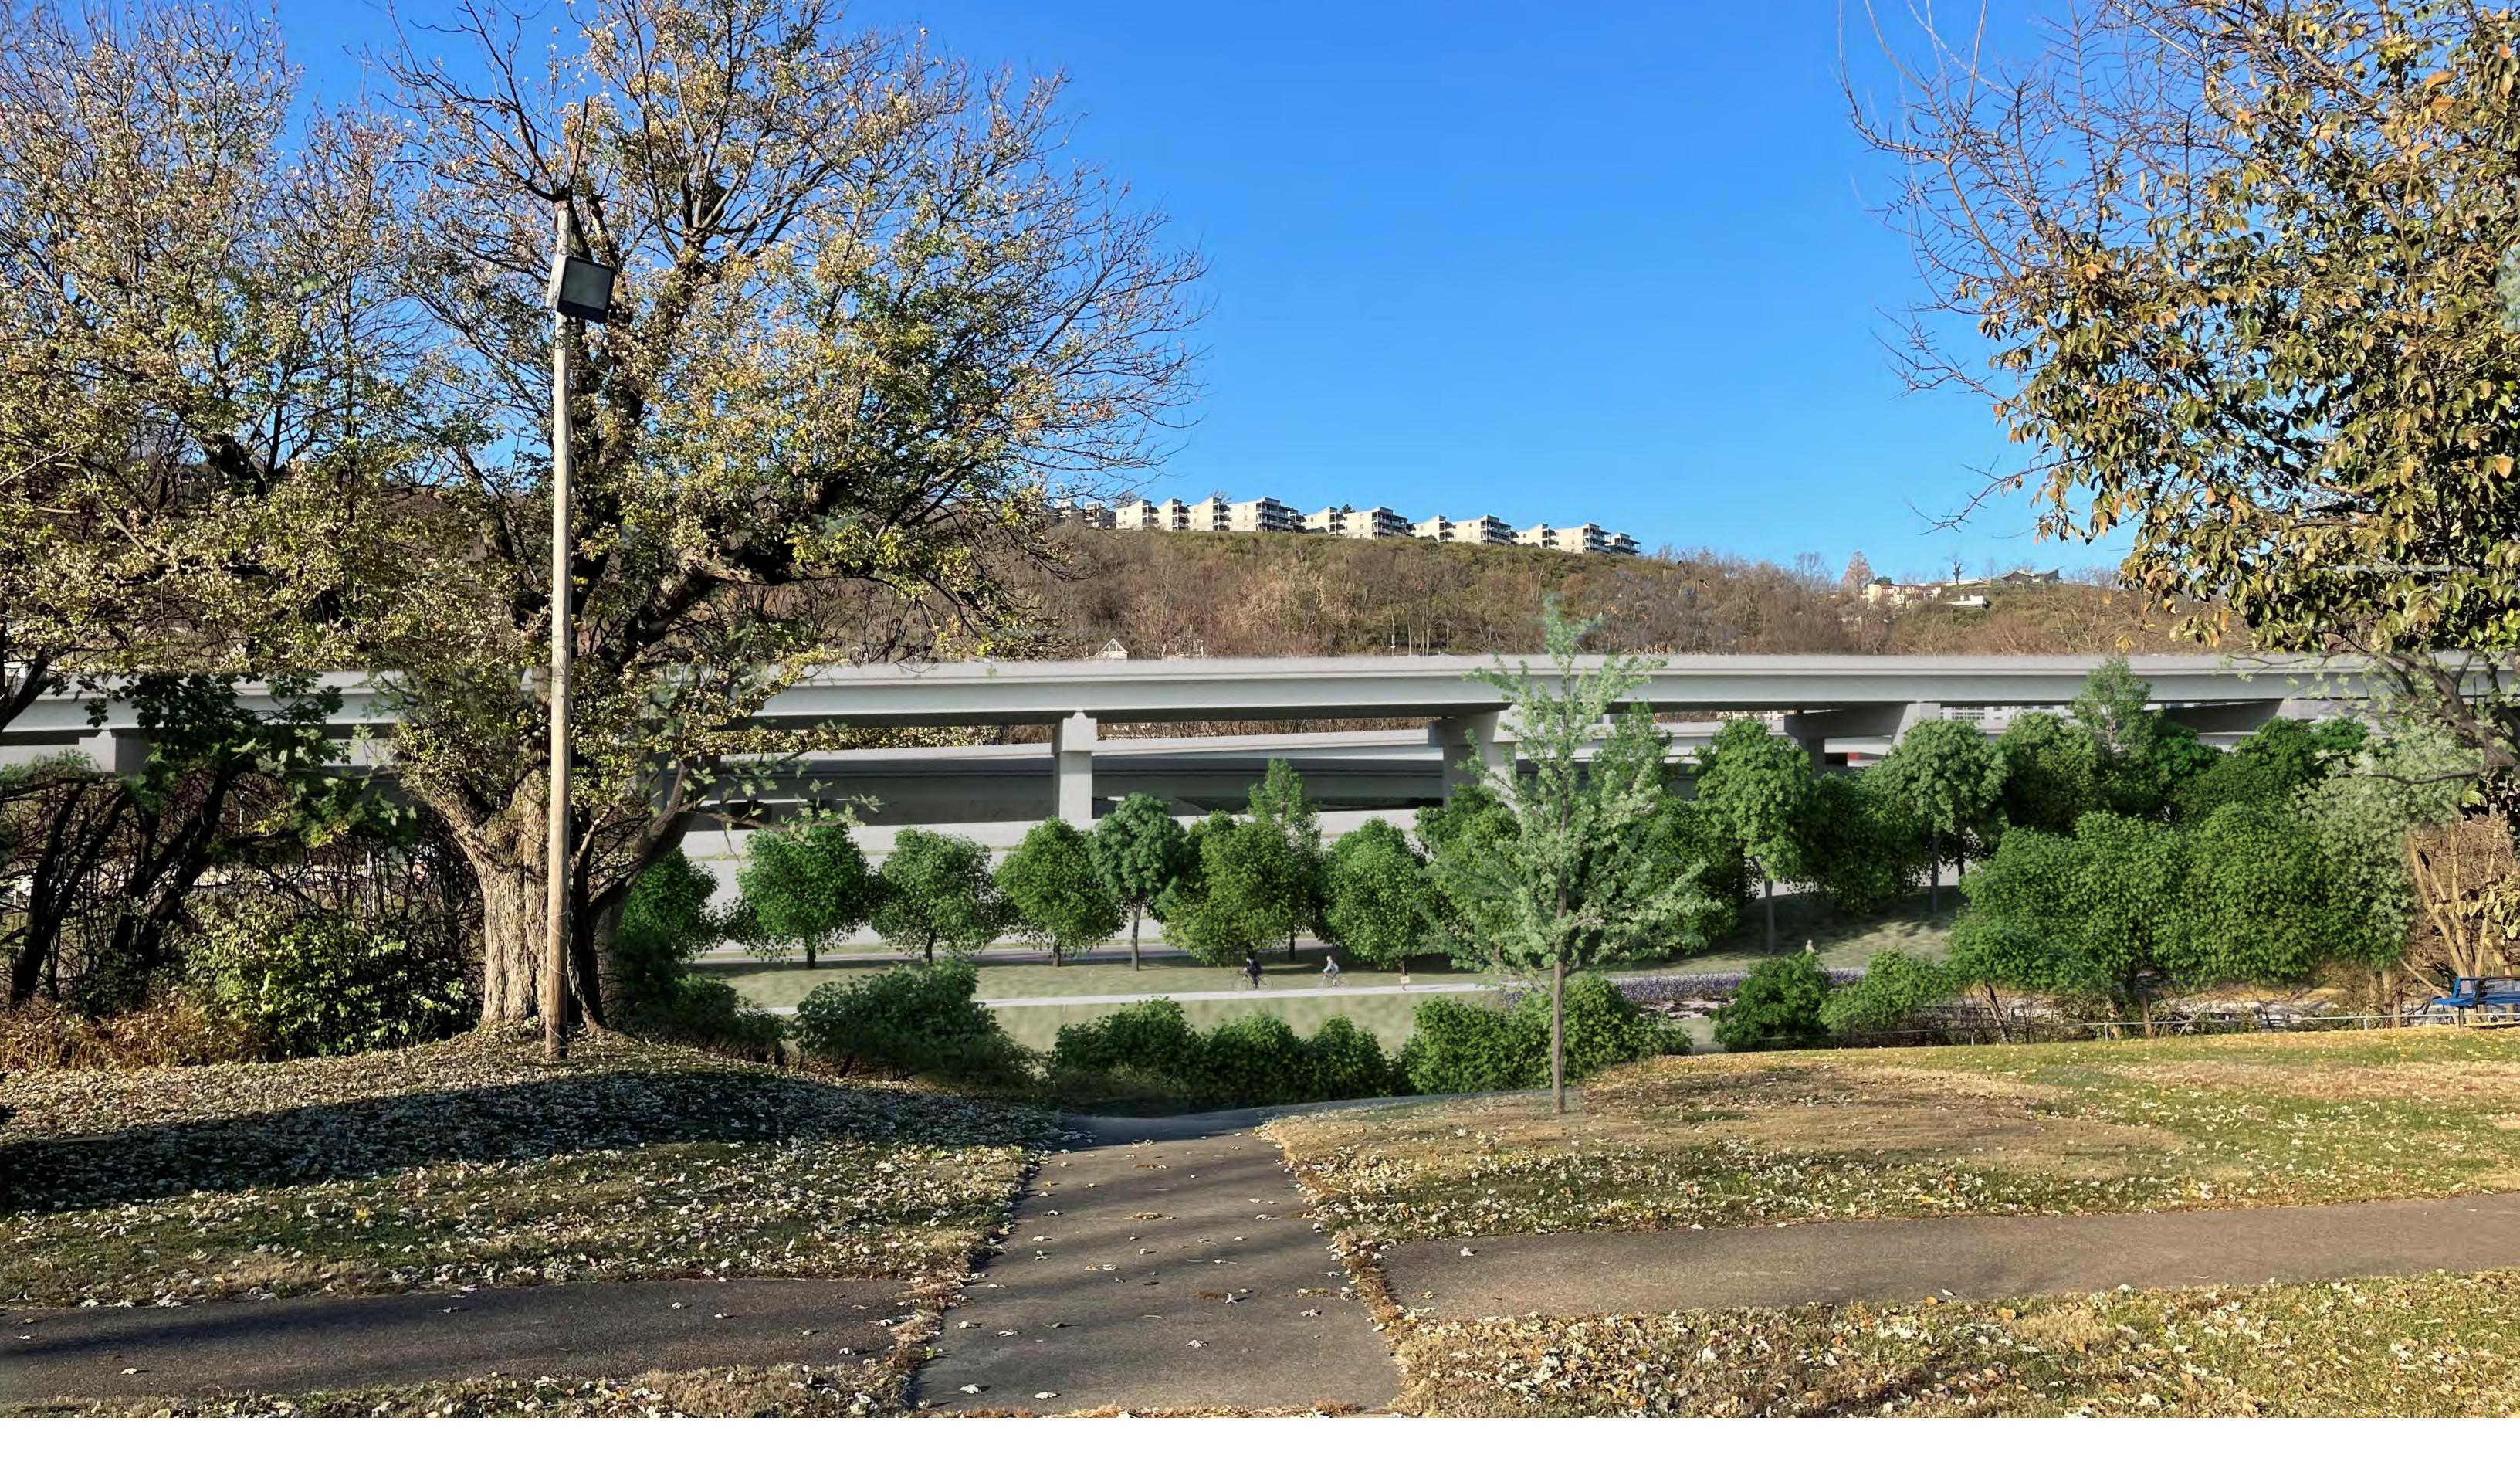

Brent Spence Bridge Corridor - Kentucky (Looking Southeast)

KYTC Item No. 6-17 | ODOT PID 89068

I-71/I-75 Corridor Without Noise Walls – Kentucky (Looking West from Goebel Park Clock Tower)

I-71/I-75 Corridor With Noise Walls – Kentucky (Looking West from Goebel Park Clock Tower)