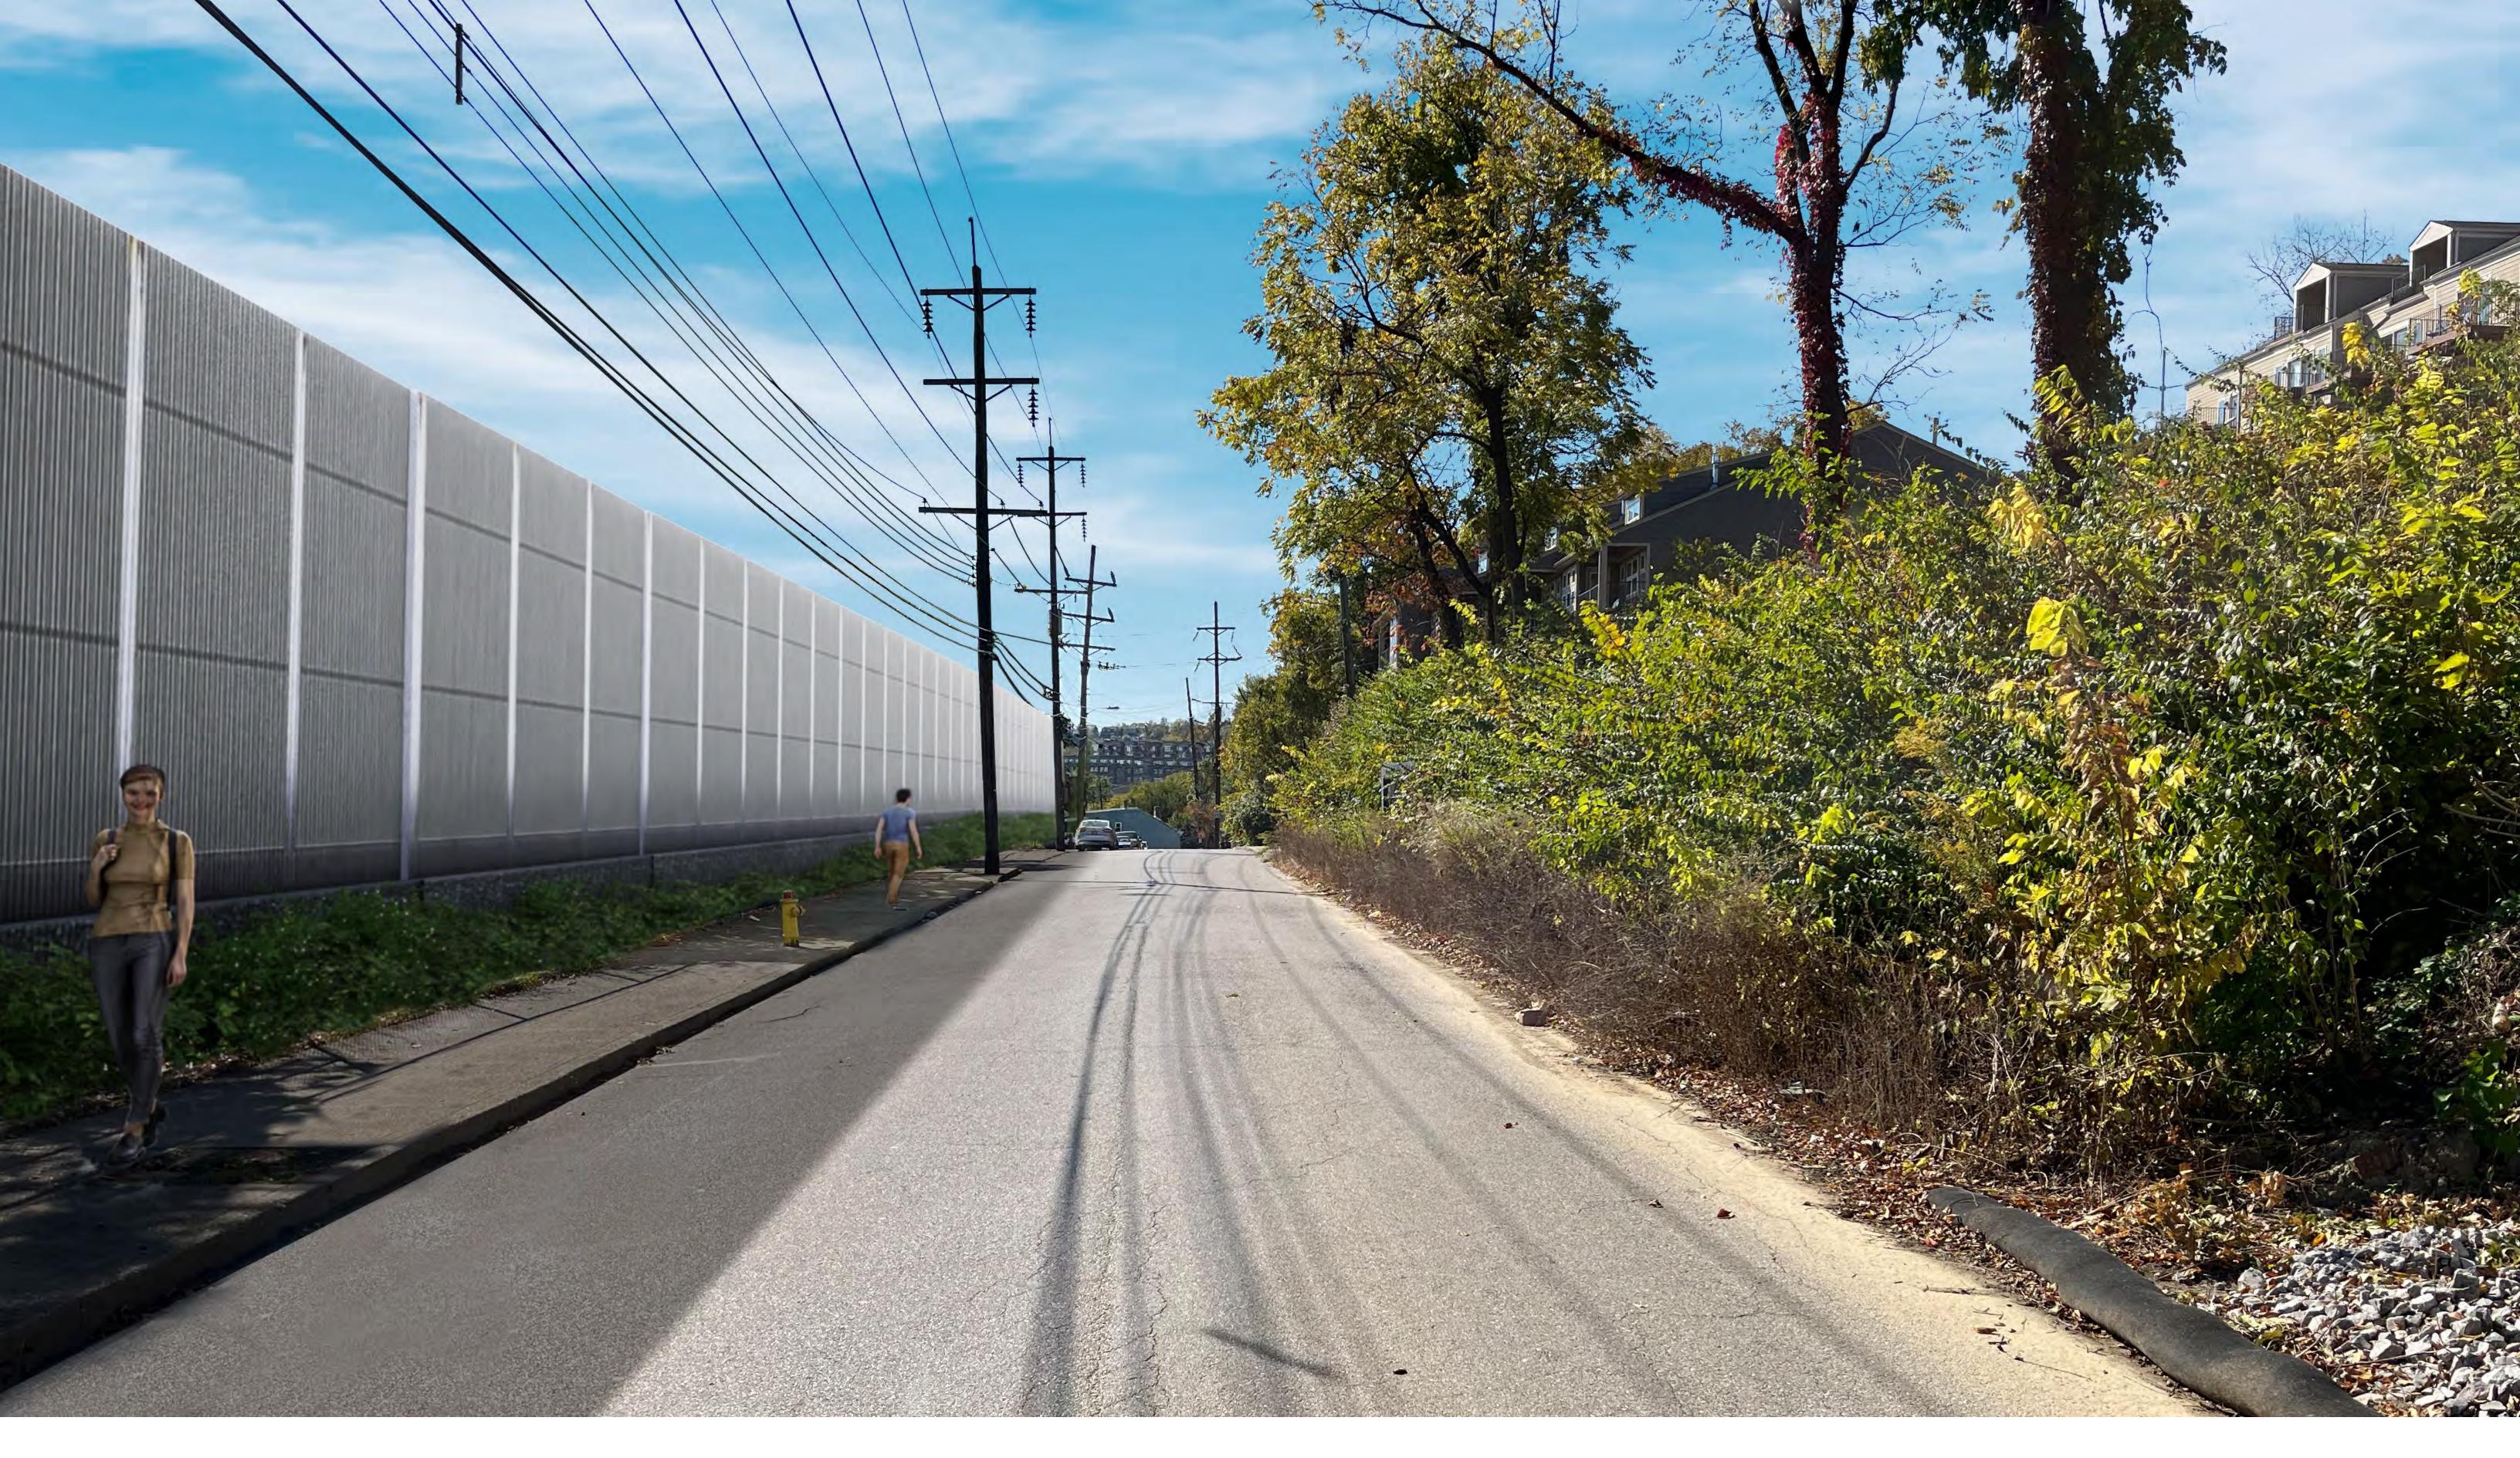

Crescent Avenue Without Noise Wall - Kentucky (Looking South)

Crescent Avenue With Noise Wall - Kentucky (Looking South)

Crescent Avenue With Noise Wall - Kentucky (Looking North)

Brent Spence Bridge Corridor - Ohio (Looking North Near Ezzard Charles Drive)