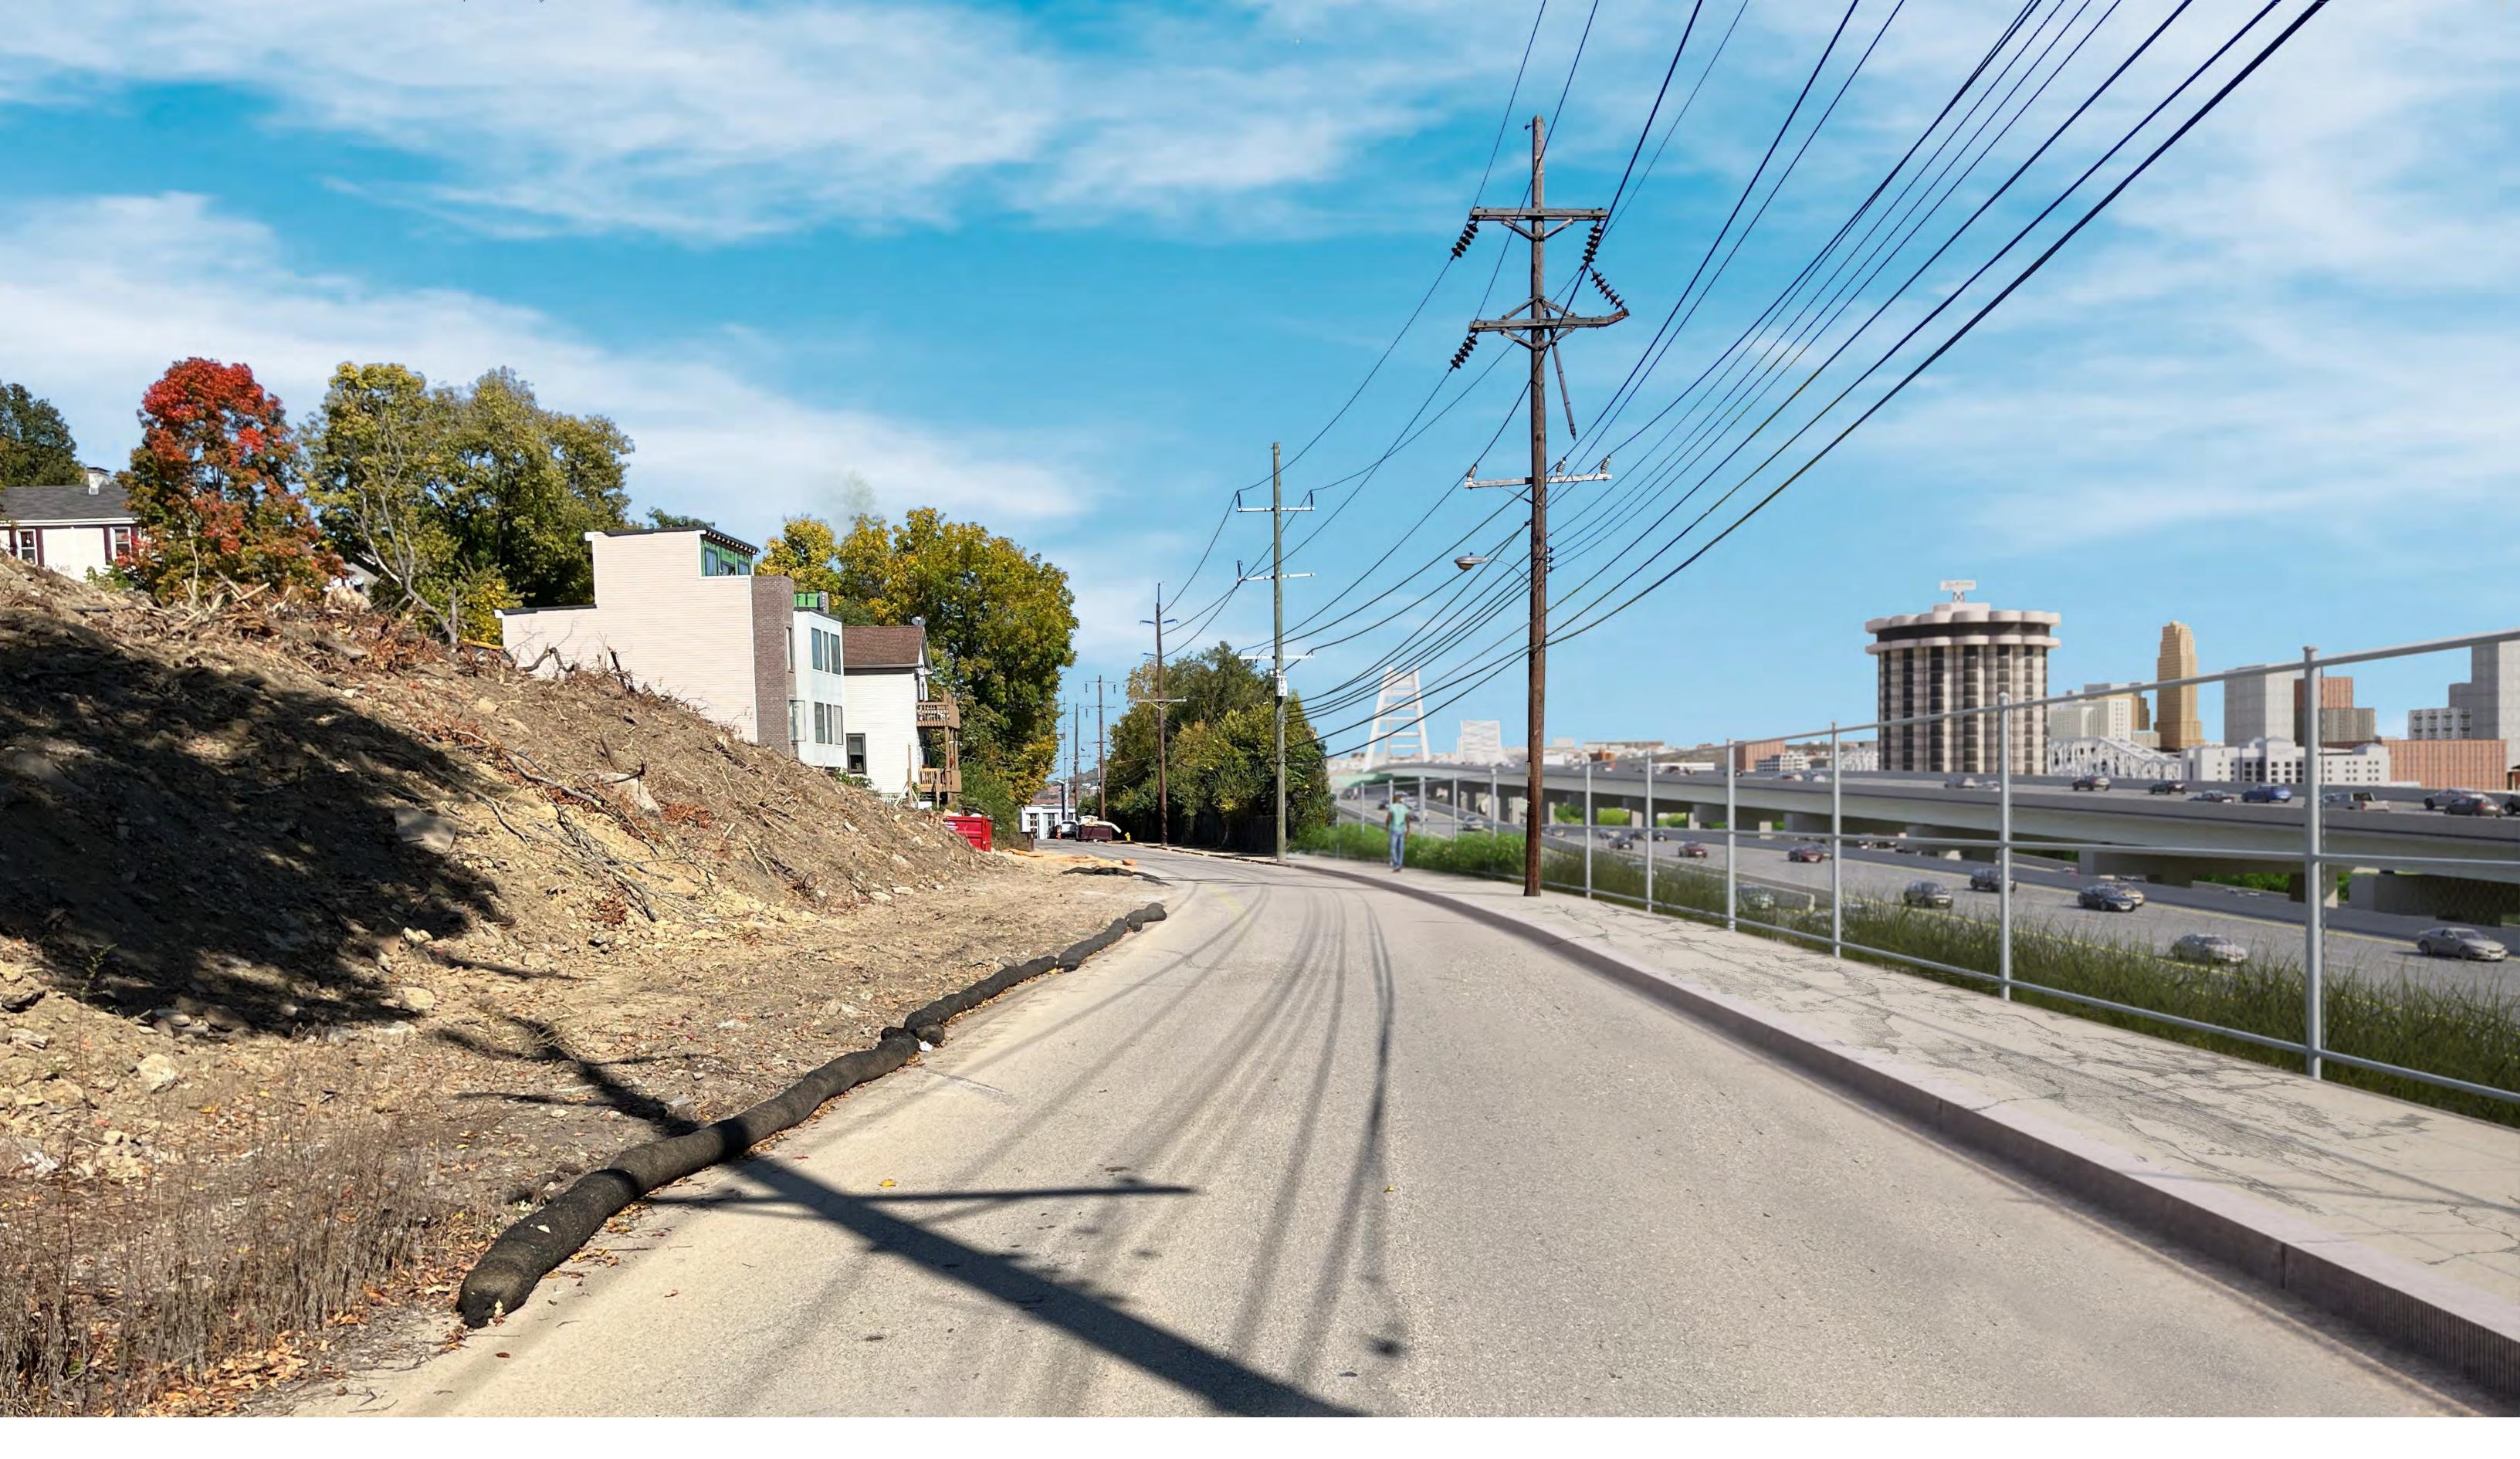

Crescent Avenue Without Noise Wall - Kentucky (Looking South)

Crescent Avenue With Noise Wall - Kentucky (Looking South)

Crescent Avenue With Noise Wall - Kentucky (Looking North)

Brent Spence Bridge Corridor - Ohio (Looking North Near Ezzard Charles Drive)