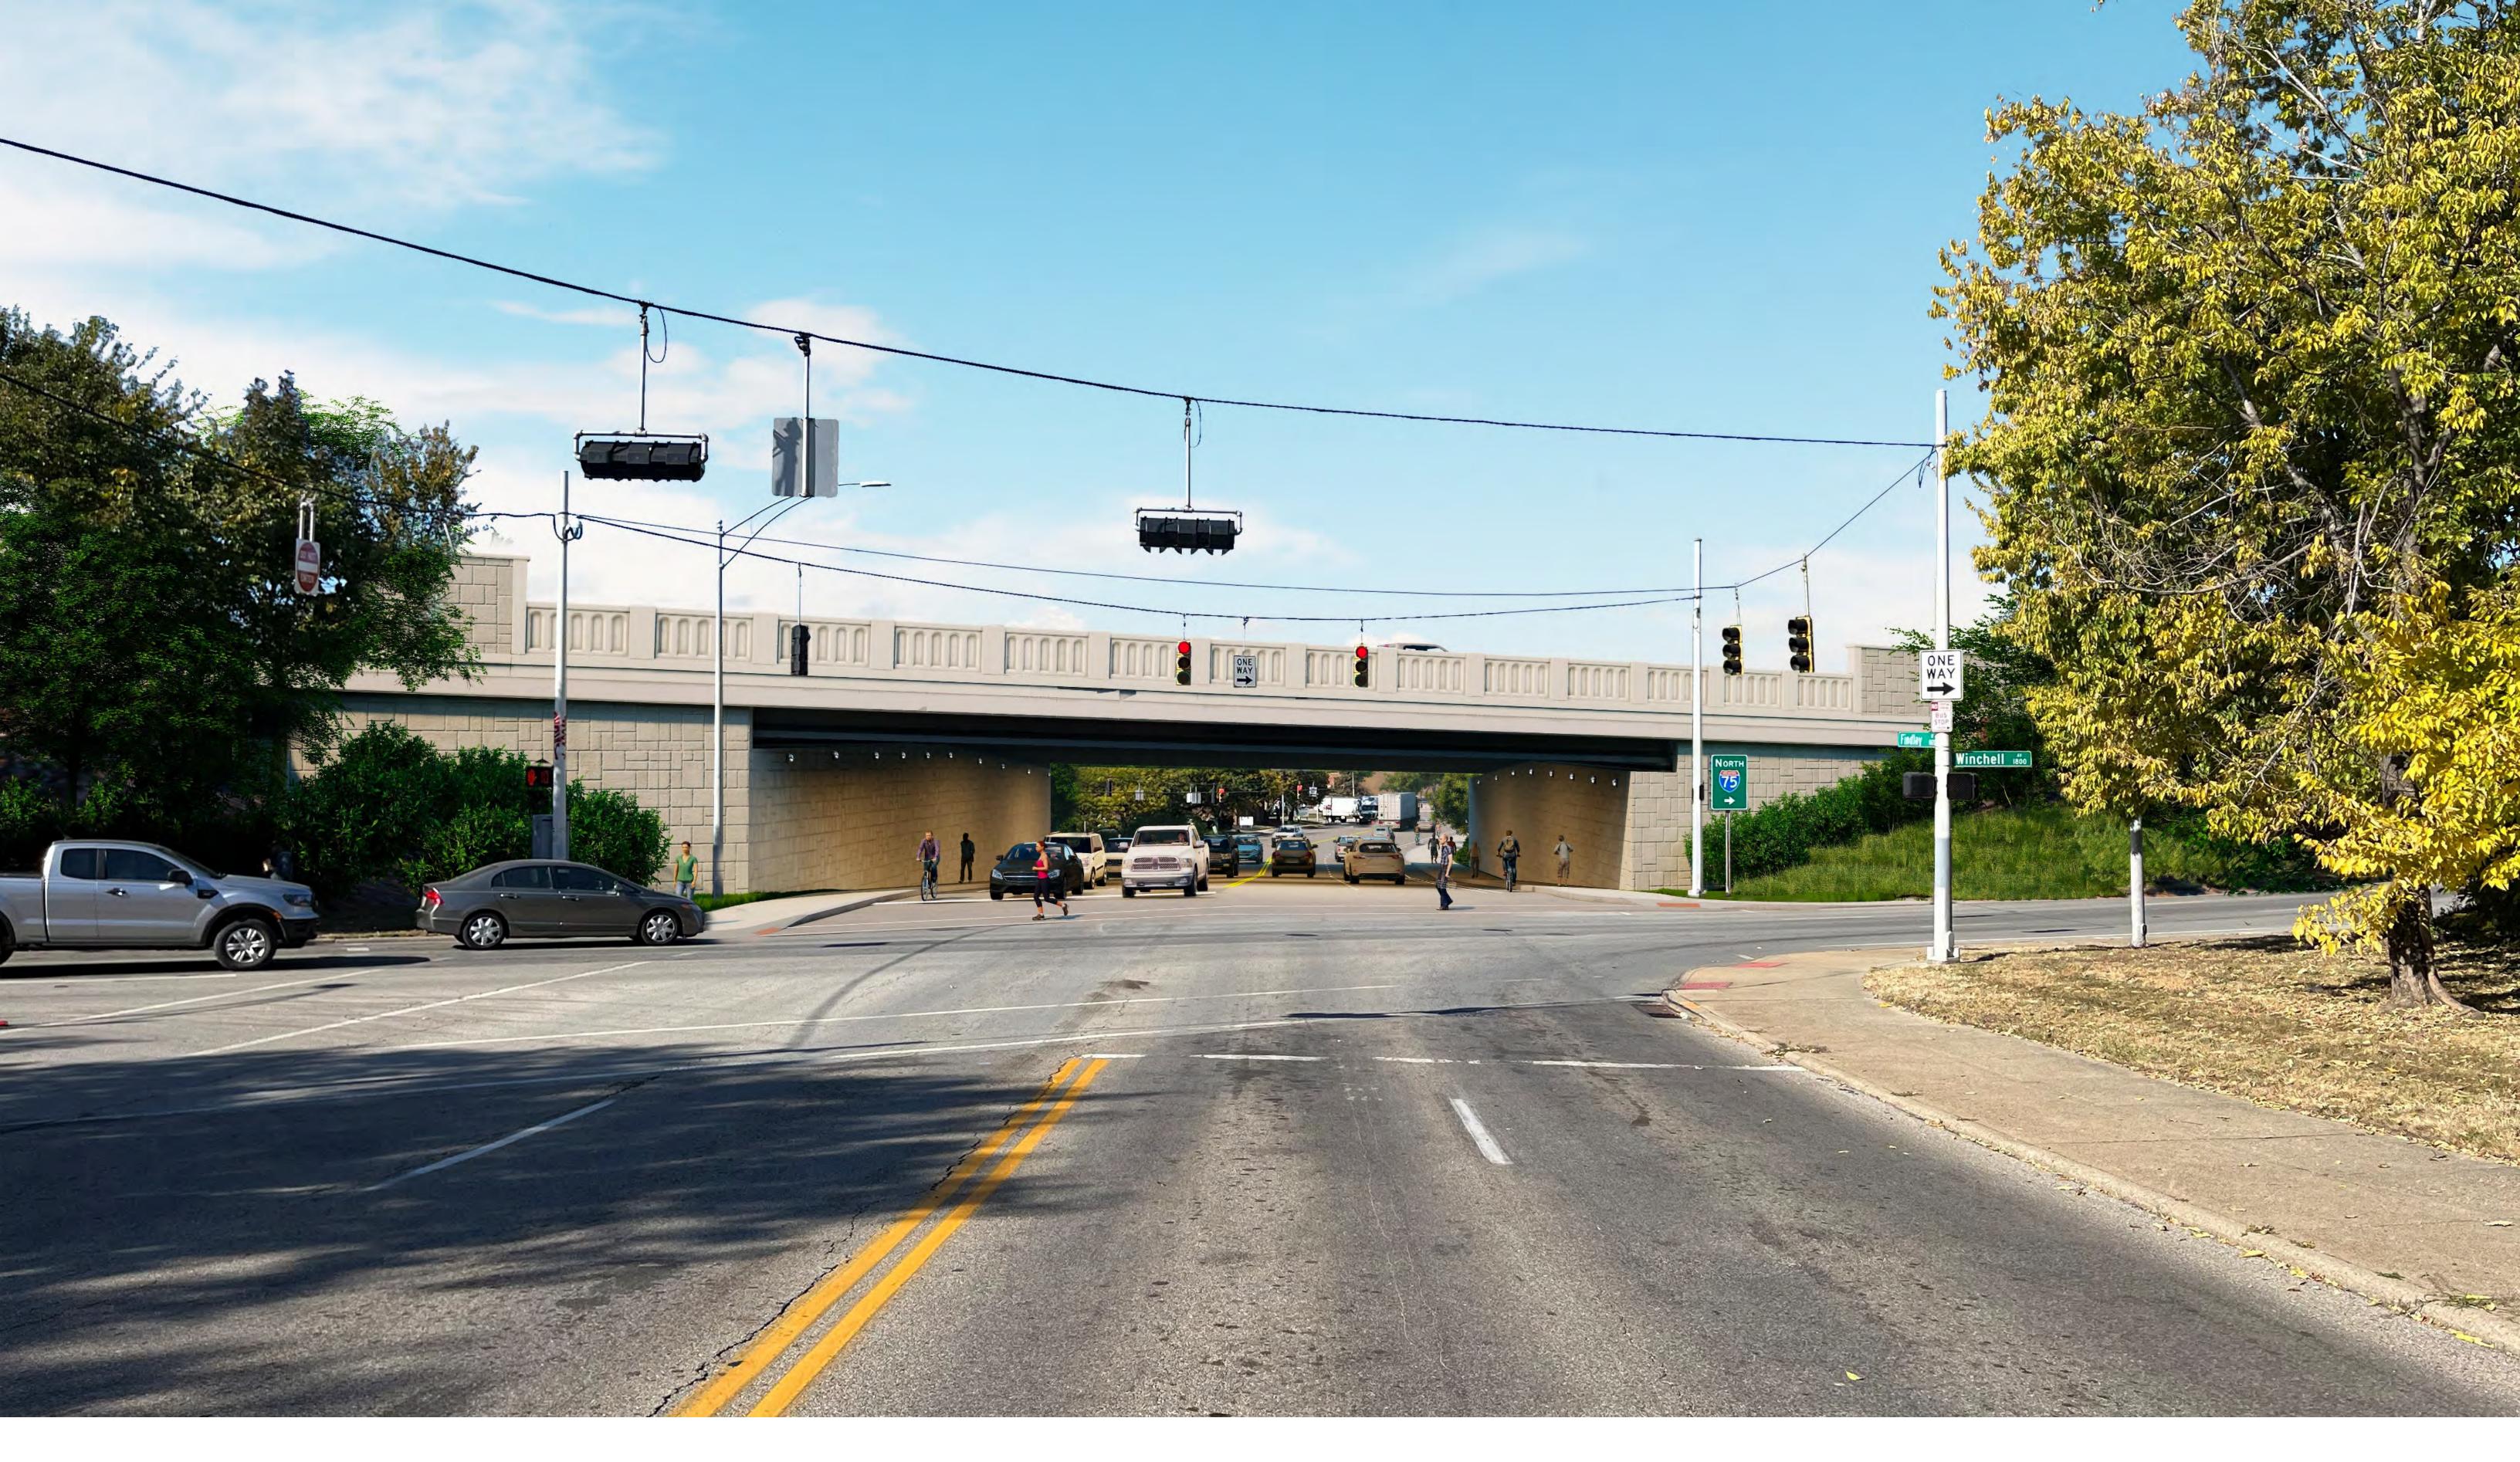

Crescent Avenue Without Noise Wall - Kentucky (Looking South)

Crescent Avenue With Noise Wall - Kentucky (Looking South)

Crescent Avenue With Noise Wall - Kentucky (Looking North)

Brent Spence Bridge Corridor - Ohio (Looking North Near Ezzard Charles Drive)