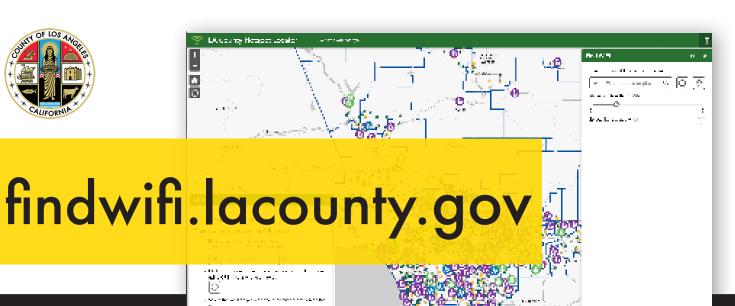

Internet access is key to schools' online learning programs and is the gateway that connects members of the public who are in need of Federal, State, and local emergency information and resources.

The Los Angeles County WiFi Locator tool, in partnership with 211 LA County, gives LA County residents a free tool to help find internet access.

## **VISIT** findwifi.lacounty.gov

or