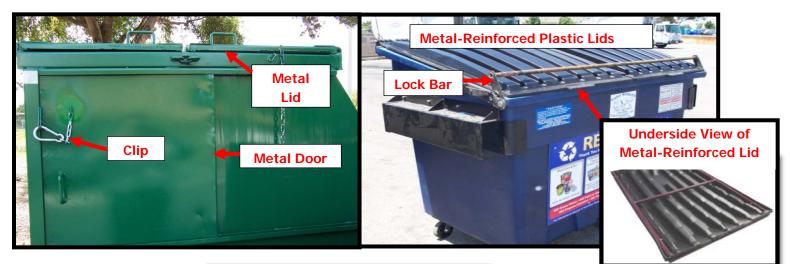

## **BEAR-RESISTANT DUMPSTERS**

Common components of a bear-proof dumpster are all metal or metal- reinforced plastic lids and clips to keep doors securely closed. A dumpster with a reinforced plastic lid must also have a lock bar to be bear-resistant.