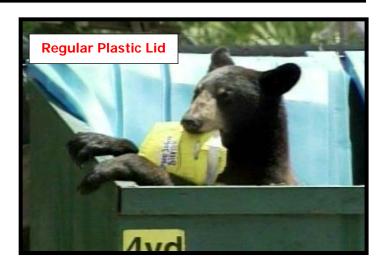

## NOT BEAR-RESISTANT

Dumpsters with plastic lids not reinforced with metal are not bear-resistant, even if they have a lock bar.

For more information, contact the Florida Fish and Wildlife Conservation Commission office nearest you: