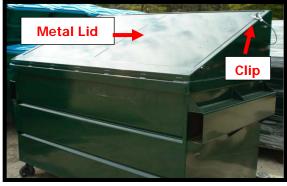

## **BEAR-RESISTANT DUMPSTERS**

Common components of a bear-proof dumpster are all metal or metal- reinforced plastic lids and clips to keep doors securely closed. A dumpster with a reinforced plastic lid must also have a lock bar to be bear-resistant.