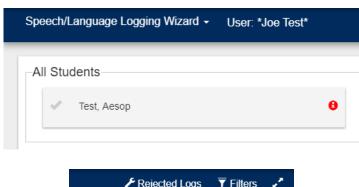

2. For related service providers (OT, PT, psych/counseling, nursing, etc.), when you are on the student selection screen, if any student(s) on your caseload have rejected logs, you will see a red "i" symbol on their name tile. Additionally, a "Rejected Logs" button with a wrench icon will appear in the upper right-hand side of the logging wizard. If selected, a filter will be applied to show only students with rejected logs.