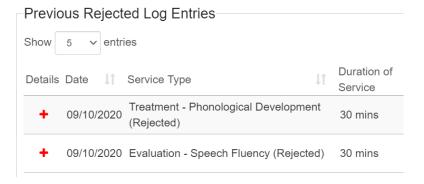

3. For all providers, after selecting a student/service, locate the rejected logs within the "Previous Log Entries" table. You can use the "Search" option to locate the logs. Additionally, you can scroll through the pages (using the Next button if needed) and any rejected logs will appear with a red "+" under the Details column, will have "(Rejected)" appended to the Service Type name, and will have a paper/pencil icon within the "Prefill/Resubmit" column.