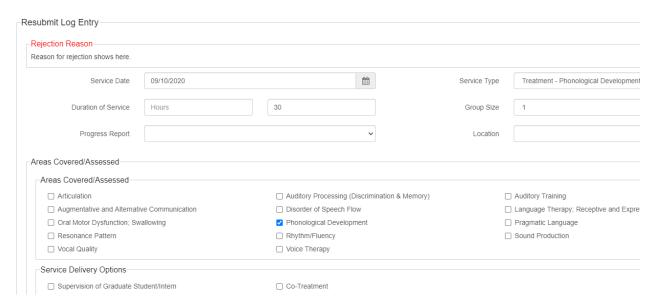

4. Clicking the paper/pencil icon under the "Prefill/Resubmit" column will open the Resubmit Log Entry screen. The rejection reason will appear at the top and the previously-entered service log information is displayed in an editable format. Once you make your edit/correction, you can then click "Save" and confirm the log entry.