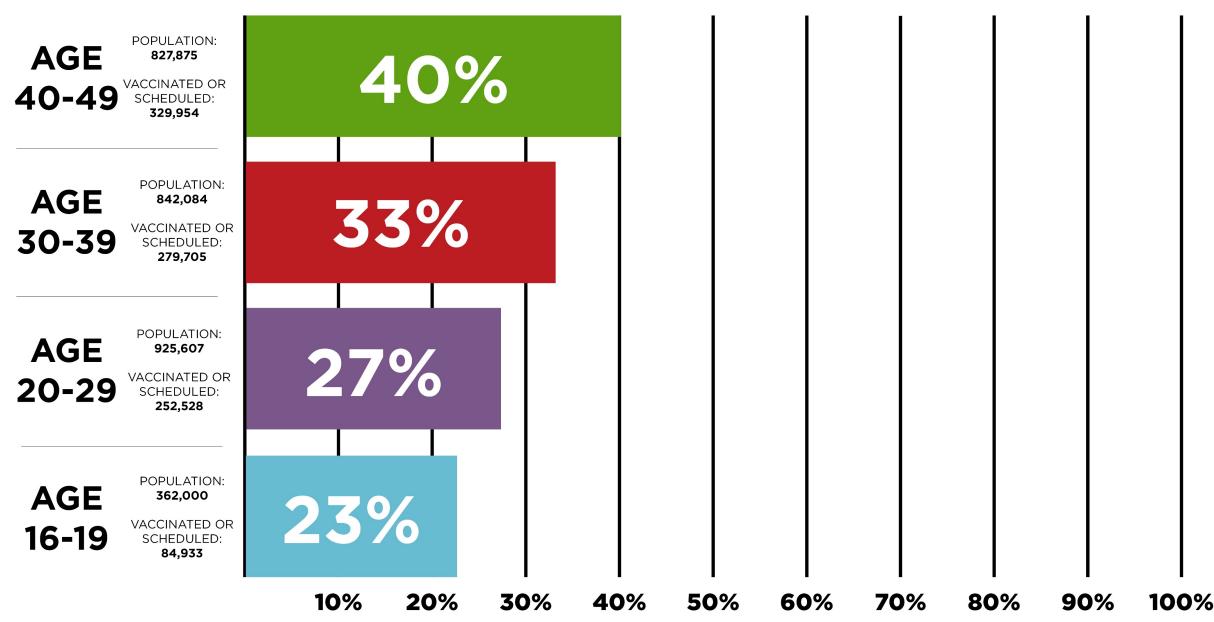

## **VACCINATIONS IN INDIANA**

This includes residents and workers at Indiana's long-term care facilities who were vaccinated through a federal program.