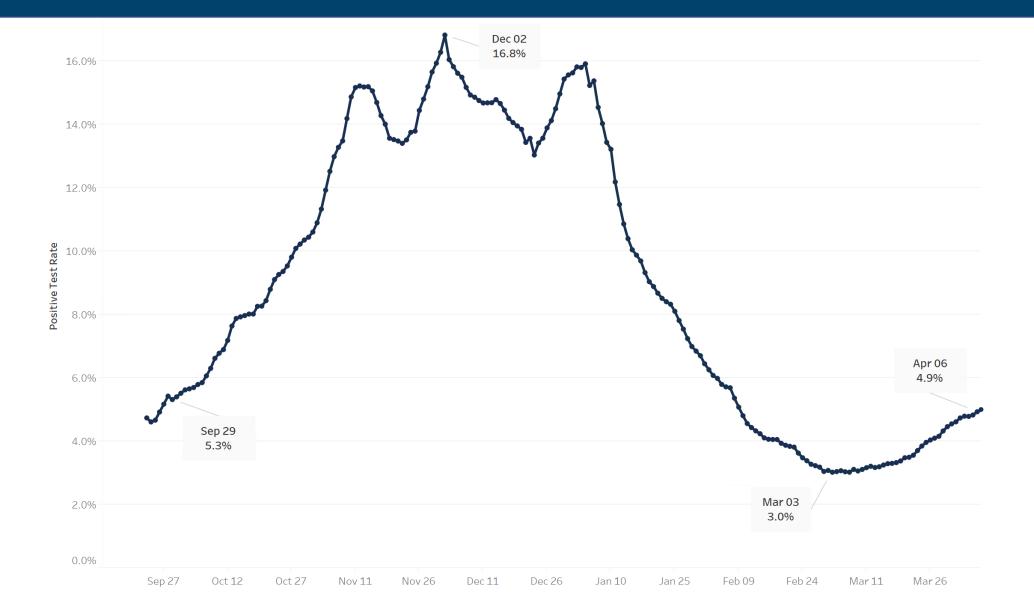

## **VACCINATIONS IN INDIANA**

This includes residents and workers at Indiana's long-term care facilities who were vaccinated through a federal program.



## **VACCINATIONS IN INDIANA**

This includes residents and workers at Indiana's long-term care facilities who were vaccinated through a federal program.



### **Variant cases in Indiana**

#### UK/B117

- 20,915 cases identified in 52 states/territories
  - 356 cases in Indiana

#### SA/B1351

- 453 cases in 36 states
  - 5 cases in Indiana

#### Brazil/P.1

- 497 cases in 31 states
  - 6 cases in Indiana

#### CA/B1427/B1429

• 60 cases in Indiana

### **Positivity Rate**



## **Statewide COVID-19 Hospital Census**



### **Statewide COVID-19 Hospital Admissions**





#### **County metrics map** Information for schools, local officials

### **April 14** The metrics:



- Yellow (1 and 1.5)
- Orange (2 and 2.5)
- Red (3)







Advisory Level County metrics map

# April 14 Current Advisory Level