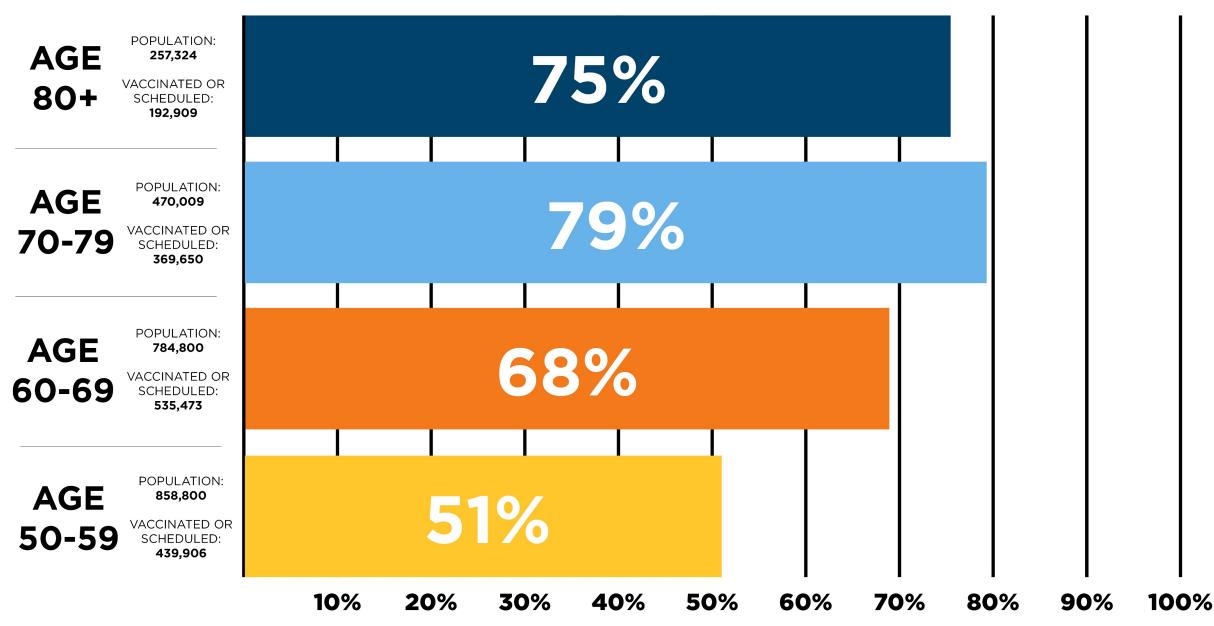

## **VACCINATIONS IN INDIANA**

This includes residents and workers at Indiana's long-term care facilities who were vaccinated through a federal program.