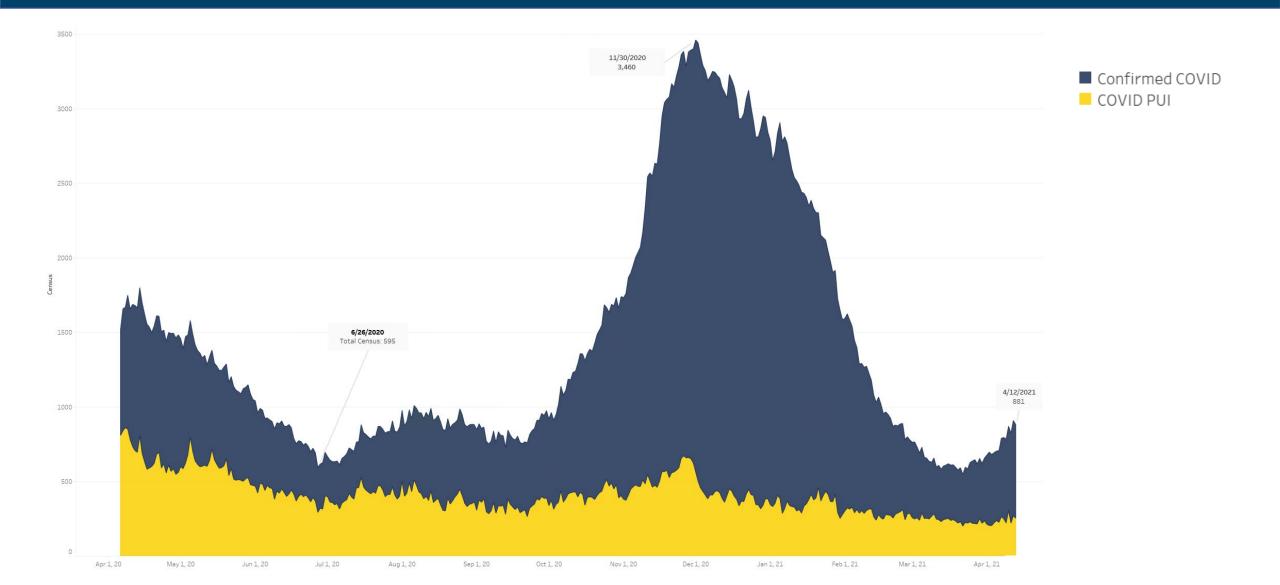

## **VACCINATIONS IN INDIANA**

This includes residents and workers at Indiana's long-term care facilities who were vaccinated through a federal program.



## **VACCINATIONS IN INDIANA**

This includes residents and workers at Indiana's long-term care facilities who were vaccinated through a federal program.



### **Variant cases in Indiana**

#### UK/B117

- 20,915 cases identified in 52 states/territories
  - 356 cases in Indiana

#### SA/B1351

- 453 cases in 36 states
  - 5 cases in Indiana

#### Brazil/P.1

- 497 cases in 31 states
  - 6 cases in Indiana

#### CA/B1427/B1429

• 60 cases in Indiana

### **Positivity Rate**



## **Statewide COVID-19 Hospital Census**



### **Statewide COVID-19 Hospital Admissions**





#### **County metrics map** Information for schools, local officials

### **April 14** The metrics:



- Yellow (1 and 1.5)
- Orange (2 and 2.5)
- Red (3)







Advisory Level County metrics map

# April 14 Current Advisory Level