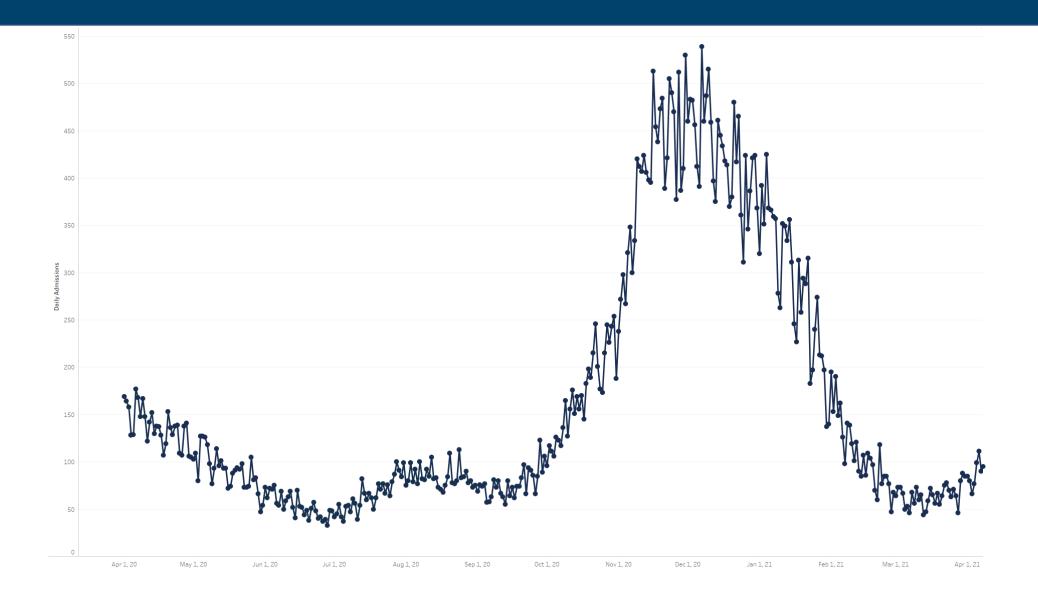

## **VACCINATIONS IN INDIANA**

This includes residents and workers at Indiana's long-term care facilities who were vaccinated through a federal program.



## **VACCINATIONS IN INDIANA**

This includes residents and workers at Indiana's long-term care facilities who were vaccinated through a federal program.



### **Variant cases in Indiana**

#### UK/B117

- 20,915 cases identified in 52 states/territories
  - 356 cases in Indiana

#### SA/B1351

- 453 cases in 36 states
  - 5 cases in Indiana

#### Brazil/P.1

- 497 cases in 31 states
  - 6 cases in Indiana

#### CA/B1427/B1429

• 60 cases in Indiana

### **Positivity Rate**



## **Statewide COVID-19 Hospital Census**



### **Statewide COVID-19 Hospital Admissions**





#### **County metrics map** Information for schools, local officials

### **April 14** The metrics:



- Yellow (1 and 1.5)
- Orange (2 and 2.5)
- Red (3)







Advisory Level County metrics map

# April 14 Current Advisory Level