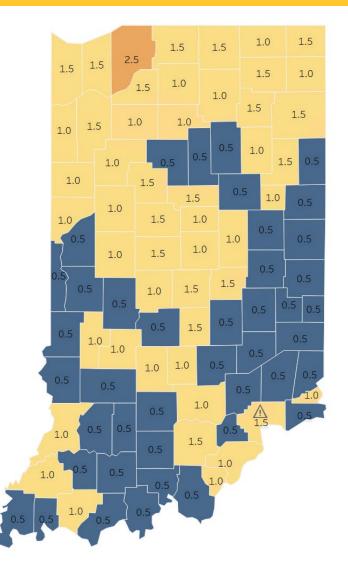

#### **County metrics map** Information for schools, local officials

### **April 14** The metrics:

- Yellow (1 and 1.5)
- Orange (2 and 2.5)
- Red (3)

Advisory Level County metrics map