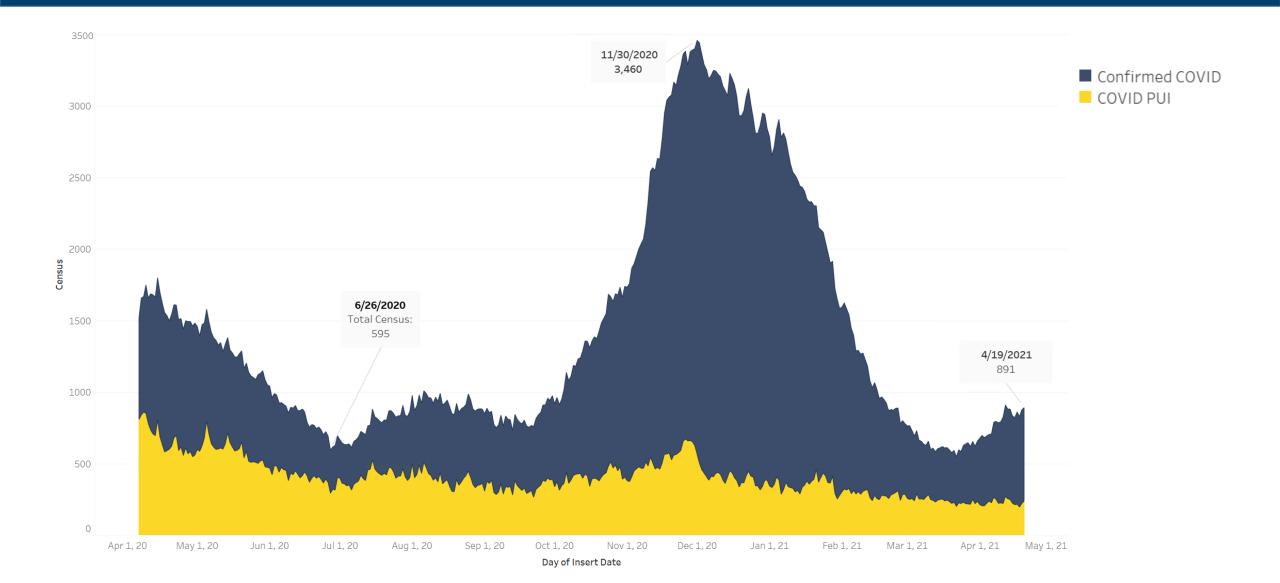

### **Variant cases in Indiana**

#### UK/B117

• 502 cases in Indiana

#### SA/B1351

• 5 cases in Indiana

#### Brazil/P.1

• 10 cases in Indiana

#### CA/B1427/B1429

• 80 cases in Indiana

## **Positivity Rate**



### **Statewide COVID-19 Hospital Census**



### **Statewide COVID-19 Hospital Admissions**



Mar 1, 21 Apr 1, 20 May 1, 20 Jun 1, 20 Jul 1, 20 Aug 1, 20 Sep 1, 20 Oct 1, 20 Nov 1, 20 Dec 1, 20 Jan 1, 21 Feb 1, 21 Apr 1, 21



### **County metrics map** Information for schools, local officials

# **April 21** The metrics:

- Blue (0 and .5)
  - Yellow (1 and 1.5)
  - Orange (2 and 2.5)
  - Red (3)







Advisory Level County metrics map

# April 21 Current Advisory Level