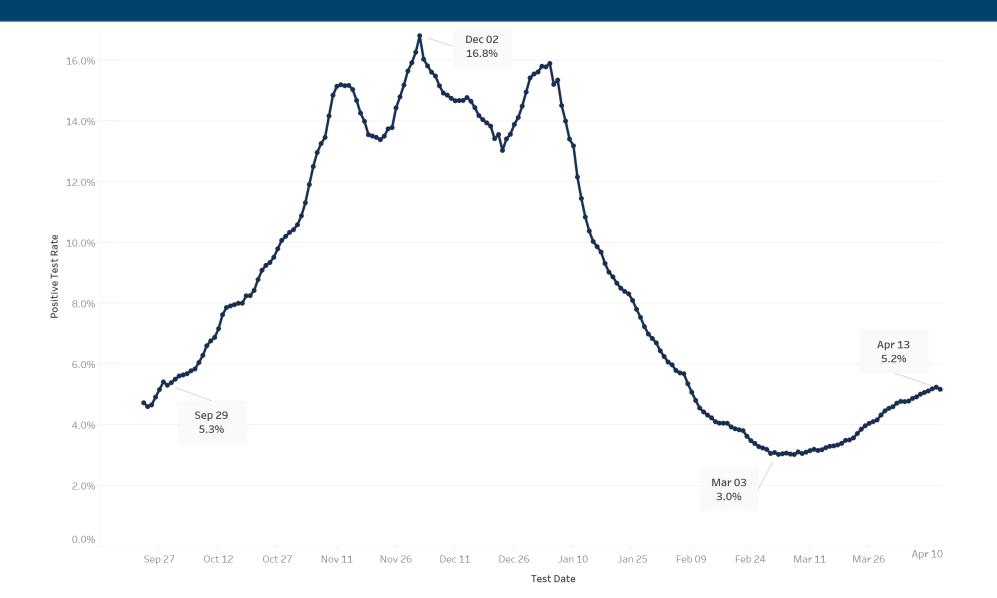

### **Variant cases in Indiana**

#### UK/B117

• 502 cases in Indiana

#### SA/B1351

• 5 cases in Indiana

#### Brazil/P.1

• 10 cases in Indiana

#### CA/B1427/B1429

• 80 cases in Indiana

## **Positivity Rate**



### **Statewide COVID-19 Hospital Census**



### **Statewide COVID-19 Hospital Admissions**



Mar 1, 21 Apr 1, 20 May 1, 20 Jun 1, 20 Jul 1, 20 Aug 1, 20 Sep 1, 20 Oct 1, 20 Nov 1, 20 Dec 1, 20 Jan 1, 21 Feb 1, 21 Apr 1, 21



### **County metrics map** Information for schools, local officials

# **April 21** The metrics:

- Blue (0 and .5)
  - Yellow (1 and 1.5)
  - Orange (2 and 2.5)
  - Red (3)







Advisory Level County metrics map

# April 21 Current Advisory Level