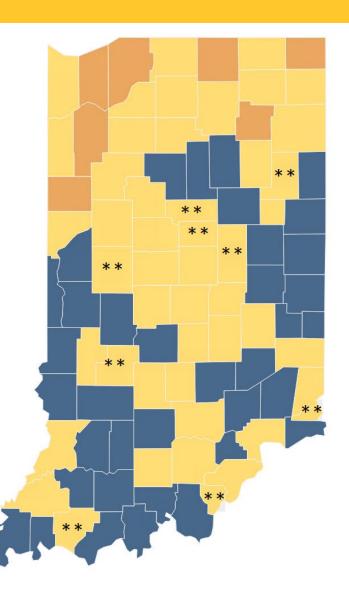

### **County metrics map** Information for schools, local officials

# **April 21** The metrics:

- Blue (0 and .5)
  - Yellow (1 and 1.5)
  - Orange (2 and 2.5)
  - Red (3)

Advisory Level County metrics map

# April 21 Current Advisory Level