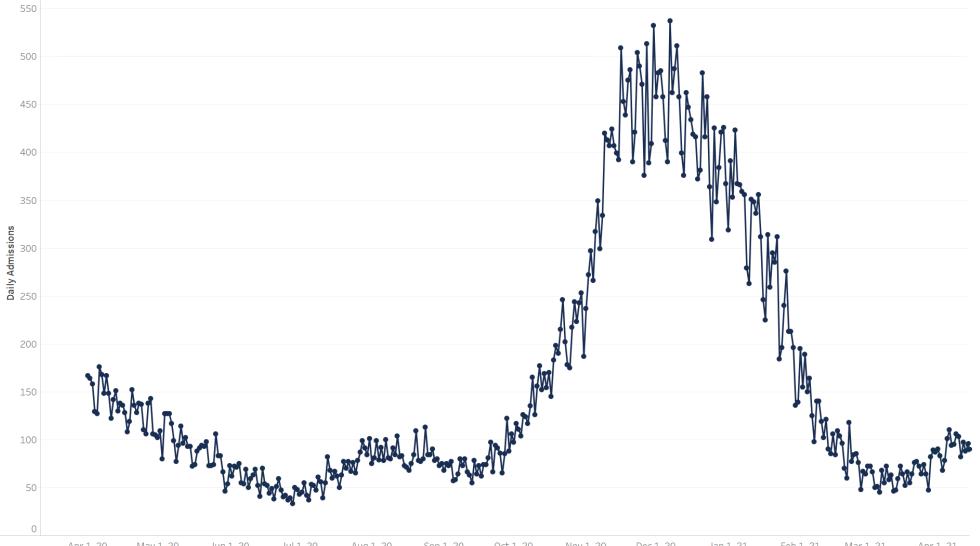

### **Statewide COVID-19 Hospital Admissions**

Mar 1, 21 Apr 1, 20 May 1, 20 Jun 1, 20 Jul 1, 20 Aug 1, 20 Sep 1, 20 Oct 1, 20 Nov 1, 20 Dec 1, 20 Jan 1, 21 Feb 1, 21 Apr 1, 21