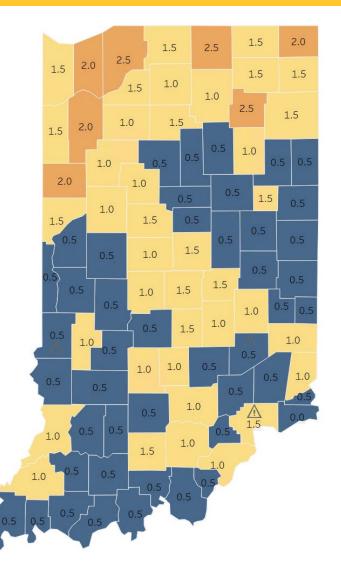

### **County metrics map** Information for schools, local officials

# **April 21** The metrics:

- Blue (0 and .5)
  - Yellow (1 and 1.5)
  - Orange (2 and 2.5)
  - Red (3)

Advisory Level County metrics map

# April 21 Current Advisory Level