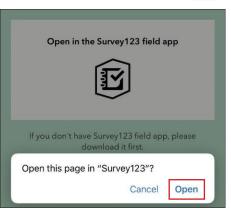

IMPORTANT: Do not open the app after it has finished downloading. If the app opens automatically, close it. Proceed to Step 1 below.

Open your web browser and type in the following URL. Then you receive the prompt at right, click "Open."