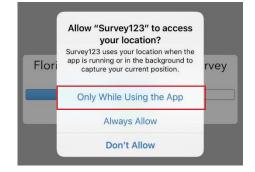

## MyFWC.com/summer-turkey-app

Allow the app to track your location

A window will open with survey instructions. In the lower right corner, click the arrow to begin your survey entry.

You are now able to enter your survey information. Expanding tabs called "Adult Turkey ID" and "Poult ID" will supply descriptions of potential different responses.