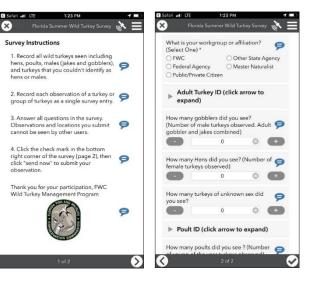

## MyFWC.com/summer-turkey-app

Allow the app to track your location

A window will open with survey instructions. In the lower right corner, click the arrow to begin your survey entry.

You are now able to enter your survey information. Expanding tabs called "Adult Turkey ID" and "Poult ID" will supply descriptions of potential different responses.