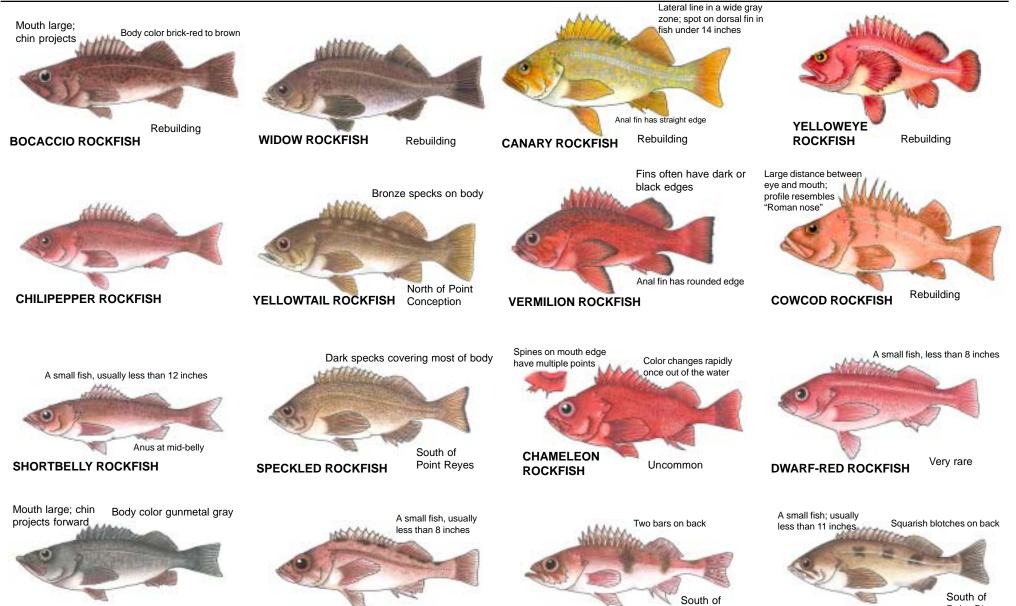

## ATTENTION COMMERCIAL AND RECREATIONAL FISHERMEN

## **SHELF ROCKFISH\*** FOUND OFF THE CALIFORNIA COAST

## California Department of Fish and Game

Line drawings taken from Fish Bulletin 157, Miller and Lea, 1972. Color by Lorraine L. Sinclair, PSMFC, 1/2001. Layout by Brenda A. Erwin, PSMFC, 7/2001.

\*As defined in Title 50, Code of Federal Regulations (CFR), Parts 600 and 660 (1/5/2001). For additional groundfish regulations or changes to existing regulations, please refer to the U.S. Federal Register or visit www.nwr.noaa.gov.

Uncommon SILVERGRAY ROCKFISH

**PYGMY ROCKFISH** Rarely caught

Lopez Point HALFBANDED ROCKFISH

Point Pinos

SQUARESPOT ROCKFISH