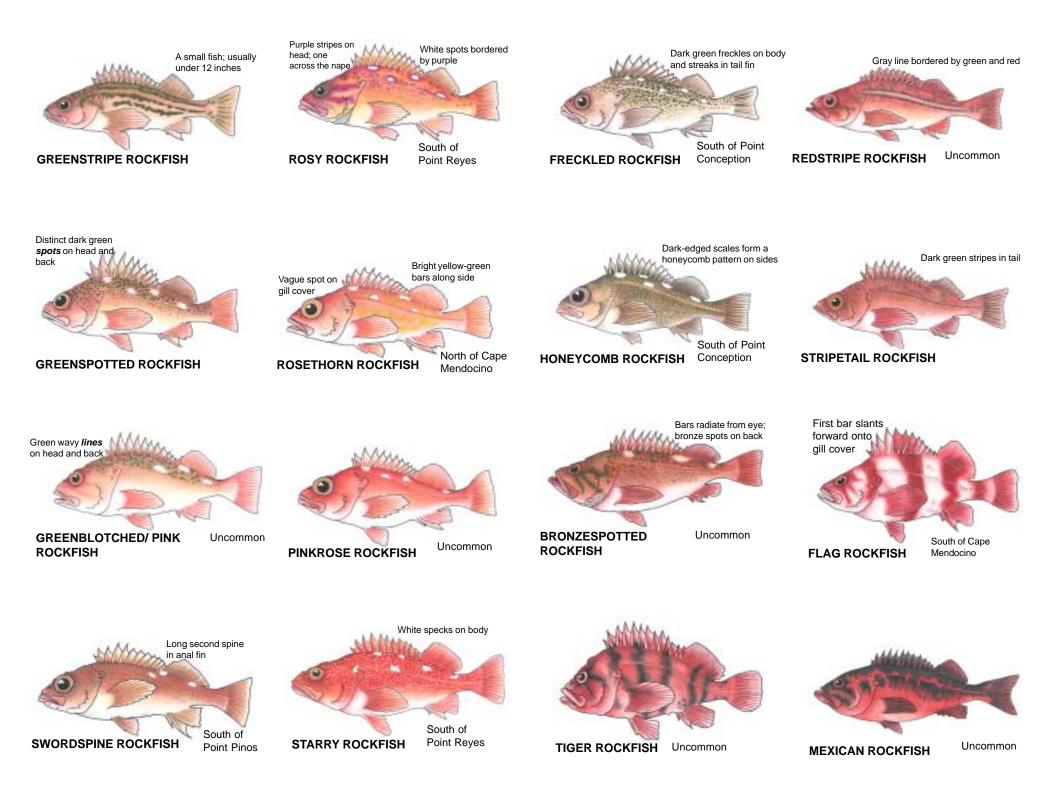

## ATTENTION COMMERCIAL AND RECREATIONAL FISHERMEN

## **SHELF ROCKFISH\*** FOUND OFF THE CALIFORNIA COAST

## California Department of Fish and Game

Line drawings taken from Fish Bulletin 157, Miller and Lea, 1972. Color by Lorraine L. Sinclair, PSMFC, 1/2001. Layout by Brenda A. Erwin, PSMFC, 7/2001.

\*As defined in Title 50, Code of Federal Regulations (CFR), Parts 600 and 660 (1/5/2001). For additional groundfish regulations or changes to existing regulations, please refer to the U.S. Federal Register or visit www.nwr.noaa.gov.