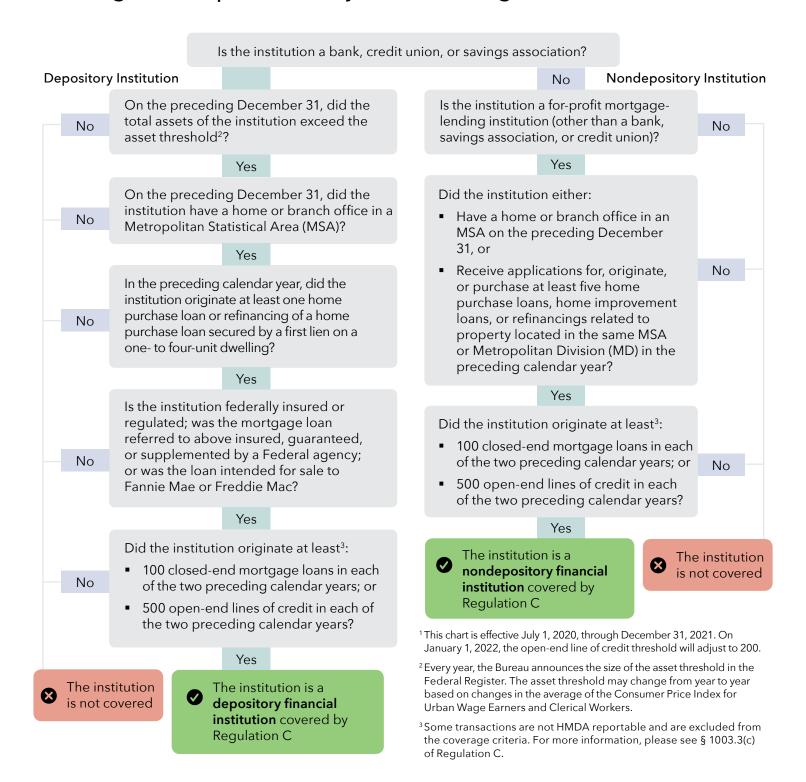

## HMDA institutional coverage

The precise criteria for whether an institution is covered by Regulation C are codified in 12 CFR § 1003.2(g). These criteria are illustrated by the following diagrams.

## Coverage criteria | Effective July 1, 2020, through December 31, 2021<sup>1</sup>

This is a compliance aid issued by the Consumer Financial Protection Bureau. The Bureau published a policy statement on compliance aids, available at consumerfinance.gov/policy-compliance/rulemaking/final-rules/policy-statement-compliance-aids, that explains the Bureau's approach to compliance aids. Version 4.0, 4/16/2020