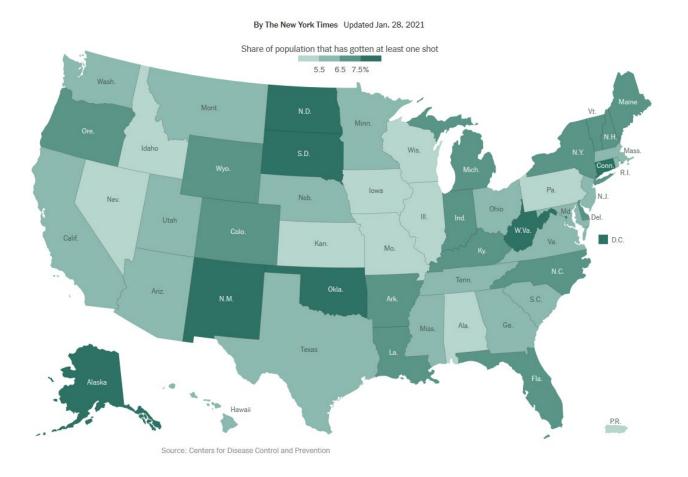

# Oregon is ranked 15<sup>th</sup> in nation for population vaccination.\*

• 6.8 % of the total population is vaccinated.

Oregon is ranked 23<sup>rd</sup> in nation for percent of doses administered.\*

• Oregon has administered 56% of the total vaccination amount received.

Oregon daily average: 14,597 doses administered each day

\* Based on CDC data (January 28, 2021)