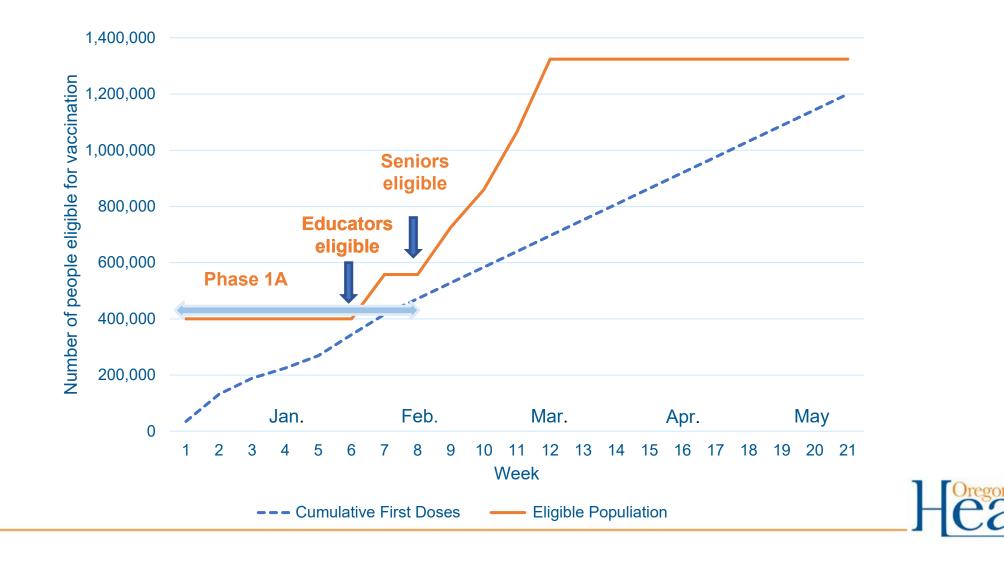

#### Ę

## **COVID-19 Media Briefing**

#### Friday, January 29, 2021

Presented by:

Patrick Allen, OHA Director

Dr. Dean Sidelinger, OHA State Health Officer

Tyler Radniecki, Oregon State University

Brett Tyler, Oregon State University

Brian O'Roak, PhD., OHSU



### **National Standing**

Ē



# Oregon is ranked 15<sup>th</sup> in nation for population vaccination.\*

• 6.8 % of the total population is vaccinated.

Oregon is ranked 23<sup>rd</sup> in nation for percent of doses administered.\*

• Oregon has administered 56% of the total vaccination amount received.

Oregon daily average: 14,597 doses administered each day

\* Based on CDC data (January 28, 2021)



#### **Predicted Highest Level Forecast**

First Dose Supply vs. Eligible Doses



#### People Vaccinated in Oregon by County



People vaccinated per 10,000: lighter colors represent counties with lower vaccination rates, while darker colors represent counties with higher vaccination rates.

| County     | Additional Allocation<br>to continue 1A<br>(Week of Feb. 1) | County    | Reduced allocation to<br>counties who have asked<br>to move past 1A<br>(Week of Feb. 1) |
|------------|-------------------------------------------------------------|-----------|-----------------------------------------------------------------------------------------|
| Benton     | 1600                                                        | Baker     | 100                                                                                     |
| Clackamas  | 2000