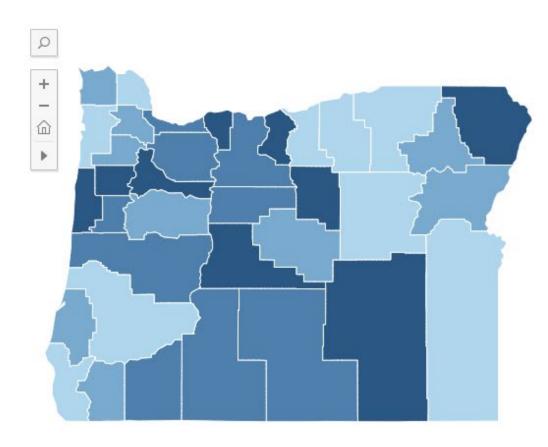

#### People Vaccinated in Oregon by County

People vaccinated per 10,000: lighter colors represent counties with lower vaccination rates, while darker colors represent counties with higher vaccination rates.