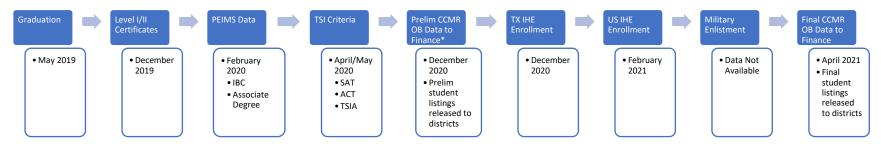

## 2019 Graduates Timeline (For school year 2020-21 funding)

<sup>\*2020–21</sup> CCMR OB prelim IHE data will be estimated based on the district's two-year IHE enrollment average.