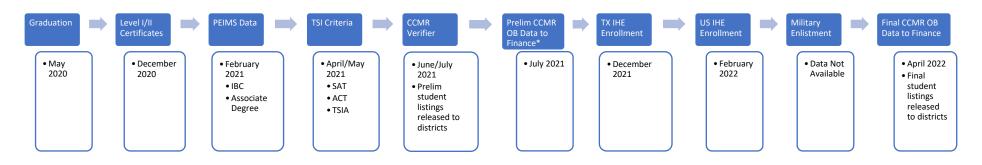

## 2020 Graduates Timeline (For school year 2021-22 funding)

<sup>\*2021-22</sup> CCMR OB prelim IHE data will be based on the district's three-year IHE enrollment average.

If you have questions regarding CCMR OB criteria or student listings, please contact TEA's Performance Reporting Division at (512) 463-9704 or performance.reporting@tea.texas.gov.