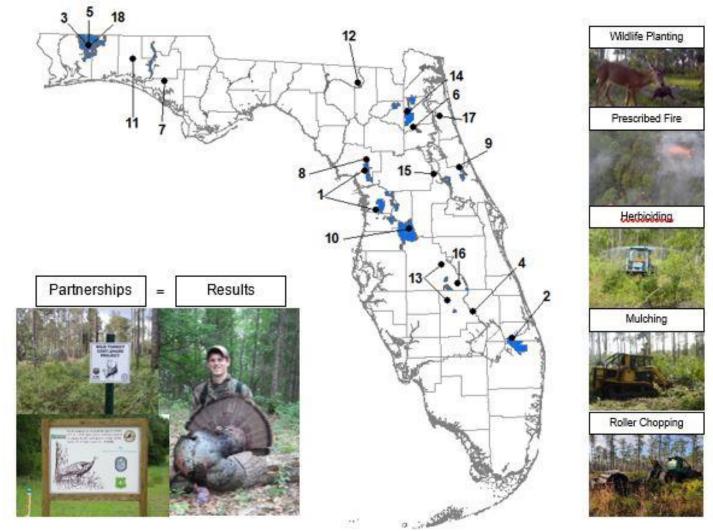

## 2020-21 WILD TURKEY COST-SHARE PROJECTS

Florida Fish and Wildlife Conservation Commission, Florida Forest Service and Florida State Chapter – National Wild Turkey Federation

The sites indicated on the map below are wild turkey management projects to be conducted through a cooperative funding program between the Florida Fish and Wildlife Conservation Commission (FWC), the Florida Forest Service (FFS) and the Florida State Chapter of the National Wild Turkey Federation (FCNWTF). Funding for this program is provided in part through the purchase of turkey permits by hunters (FWC funds) and dollars provided by the FCNWTF from their Super Fund program, which includes revenue generated from Hunting Heritage banquets and other fundraising events. Funding for this cooperative program totaled \$271,950 for the 2020-21 project period and included 18 projects on 15 managed properties (e.g., Wildlife Management Areas, National Wildlife Refuges) and two regional focal areas. When considering the additional \$1,120,572 of cooperator and in-kind funding provided for these projects, the total program value for the 2020-2021 project period is \$1,392,522. Site numbers on the map below correspond to the location, project description, cost-share funding, and cooperator funding on the included table.

| Project#¤ | Location¤                                 | Project-Description¤                                         | Cost-Share<br>Funding¤ | In-Kind <sup>.</sup><br>Funding¤ |
|-----------|-------------------------------------------|--------------------------------------------------------------|------------------------|----------------------------------|
| 1¤        | Brooksville/Mt. Dora Ridges ¤             | SWGs FFS COBRA Team¤                                         | \$20,000¤              | \$215,000                        |
| 2¤        | Dupuis WMA¤                               | Cabbage Palm Reduction¤                                      | \$20,000¤              | \$25,760                         |
| 3¤        | Blackwater River SF¤                      | Sand Pine Removal¤                                           | \$20,000¤              | \$7,830                          |
| 4¤        | Fort Basinger (SFWMD)¤                    | Exotic Control and Shreddings                                | \$20,000¤              | \$12,500                         |
| 5¤        | Blackwater River SF¤                      | Hardwood Reduction-Herbicide¤                                | \$15,500p              | \$12,962                         |
| 6¤        | Etoniah Creek SF¤                         | Sand Pine Removal¤                                           | \$17,000¤              | \$27,522                         |
| 7¤        | Pine Log SF ¤                             | Hardwood Reduction - Herbicide¤                              | \$9,300¤               | \$5,886                          |
| 8¤        | Goethe SF¤                                | Hardwood Reduction - Herbicide¤                              | \$20,000¤              | \$18,077                         |
| 9¤        | Tiger Bay SF □                            | Heavy Mowing¤                                                | \$6,500¤               | \$6,285                          |
| 10¤       | Green Swamp East WMA¤                     | Roller Chopping¤                                             | \$20,000¤              | \$20,200                         |
| 11¤       | GCPEP Landscapes¤                         | EST Burn Team Support¤                                       | \$20,000¤              | \$452,246                        |
| 12¤       | Big Shoals SF¤                            | Upland Restoration¤                                          | \$9,900¤               | \$7,200                          |
| 13¤       | TNC (SWG Central Florida Burn :<br>Team)¤ | Prescribed Burning/ Hardwood<br>Reduction/ Invasive Control¤ | \$20,000¤              | \$185,029                        |
| 14□       | Camp Blanding WMA¤                        | Prescribed Burning ¤                                         | \$5,000¤               | \$5,250                          |
| 15¤       | Lake George SF¤                           | Prescribed Burning¤                                          | \$5,250¤               | \$73,000                         |
| 16□       | Kissimmee River PUA¤                      | Roller Chopping¤                                             | \$20,000¤              | \$10,000                         |
| 17¤       | Matanzas SF¤                              | Prescribed Burning¤                                          | \$3,500¤               | \$25,525                         |
| 18¤       | Blackwater River SF (Hutton Unit)         | Hardwood Reduction – Herbicide¤                              | \$20,000¤              | \$10,300                         |
| п         | п                                         | TOTAL                                                        | \$271,950¤             | \$1,120,572                      |