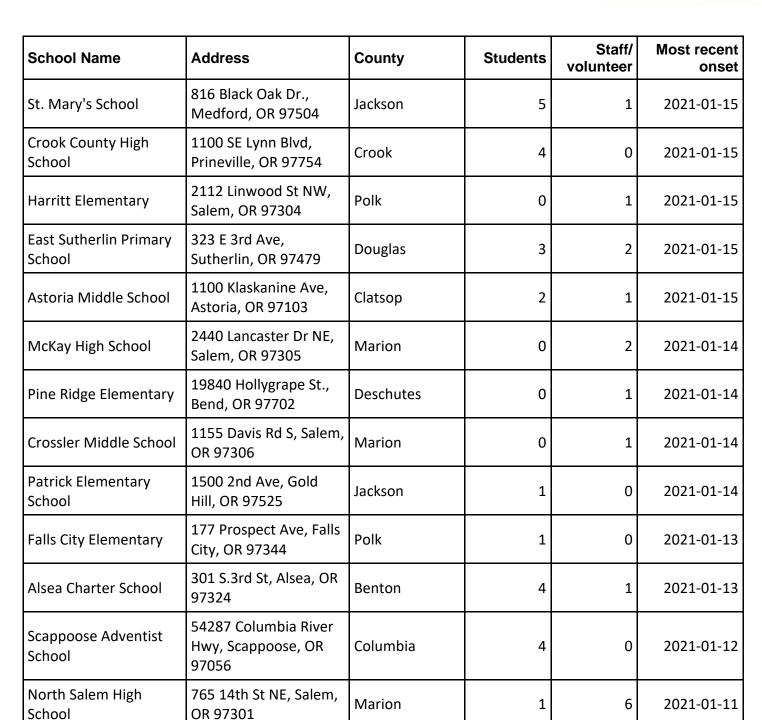

ool      | 370 2nd Ave, Coos Bay,<br>OR 97420           | Coos    | 1        | 0                   | 2021-01-18           |
| Adrian Elementary                  | 202 High St, Adrian, OR<br>97913             | Malheur | 0        | 1                   | 2021-01-18           |
| St. Paul Parish School             | 1201 Satre St, Eugene,<br>OR 97401           | Lane    | 0        | 3                   | 2021-01-17           |
| North Douglas<br>Elementary        | 100 School Ave, Drain,<br>OR 97435           | Douglas | 0        | 1                   | 2021-01-17           |
| Central Valley Christian<br>School | 33610 McFarland Rd,<br>Tangent, OR 97389     | Linn    | 2        | 0                   | 2021-01-15           |

Oregon's Weekly Surveillance Summary Novel Coronavirus (COVID-19)



Health



| School Name                              | Address                                              | County    | Students | Staff/<br>volunteer | Most recent<br>onset |
|------------------------------------------|------------------------------------------------------|-----------|----------|---------------------|----------------------|
| Rivergate Adventist<br>Elementary School | 1505 Rivergate School<br>Rd, Gladstone, OR<br>97027  | Clackamas | 0        | 1                   | 2021-01-10           |
| Sunset Middle School                     | 245 S Cammann St,<br>Coos Bay, OR 97420              | Coos      | 1        | 0                   | 2021-01-10           |
| Portland Forest School                   | 4617 SE Milwaukie,<br>Portland, OR 97202             | Multnomah | 0