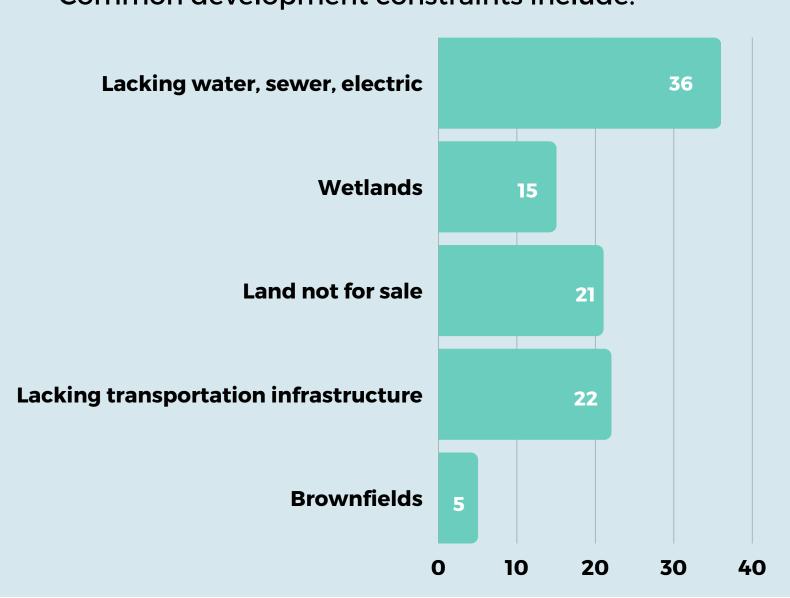

Common development constraints include:

| Have you missed   |
|-------------------|
| opportunities for |
| lack of           |

| ready industrial Indus               | Total<br>leveloped |                |
|--------------------------------------|--------------------|----------------|
| ready industrial Indus               | -                  |                |
| •                                    |                    |                |
|                                      | strial Land        |                |
| Row Labels Population land? (1=Yes)  | Acreage            | Tier 1 acreage |
| Albany 57322 1                       | 512                | 25             |
| Amity 1810                           | 9                  | 3              |
| Bay City 1539                        | 2                  | 0              |
| Bend 102834 1                        | 530                | 0              |
| Boardman 4116                        | 155                | 155            |
| Carlton 2324                         | 10                 | 5              |
| Coburg 1316 1                        | 125                | 20             |
| Cornelius 14389 1                    | 61                 | 5              |
| Creswell 5662 1                      | 50                 |                |
| Dallas 17836                         | 168                | 25             |
| Dufur 611                            | 1                  | 0              |
| Dunes City 1450                      | 0                  | 0              |
| Durham 1944                          | 0                  | 0              |
| Eugene 178259 1                      | 210                | 60             |
| Forest Grove 26838 1                 | 100                | 80             |
| Fossil 440                           | 7                  | 0              |
| Glendale 857                         | 0                  | - U            |
| Grant County Economic Developme 0 1  | 135                | 0              |
| Grants Pass 39993 1                  | 126                | 68             |
| Gresham 114833 1                     | 70                 | 50             |
| Halsey 952 1                         | 70                 | 30             |
| ·                                    | 387                | 0              |
| 11,                                  | 0                  | 0              |
|                                      | 331                | 100            |
|                                      |                    |                |
| Independence 10170 1                 | 100                | 8              |
| Irrigon 2067                         | 40                 | 0              |
| King City 5181 1                     | 0                  | 0              |
| Klamath Falls 22501                  | 65                 | 31             |
| Lafayette 4487                       | 45                 |                |
| Lake Oswego 41148                    | 1                  | 1              |
| Lebanon 19662 1                      | 509                | 21             |
| Lincoln City 10134                   | 12                 | 0              |
| Marion County Economic Development 1 | 64                 | 64             |
| McMinnville 34515 1                  | 330                | 130            |
| Millersburg 3142 1                   | 229                | 50             |
| Oakland 937                          | 10                 | 10             |
| Ontario 11845                        | 758                | 325            |
| Phoenix 4019 1                       | 250                |                |
| Port of Columbia County 1            | 743                | 72             |
| Port of The Dalles 1                 | 25                 | 20             |
| Port of Tillamook Bay 1              | 1100               | 350            |
| Powers 757                           | 20                 |                |

## For Tier 2 and 3 sites, most common development barriers to development

Lacking water, sewer, electric | Wetlands

Land not for sale

Land not for sale

Lacking water, sewer, electric | Lacking transportation infrastructure | Land not for sale

Lacking water, sewer, electric | Lacking transportation infrastructure | Land not for sale

Land not for sale

Lacking water, sewer, electric | Wetlands

Lacking water, sewer, electric | Land not for sale

Lacking water, sewer, electric | Lacking transportation infrastructure | Brownfields | Land not for sale

Lacking water, sewer, electric Lacking transportation infrastructure Land not for sale

Wetlands

Lacking water, sewer, electric | Lacking transportation infrastructure

Lacking water, sewer, electric

Lacking water, sewer, electric | Wetlands

Lacking water, sewer, electric | Lacking transportation infrastructure | Wetlands | Land not for sale

Land not for sale

Lacking water, sewer, electric | Brownfields

Land not for sale

Lacking water, sewer, electric | Wetlands | Land not for sale

Lacking water, sewer, electric | Lacking transportation infrastructure

Lacking water, sewer, electric | Wetlands

Lacking transportation infrastructure

Wetlands

Lacking water, sewer, electric

Lacking water, sewer, electric | Lacking transportation infrastructure

Lacking water, sewer, electric | Lacking transportation infrastructure

Lacking water, sewer, electric | Lacking transportation infrastructure | Wetlands

Wetlands

Lacking water, sewer, electric | Lacking transportation infrastructure

Lacking water, sewer, electric | Land not for sale

Lacking water, sewer, electric | Lacking transportation infrastructure

Lacking water, sewer, electric | Lacking transportation infrastructure | Land not for sale

Lacking water, sewer, electric | Wetlands

Lacking water, sewer, electric | Lacking transportation infrastructure | Brownfields

Lacking water, sewer, electric | Lacking transportation infrastructure | Land not for sale

Land not for sale

Lacking water, sewer, electric | Lacking transportation infrastructure | Wetlands | Brownfields

Lacking water, sewer, electric | Lacking transportation infrastructure

Lacking transportation infrastructure

Lacking water, sewer, electric | Lacking transportation infrastructure | Wetlands | Brownfields

Lacking water, sewer, electric | Wetlands

Land not for sale

Lacking water, sewer, electric | Lacking transportation infrastructure | Wetlands | Land not for sale

Lacking water, sewer, electric | Lacking transportation infrastructure | Land not for sale

Land not for sale

Lacking water, sewer, electric

Lacking water, sewer, electric

Lacking water, sewer, electric | Land not for sale

Lacking water, sewer, electric | Lacking transportation infrastructure | Wetlands | Brownfields