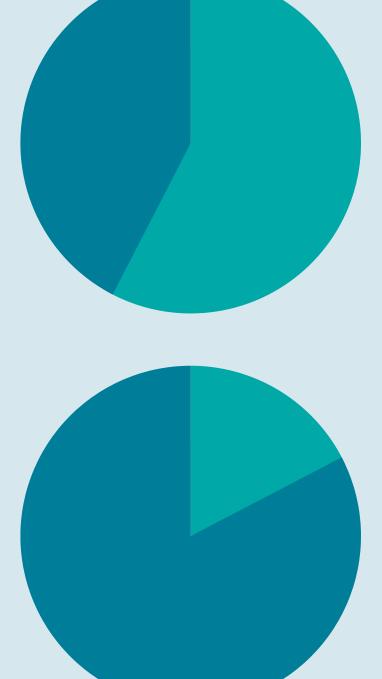

Across 66 respondents representing about a third of state population, top-line results were as follows:

Respondents
reported a total of
9,746 acres zoned
industrial across
Oregon. Only 21% of
that is development
ready.