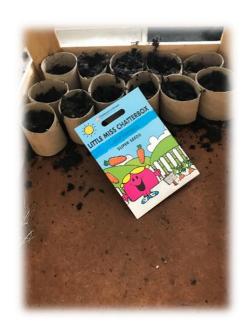

## **Planting**

- Kitchen roll tubes make an excellent 'plant pots' to grow seeds.
- Cut your kitchen roll tubes down in size and place them in an old container or tray to make them stand up.
- Fill with compost and plant some seeds.
- The seeds you choose will depend on the season you are planting in.
- Once the seeds have grown a little you can plant them out and watch them grow.
- This is an excellent opportunity for your child to take on the responsibility of watering their seeds and find out what seeds need in order to grow.