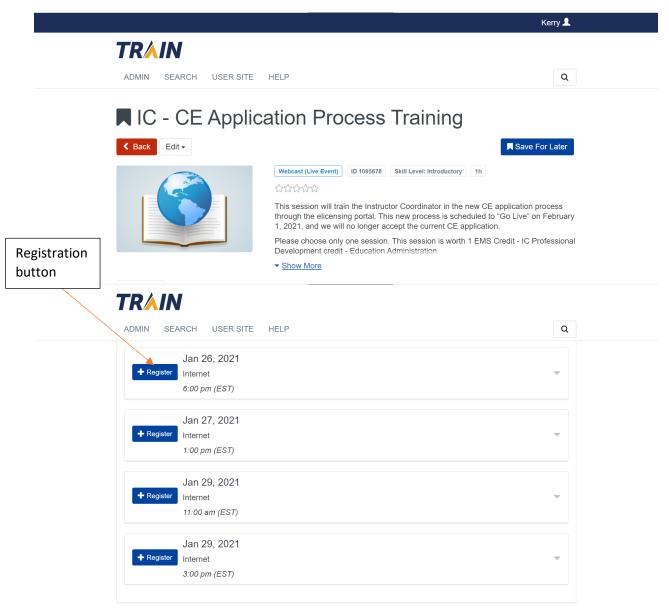

## How to register for IC - CE Application Process Training

- 1. Login to MI-TRAIN and search for course number 1095678.
- 2. When you get to the course detail page, scroll down and choose the session you wish to attend.