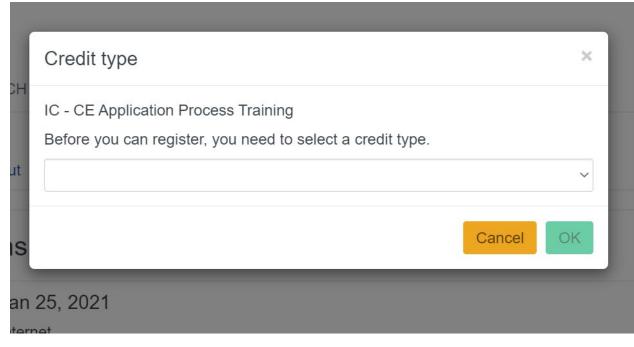

3. Choose your credit type.

4. Once you have registered, the session link and the opportunity to download a calendar appointment will appear.

| Your sch                          | edule                                         |                              | Session                                  |                  |
|-----------------------------------|-----------------------------------------------|------------------------------|------------------------------------------|------------------|
|                                   | Jan 25, 2021                                  |                              | link                                     |                  |
| × Withdraw                        | Internet                                      |                              |                                          | •                |
|                                   | 4:00 pm (EST)                                 |                              |                                          |                  |
|                                   | 52d-1377ade63c12%22%2c%22IsB                  |                              | <u>2c%22Oid%22%3a%228(</u><br><u> </u>   | 3 <u>f9155c-</u> |
| Languages<br>English              | 52d-1377ade63c12%22%2c%22IsB                  |                              | !                                        |                  |
| Languages<br>English<br>25<br>Jan | 52d-1377ade63c12%22%2c%22IsB                  |                              |                                          | Calendar         |
| Languages<br>English<br>25        | 52d-1377ade63c12%22%2c%22IsB<br>s<br>Internet | roadcastMeeting%22%3atrue%7d | ar a |                  |