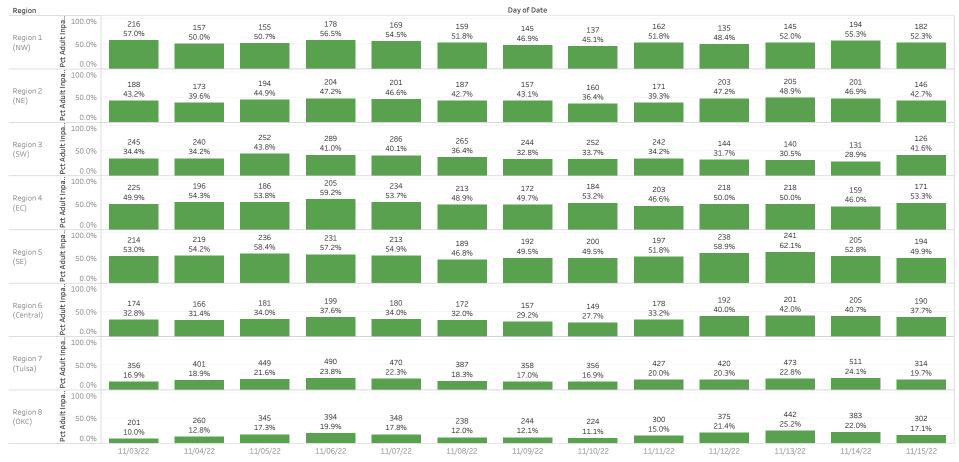

## Hospital Capacity (Unoccupied Adult Inpatient Beds [Number and Percent of Total Staffed Beds])

Limited to Acute Care Facilities Licensed by OK

Source: HHS Reporting

This is a point in time count reported by hospitals to HHS. Hospital capacity numbers change on an hourly basis depending upon admissions and discharges. This data is self-reported by hospitals. Data are subject to change as facilities enter and/or update their reposnes.