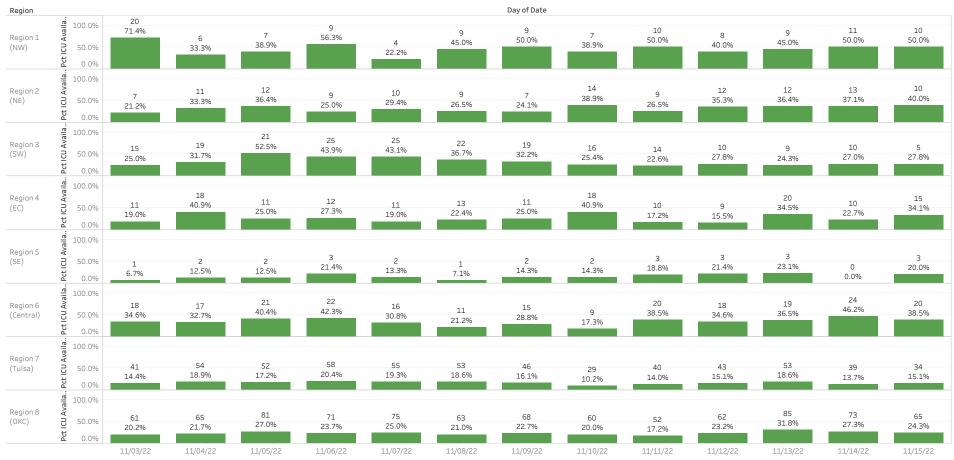

## Hospital Capacity (Unoccupied Adult ICU Beds [Number and Percent of Total Staffed Beds])

Limited to Acute Care Facilities Licensed by OK Source: HHS Reporting

This is a point in time count reported by hospitals to HHS. Hospital capacity numbers change on an hourly basis depending upon admissions and discharges. This data is self-reported by hospitals. Data are subject to change as facilities enter and/or update their reposnses.