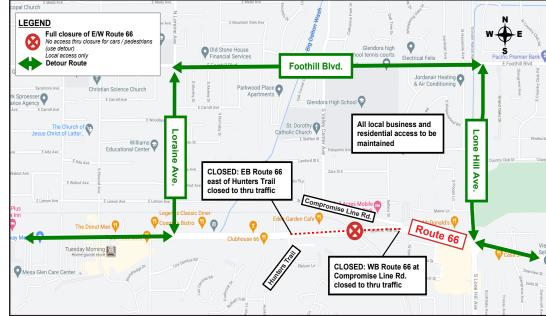

### **CONSTRUCTION ACTIVITY**

As a part of the 9.1-mile Foothill Gold Line light rail project, KPJV will be working evening and overnight hours starting at 7:00 PM on June 2nd and continuing thru 5:00 AM on June 3rd to complete concrete pours for the new light rail bridge in the City of Glendora. This work requires a full closure of Route 66 between Hunters Trail and Compromise Line Rd. for one night only.

## **WHEN**

Beginning at 7:00 PM on Thursday, June 2nd and continuing thru 5:00 AM on Friday, June 3rd, (one night only), Route 66 between Hunters Trail and Compromise Line Rd. will be fully closed to all traffic (vehicular and pedestrian).

#### TRAFFIC ADVISORIES

- Full closure of Route 66 to all traffic (vehicular and pedestrian) between Hunters Trail and Compromise Line Rd. for one night. Use detour routes.
- Access to businesses and residential areas will be maintained at all times.

#### PLAN YOUR ROUTE AND BE PREPARED

- A detour route (see map below) will be in place during the full closure and signage will be posted to direct motorists, trucks and pedestrians. Please follow detour signs.
  - ✓ Gladstone St. (eastbound and westbound) will remain open and serve as a detour route, see details below.
  - ✓ Lone Hill Ave. and Loraine Ave. (northbound and southbound) will remain open and serve as detour routes.