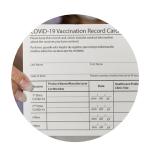

# **Accepted documents**

- CDC Provided Card
- Vaccination Record
- Docket App
- Vaccination cards from outside the U.S.\*
- Other third-party apps approved by a government entity
- Photos or screenshots are acceptable

### Look for:

- Two completed doses of Moderna or Pfizer
- One completed dose of J & J
- Date of completed series is at least two weeks prior
- Booster shot not required
- Customers do not need to show an ID