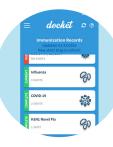

# **Accepted documents**

- CDC Provided Card
- Vaccination Record
- Docket App
- Vaccination cards from outside the U.S.\*
- Other third-party apps approved by a government entity
- Photos or screenshots are acceptable