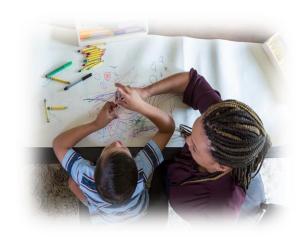

## Family artwork

- Roll out a large piece of paper.
- You could use coloured pens or paints to do your family picture.
- You could set a timer for each person.
- One person starts to draw a picture at one end of the paper.
- Start the timer, you must stop drawing when the timer runs out.
- The next person continues that picture, they could use the same colour or change colour if they choose. They stop when their time has run out and then another person continues the picture.
- See what picture you can all create together.