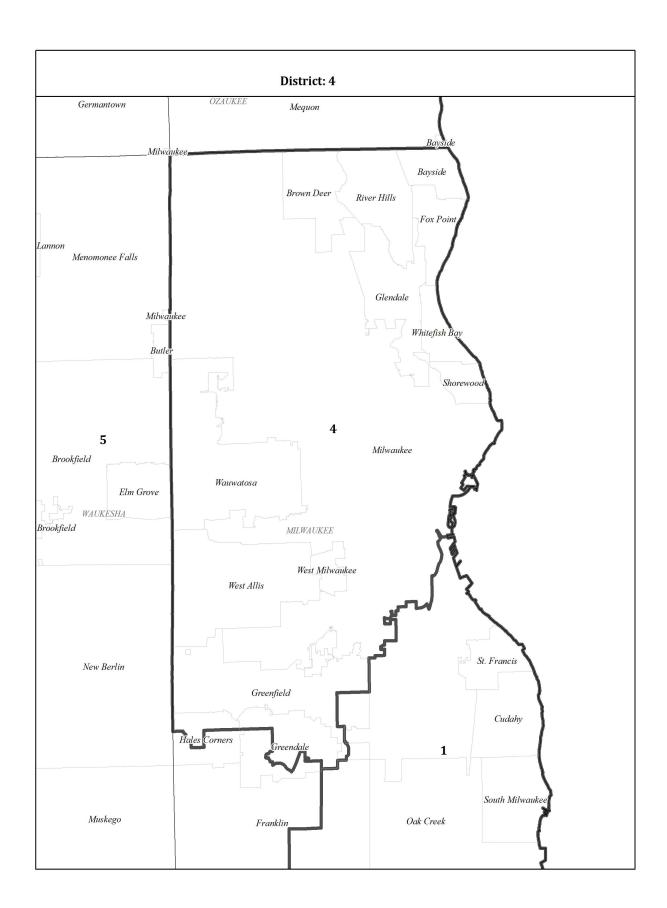

## **POPULATION STATISTICS**

|                 |                   |                  |           | Minority Pop    | <u>ulation</u> |
|-----------------|-------------------|------------------|-----------|-----------------|----------------|
| <b>District</b> | <b>Population</b> | <b>Deviation</b> | Pct. Dev. | <u>Hispanic</u> | <u>Other</u>   |
| Cong. Dist. 1   | 736,715           | 0                | 0.00      | 106,721         | 207,500        |
| Cong. Dist. 2   | 736,715           | 0                | 0.00      | 54,001          | 157,242        |
| Cong. Dist. 3   | 736,715           | 0                | 0.00      | 27,573          | 78,150         |
| Cong. Dist. 4   | 736,714           | -1               | 0.00      | 120,770         | 423,054        |
| Cong. Dist. 5   | 736,715           | 0                | 0.00      | 36,564          | 96,930         |
| Cong. Dist. 6   | 736,714           | -1               | 0.00      | 35,830          | 96,982         |
| Cong. Dist. 7   | 736,715           | 0                | 0.00      | 18,505          | 77,617         |
| Cong. Dist. 8   | 736,715           | 0                | 0.00      | 47,326          | 122,225        |
| TOTAL           | 5,893,718         |                  |           | 447,290         | 1,259,700      |

| CONGRESSIONAL |                             | Persons | Percent    |
|---------------|-----------------------------|---------|------------|
|               | Mean Deviation:             | 0       | 0.00       |
|               | Largest Positive Deviation: | 0       | 0.00       |
|               | Largest Negative Deviation: | -1      | 0.00       |
|               | Overall Range in Deviation: | $\pm 1$ | $\pm 0.00$ |