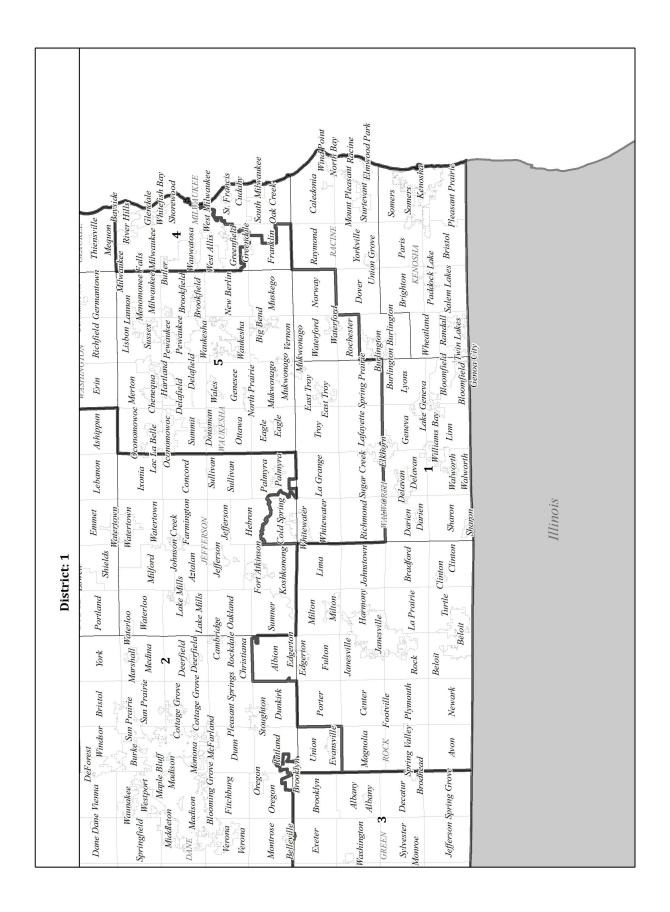

## **POPULATION STATISTICS**

|                 |                   |                  |           | Minority Pop    | <u>ulation</u> |
|-----------------|-------------------|------------------|-----------|-----------------|----------------|
| <b>District</b> | <b>Population</b> | <b>Deviation</b> | Pct. Dev. | <u>Hispanic</u> | <u>Other</u>   |
| Cong. Dist. 1   | 736,715           | 0                | 0.00      | 106,721         | 207,500        |
| Cong. Dist. 2   | 736,715           | 0                | 0.00      | 54,001          | 157,242        |
| Cong. Dist. 3   | 736,715           | 0                | 0.00      | 27,573          | 78,150         |
| Cong. Dist. 4   | 736,714           | -1               | 0.00      | 120,770         | 423,054        |
| Cong. Dist. 5   | 736,715           | 0                | 0.00      | 36,564          | 96,930         |
| Cong. Dist. 6   | 736,714           | -1               | 0.00      | 35,830          | 96,982         |
| Cong. Dist. 7   | 736,715           | 0                | 0.00      | 18,505          | 77,617         |
| Cong. Dist. 8   | 736,715           | 0                | 0.00      | 47,326          | 122,225        |
| TOTAL           | 5,893,718         |                  |           | 447,290         | 1,259,700      |

| CONGRESSIONAL |                             | Persons | Percent    |
|---------------|-----------------------------|---------|------------|
|               | Mean Deviation:             | 0       | 0.00       |
|               | Largest Positive Deviation: | 0       | 0.00       |
|               | Largest Negative Deviation: | -1      | 0.00       |
|               | Overall Range in Deviation: | $\pm 1$ | $\pm 0.00$ |