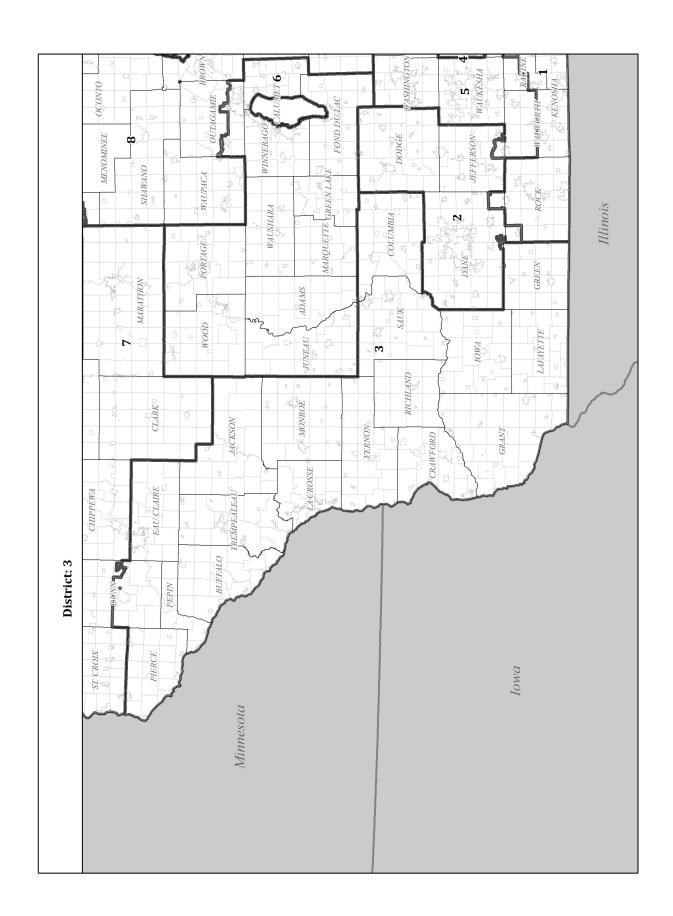

## **POPULATION STATISTICS**

|                 |                   |                  |           | Minority Pop    | <u>ulation</u> |
|-----------------|-------------------|------------------|-----------|-----------------|----------------|
| <b>District</b> | <b>Population</b> | <b>Deviation</b> | Pct. Dev. | <u>Hispanic</u> | <u>Other</u>   |
| Cong. Dist. 1   | 736,715           | 0                | 0.00      | 106,721         | 207,500        |
| Cong. Dist. 2   | 736,715           | 0                | 0.00      | 54,001          | 157,242        |
| Cong. Dist. 3   | 736,715           | 0                | 0.00      | 27,573          | 78,150         |
| Cong. Dist. 4   | 736,714           | -1               | 0.00      | 120,770         | 423,054        |
| Cong. Dist. 5   | 736,715           | 0                | 0.00      | 36,564          | 96,930         |
| Cong. Dist. 6   | 736,714           | -1               | 0.00      | 35,830          | 96,982         |
| Cong. Dist. 7   | 736,715           | 0                | 0.00      | 18,505          | 77,617         |
| Cong. Dist. 8   | 736,715           | 0                | 0.00      | 47,326          | 122,225        |
| TOTAL           | 5,893,718         |                  |           | 447,290         | 1,259,700      |

| CONGRESSIONAL |                             | Persons | Percent    |
|---------------|-----------------------------|---------|------------|
|               | Mean Deviation:             | 0       | 0.00       |
|               | Largest Positive Deviation: | 0       | 0.00       |
|               | Largest Negative Deviation: | -1      | 0.00       |
|               | Overall Range in Deviation: | $\pm 1$ | $\pm 0.00$ |