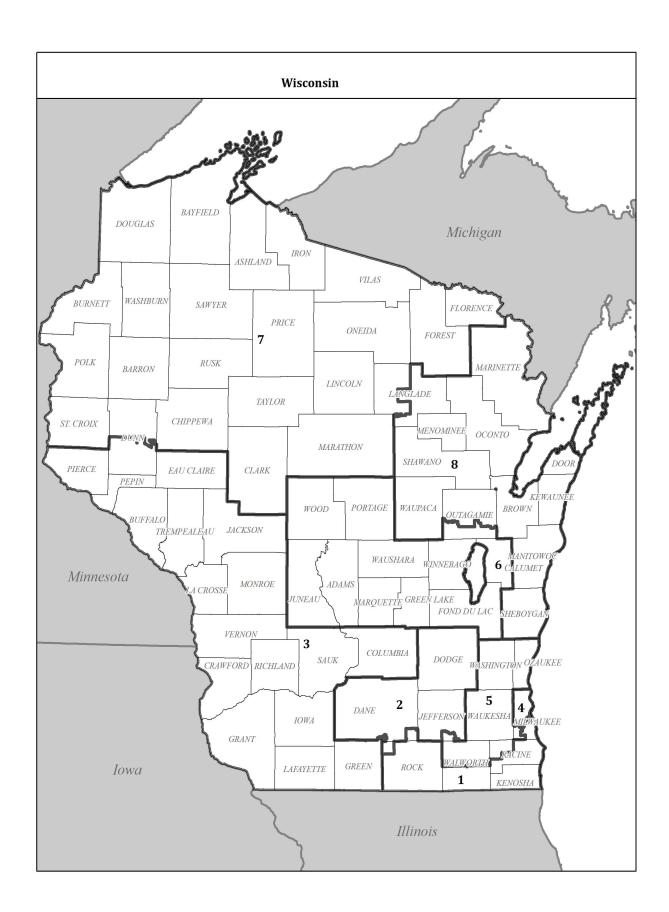

## **POPULATION STATISTICS**

|                 |                   |                  |           | Minority Pop    | <u>ulation</u> |
|-----------------|-------------------|------------------|-----------|-----------------|----------------|
| <b>District</b> | <b>Population</b> | <b>Deviation</b> | Pct. Dev. | <u>Hispanic</u> | <u>Other</u>   |
| Cong. Dist. 1   | 736,715           | 0                | 0.00      | 106,721         | 207,500        |
| Cong. Dist. 2   | 736,715           | 0                | 0.00      | 54,001          | 157,242        |
| Cong. Dist. 3   | 736,715           | 0                | 0.00      | 27,573          | 78,150         |
| Cong. Dist. 4   | 736,714           | -1               | 0.00      | 120,770         | 423,054        |
| Cong. Dist. 5   | 736,715           | 0                | 0.00      | 36,564          | 96,930         |
| Cong. Dist. 6   | 736,714           | -1               | 0.00      | 35,830          | 96,982         |
| Cong. Dist. 7   | 736,715           | 0                | 0.00      | 18,505          | 77,617         |
| Cong. Dist. 8   | 736,715           | 0                | 0.00      | 47,326          | 122,225        |
| TOTAL           | 5,893,718         |                  |           | 447,290         | 1,259,700      |

| CONGRESSIONAL |                             | Persons | Percent    |
|---------------|-----------------------------|---------|------------|
|               | Mean Deviation:             | 0       | 0.00       |
|               | Largest Positive Deviation: | 0       | 0.00       |
|               | Largest Negative Deviation: | -1      | 0.00       |
|               | Overall Range in Deviation: | $\pm 1$ | $\pm 0.00$ |