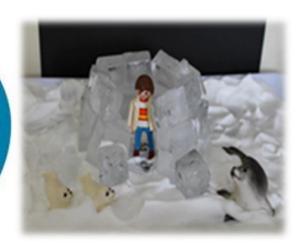

## **Artic World**

- Fill several different size empty containers and ice cubes trays with water and put them into the freezer.
- When all water is frozen, tip them out into a larger container and start building your artic world.
- Why not build an igloo.
- You might like to save some ice for making icebergs.
- You could put some water in the container and add blue food colouring to make it look like the sea.
- When you have built your scene, start to add your figures.
- What animals will be in your artic world, polar bears, penguins, seals, sea animals......