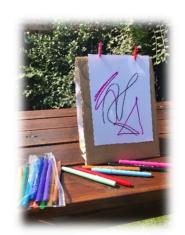

## Be an Artist

- An artist often uses an easel to paint at.
- Make your own easel by folding and taping together a cardboard box.
- The great thing about cardboard easels is that they are light and can be taken anywhere!
- What will you paint? Will you try out your easel in different locations?
- Tape or clip on some paper and get painting/ drawing!
- Painting or drawing at the easel will work children's shoulder muscles as they are working at a vertical surface – excellent for developing those early mark making skills!