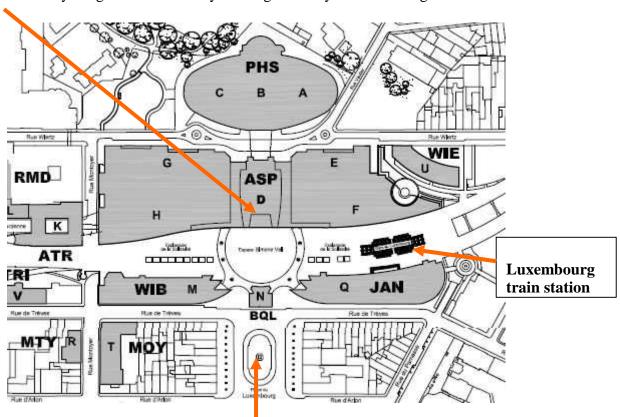

On the day of the event a person from the PANA secretariat will be at the <u>main entrance of Altiero Spinelli (ASP) building</u> (facing Place du Luxembourg) from **08.15 to 08.30 hours**, to provide you with your access badge and to then escort you through the security check to the meeting room. If you already have an entry badge to the EP then you can go directly to the meeting room.

Place du Luxembourg